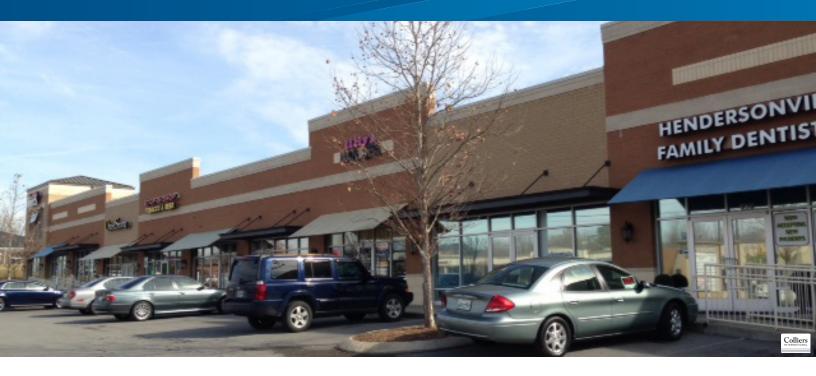

# Hendersonville Marketplace

230 NEW SHACKLE ISLAND ROAD, HENDERSONVILLE, TN 37075

# **Building Amenities**

- > Available: 1,377 SF 2,592 SF
- > Ideal location for medical use
- > Great visibility on New Shackle Island Road
- > Close proximity to HCA Tri Star Hendersonville
- > Accessible to Vietnam Veterans Parkway
- > Traffic Count: 24,656 on New Shackle Island Road
- > 2017 NNN = \$4.05/SF