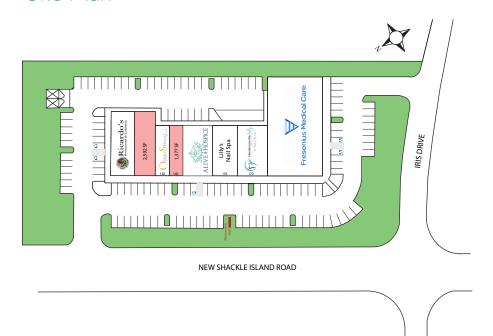

### Site Plan

#### **Tenants**

| SUITE                | TENANT                             | SF    |  |
|----------------------|------------------------------------|-------|--|
| 1                    | Ricardo's Mexican                  | 2,555 |  |
| 2                    | AVAILABLE                          | 2,592 |  |
| 3                    | Osteo Strong                       | 1,326 |  |
| 4                    | AVAILABLE                          | 1,377 |  |
| 5                    | Alive Hospice                      | 2,698 |  |
| 6                    | Lilly's Nail Spa                   | 1,248 |  |
| 7                    | Hendersonville Family<br>Dentistry | 3,425 |  |
| 8                    | Fresenius Medical Care 9,579       |       |  |
| 2017 NNN = \$4.05/SF |                                    |       |  |