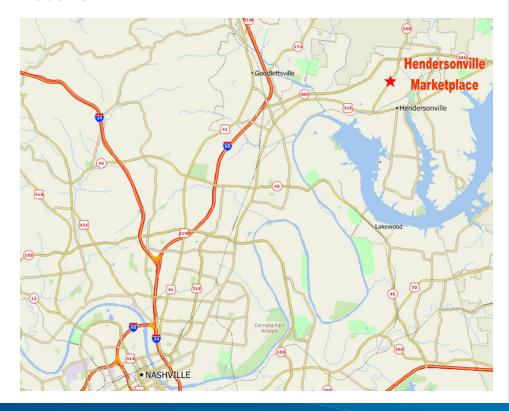

FOR LEASE > RETAIL SPACE

# Hendersonville Marketplace



230 NEW SHACKLE ISLAND ROAD, HENDERSONVILLE, TN 37075



# **Building Amenities**

- > Available: 1,377 SF 2,592 SF
- > Ideal location for medical use
- > Great visibility on New Shackle Island Road
- > Close proximity to HCA Tri Star Hendersonville
- > Accessible to Vietnam Veterans Parkway
- > Traffic Count: 24,656 on New Shackle Island Road
- > 2017 NNN = \$4.05/SF



### Site Plan



## Location



#### **Tenants**

| SUITE                | TENANT                             | SF    |  |
|----------------------|------------------------------------|-------|--|
| 1                    | Ricardo's Mexican                  | 2,555 |  |
| 2                    | AVAILABLE                          | 2,592 |  |
| 3                    | Osteo Strong                       | 1,326 |  |
| 4                    | AVAILABLE                          | 1,377 |  |
| 5                    | Alive Hospice                      | 2,698 |  |
| 6                    | Lilly's Nail Spa                   | 1,248 |  |
| 7                    | Hendersonville Family<br>Dentistry | 3,425 |  |
| 8                    | Fresenius Medical Care 9,579       |       |  |
| 2017 NNN = \$4.05/SF |