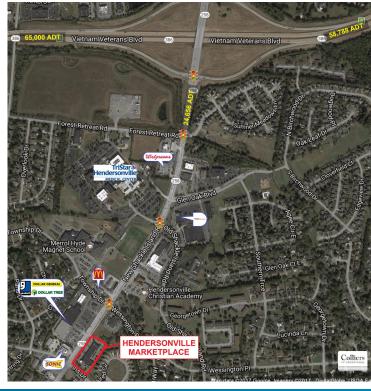

FOR LEASE > RETAIL SPACE

# Hendersonville Marketplace



230 NEW SHACKLE ISLAND ROAD, HENDERSONVILLE, TN 37075



# **Building Amenities**

- > Available: 1,377 SF 2,592 SF
- > Ideal location for medical use
- > Great visibility on New Shackle Island Road
- > Close proximity to HCA Tri Star Hendersonville
- > Accessible to Vietnam Veterans Parkway
- > Traffic Count: 24,656 on New Shackle Island Road
- > 2017 NNN = \$4.05/SF



### Site Plan



## Location



#### **Tenants**

| SUITE                | TENANT                             | SF    |  |
|----------------------|------------------------------------|-------|--|
| 1                    | Ricardo's Mexican                  | 2,555 |  |
| 2                    | AVAILABLE                          | 2,592 |  |
| 3                    | Osteo Strong                       | 1,326 |  |
| 4                    | AVAILABLE                          | 1,377 |  |
| 5                    | Alive Hospice                      | 2,698 |  |
| 6                    | Lilly's Nail Spa                   | 1,248 |  |
| 7                    | Hendersonville Family<br>Dentistry | 3,425 |  |
| 8                    | Fresenius Medical Care 9,579       |       |  |
| 2017 NNN = \$4.0