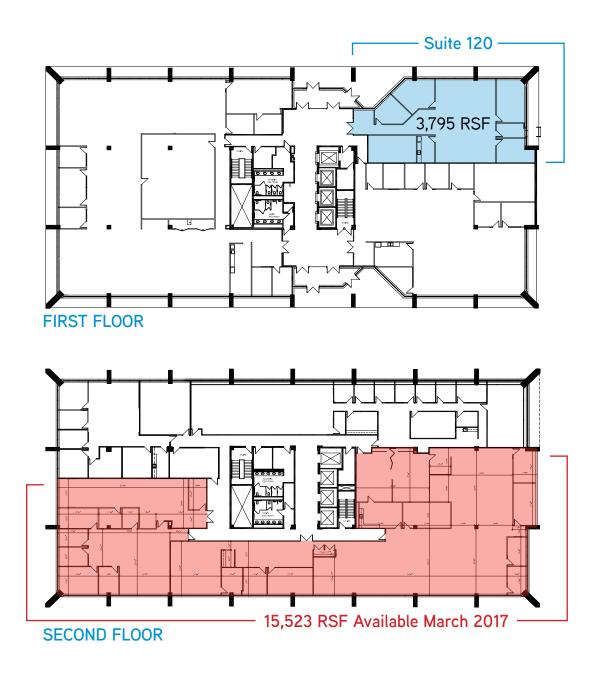

## Space Available

- > First floor:> Suite 120: 3,795 RSF
- > Second floor:
  - > Available March 2017: 15,523 RSF
- > Third floor:> Suite 300: 6,349 RSF
- > Fourth floor:> Suite 401: 1,155 RSF
- > Lower level:
  - > LL4B: 1,679 RSF
  - > LL3: 1,801 RSF
  - > LL3A: 527 RSF
  - > LL2: 1,870 RSF
  - > LL1C: 572 RSF
  - > LL1B: 7,420 RSF