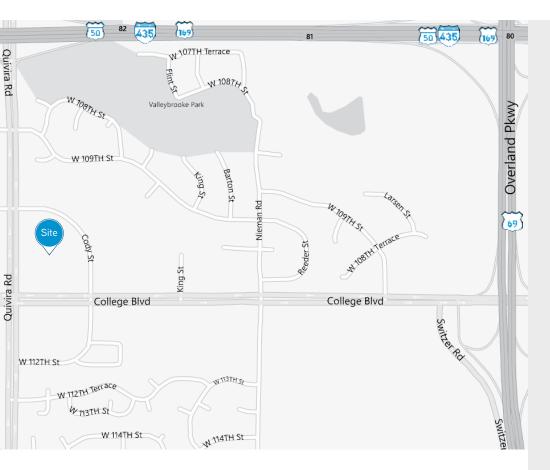

### **Property Features**

- > Prominent five-story building located on northeast corner of College Boulevard and Quivira Road
- > Excellent access to I-435, I-35 and I-69
- > Ample retail amenities nearby