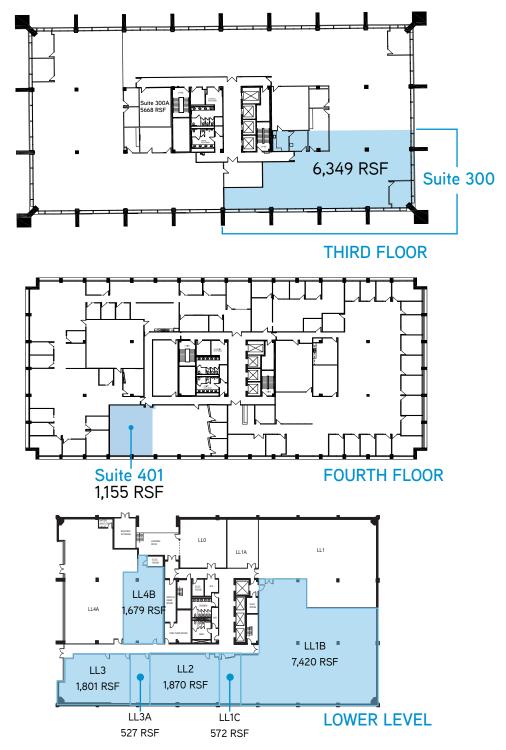

## Space Available

- > First floor:> Suite 120: 3,795 RSF
- > Second floor:
  - > Available March 2017: 15,523 RSF
- > Third floor:> Suite 300: 6,349 RSF
- > Fourth floor:> Suite 401: 1,155 RSF
- > Lower level:
  - > LL4B: 1,679 RSF
  - > LL3: 1,801 RSF
  - > LL3A: 527 RSF
  - > LL2: 1,870 RSF
  - > LL1C: 572 RSF
  - > LL1B: 7,420 RSF