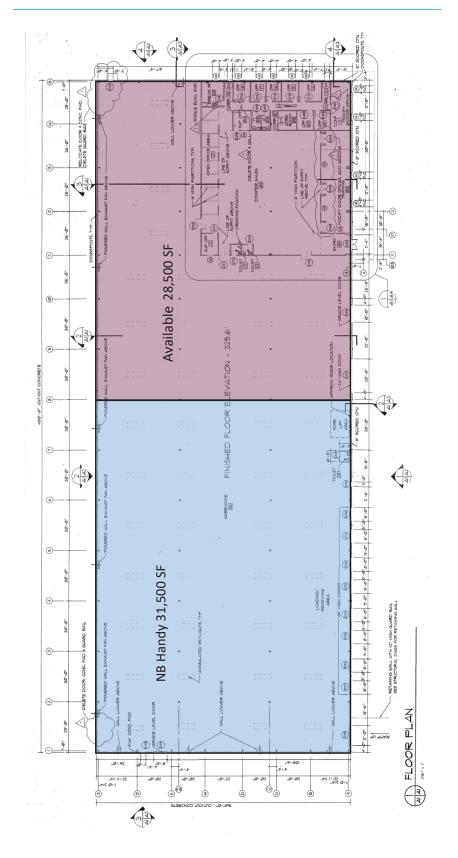

## **110 ARCHIVE COURT > FLOOR PLAN**

#### **BUILDING SPECIFICS**

Total Building Size: ±60,000 SF Total Site Size: ±4.6 Acres

Available Space: ±28,500 SF Office/Showroom Space: ±9,300 SF

Clear Height under beam: 17'3" - 20'1" Column Spacing: 46' x 30' Parking: flexible depending on needs

#### TRUCK COURT

Oversize Box Truck Loading Door: 1 Drive-in Door: 1