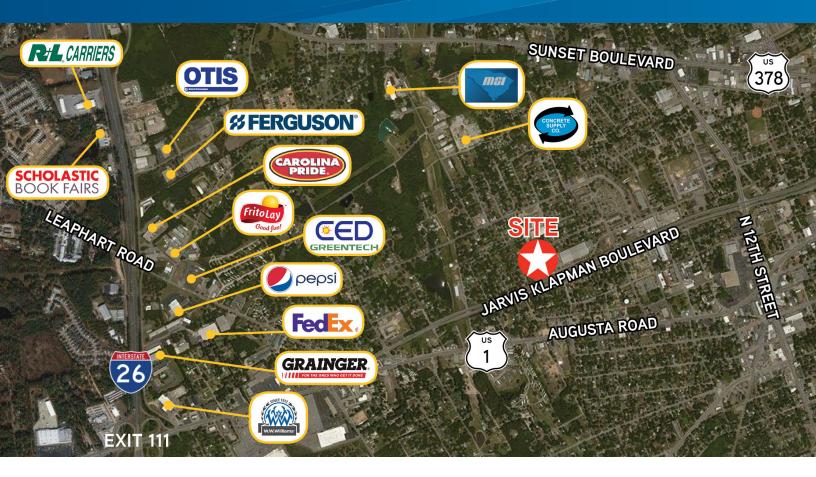

#### **AIRPORT & PORT ACCESS**

Columbia Metropolitan Airport and UPS Air & Ground Hub: 5 miles Charlotte Douglas International Airport: 98 miles Charleston International Airport: 105 miles Port of Charleston: 113 miles

#### **INTERSTATE**

I-26: 1.25 miles I-77: 4.2 miles I-20: 6.5 miles