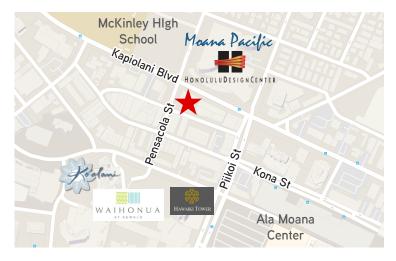

## **Location Description**

Uniquely nested among multiple luxury high rise condominiums, this property is within walking distance to more than 2,500 luxury condominium units. The retail spaces are located within an office building and along the prestigious Kapiolani corridor, offering consistent customer traffic on both weekdays and weekends.

Area: Kapiolani

TMK: (1) 2-3-7-105

Spaces Available: Suite 112 (910 SF)

Suite 115/116 (2,005 SF)

Base Rent: Negotiable

Percentage Rent: 8 - 10%

Operating Expenses: \$1.39 PSF/Month (estimated for 2018)

Term: Negotiable