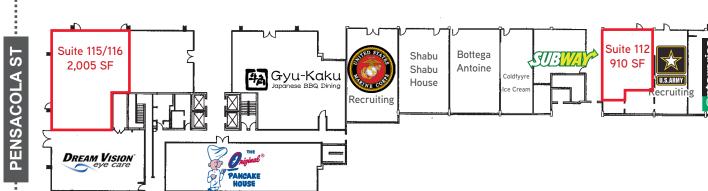

Area: Kapiolani

TMK: (1) 2-3-7-105

Spaces Available: Suite 112 (910 SF)

Suite 115/116 (2,005 SF)

Base Rent: Negotiable

Percentage Rent: 8 - 10%

Operating Expenses: \$1.39 PSF/Month (estimated for 2018)

Term: Negotiable