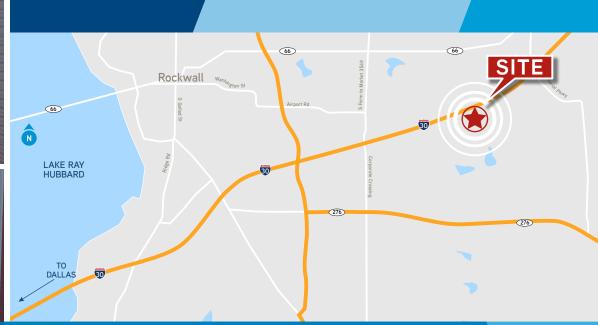

Colliers International
1200 Summit Avenue, Suite 750
Fort Worth, TX 76102
817.335.5600

RICHARD MINKER, CCIM 817.840.0054 richard.minker@colliers.com **CHAD SNYDER** 817.840.0058 chad.snyder@colliers.com



## FOR SALE 4480 EAST INTERSTATE 30 // Rockwall // Texas 75078



## **BUILDING SPECIFICATIONS**

| Units      | 61 Units   |
|------------|------------|
| Total RSF  | 12,000 RSF |
| Acres      | 1.72 Acres |
| Year Built | 1995       |
|            |            |

| Electronic Gate with Klosk provides 24-Hour Access |
|----------------------------------------------------|
| Video Camera On-Site                               |

The Property is Fenced & Lighted







RICHARD MINKER, CCIM 817.840.0054 richard.minker@colliers.com CHAD SNYDER 817.840.0058 chad.snyder@colliers.com





Colliers International 1200 Summit Avenue, Suite 750 Fort Worth, TX 76102 817.335.5600

Ihis document has been prepared by Colliers international for advertising and general information only. Colliers International makes no guarantees, representations or warranties of any kind, expressed or implied, regarding the information including but not limited to, warranties of content, accuracy and reliability. Any interested party should undertake their own inquiries as to the accuracy of the information. Colliers International excludes unequivocally all inferred or implied terms, conditions and warranties arising out of this document and excludes all liability for loss and damage