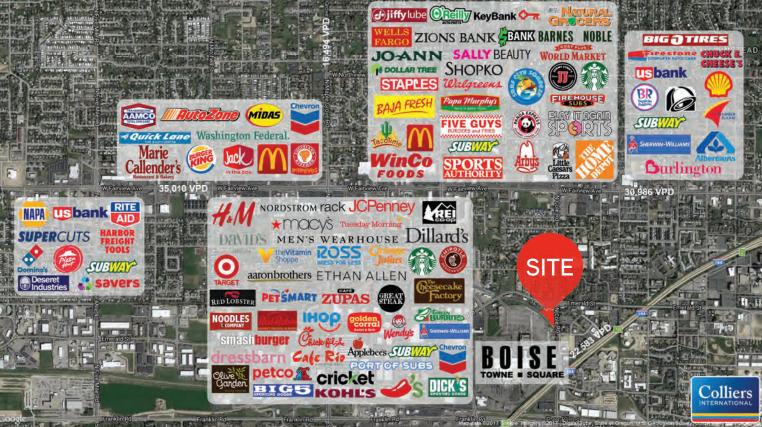

## Highlights:

Size: 1.644 Acres
Zoning: C-1D / DA

Price: Contact Agent

- » Located on the road adjacent to Boise Towne Square Mall
- » Great access from Cole and Emerald
- » Entitled for commercial
- » Close to freeway access