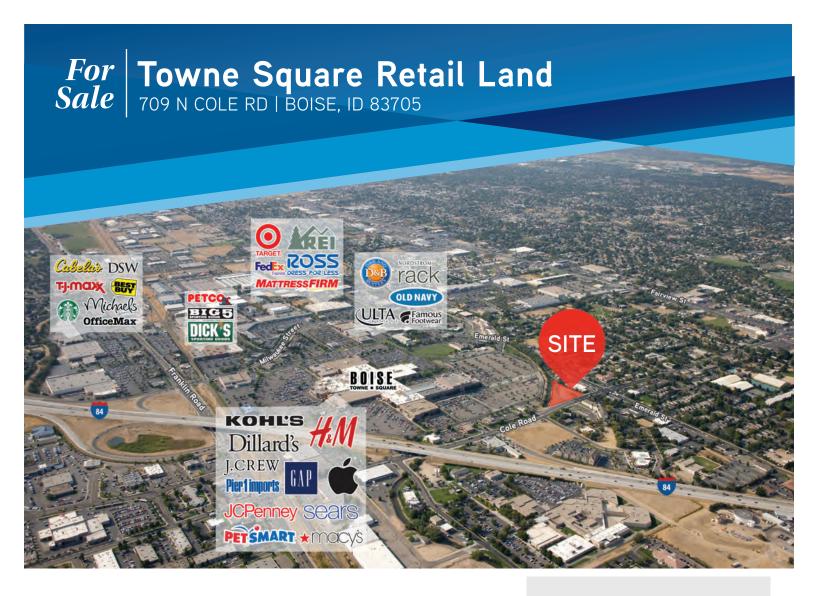

## For Sale Towne Square Retail Land 709 N COLE RD | BOISE, ID 83705

## Highlights:

Size: 1.644 Acres
Zoning: C-1D / DA

Price: Contact Agent

- » Located on the road adjacent to Boise Towne Square Mall
- » Great access from Cole and Emerald
- » Entitled for commercial
- » Close to freeway access