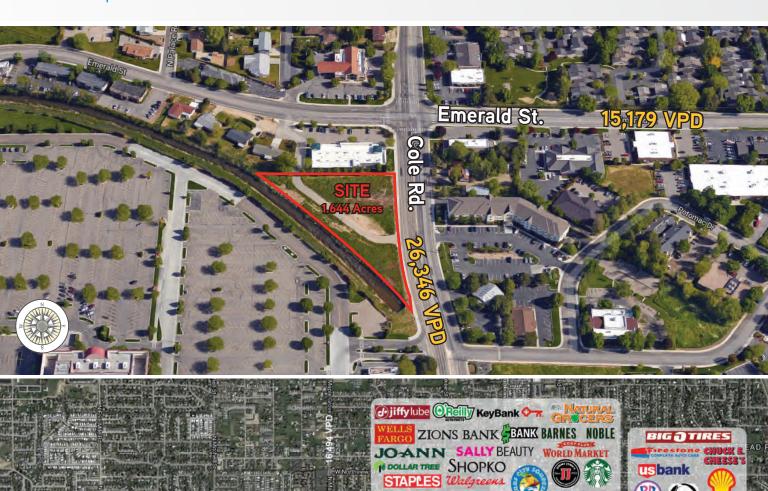

## Highlights:

Size: 1.644 Acres
Zoning: C-1D / DA

Price: Contact Agent

- » Located on the road adjacent to Boise Towne Square Mall
- » Great access from Cole and Emerald
- » Entitled for commercial
- » Close to freeway access