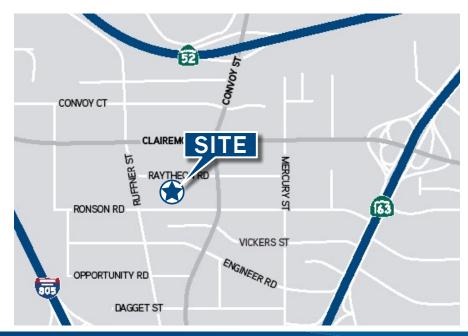

**FOR LEASE** 

## KEARNY MESA FLEX SPACE

7975 RAYTHEON ROAD, SUITE 220 | SAN DIEGO, CA 92123



## **Property Details**

- ±932 square feet, ground floor
- 1 office, restroom, open area and warehouse
- Glass panelled roll up door 10' x 10'
- Walk to nearby amenities
- \$1.25 per square foot modified gross (+ E & J)
- Available July 1, 2017
- 2 reserved parking spaces

## Contact Us

TOM WILCOX
Senior Vice President
Lic. No. 00872520
+1 858 677 5345
tom.wilcox@colliers.com

JACK DUNCAN Sean Doyle Associates Lic. No. 00498522 +1 619 460 1222 jack.duncan@cox.net



## Kearny Mesa Flex Space









CONTACT US

TOM WILCOX Senior Vice President Lic. No. 00872520 +1 858 677 5345 tom.wilcox@colliers.com JACK DUNCAN Sean Doyle Associates Lic. No. 00498522 +1 619 460 1222 jack.duncan@cox.net

4350 La Jolla Village Drive, Suite 500 San Diego, CA 92122 +1 858 455 1515 MAIN Lic. No. 01908588 colliers.com/sandiego