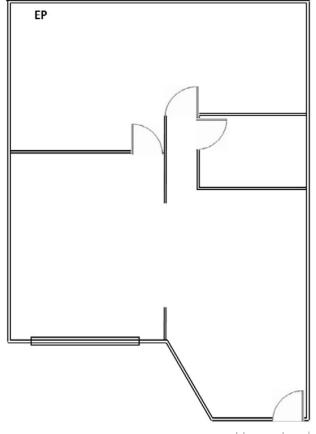

## **Property Details**

- ±932 square feet, ground floor
- 1 office, restroom, open area and warehouse
- Glass panelled roll up door 10' x 10'
- Walk to nearby amenities
- \$1.25 per square foot modified gross (+ E & J)
- Available July 1, 2017
- 2 reserved parking spaces