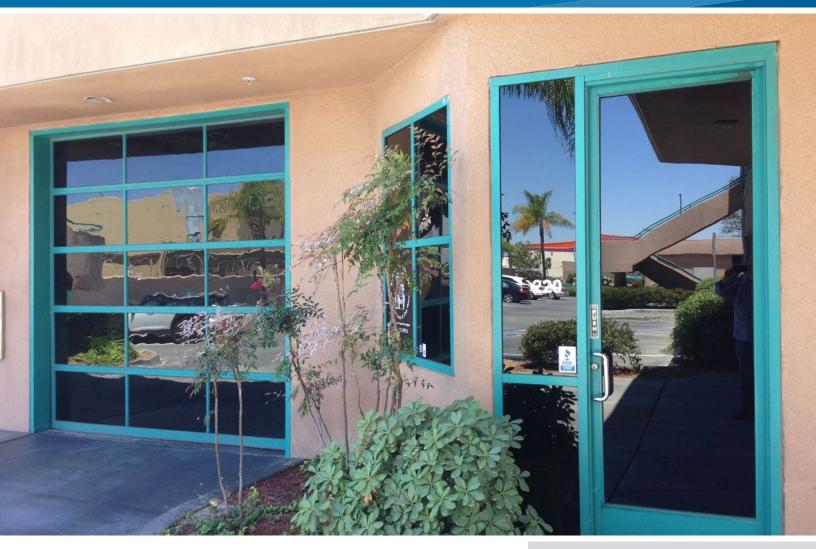

## **Property Details**

- ±932 square feet, ground floor
- 1 office, restroom, open area and warehouse
- Glass panelled roll up door 10' x 10'
- Walk to nearby amenities
- \$1.25 per square foot modified gross (+ E & J)
- Available July 1, 2017
- 2 reserved parking spaces