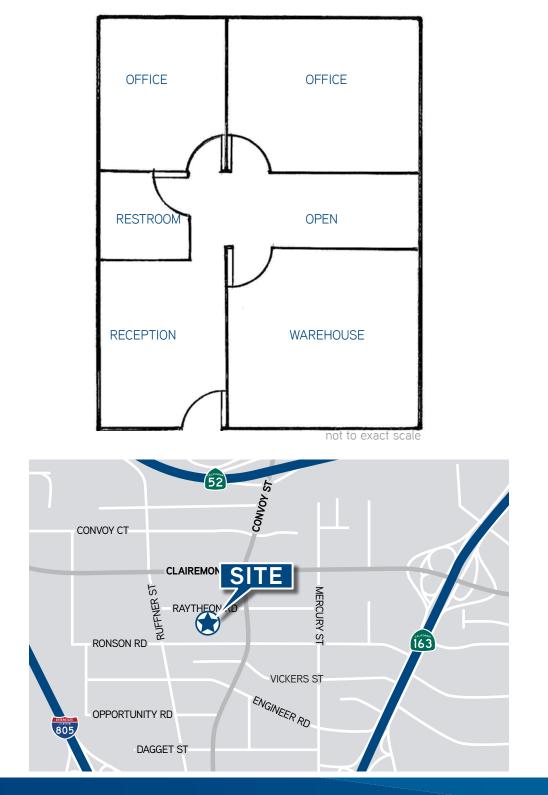

#### **Property Details**

- ±830 square feet
- Reception, 2 offices, restroom, open area and warehouse
- Warehouse area approximately 10' x 12'
- Glass panelled roll up door 10' x 10'
- \$1.25 per square foot modified gross
- Available April 1, 2017