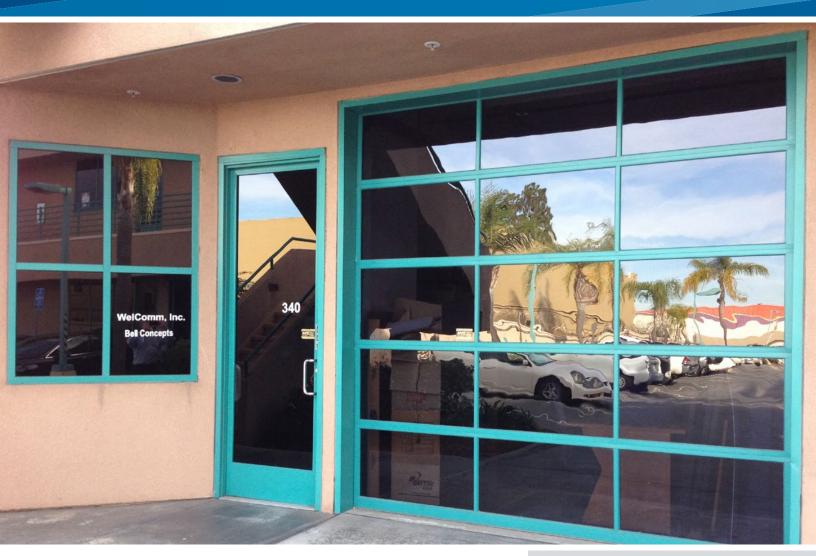

#### **Property Details**

- ±830 square feet
- Reception, 2 offices, restroom, open area and warehouse
- Warehouse area approximately 10' x 12'
- Glass panelled roll up door 10' x 10'
- \$1.25 per square foot modified gross
- Available April 1, 2017