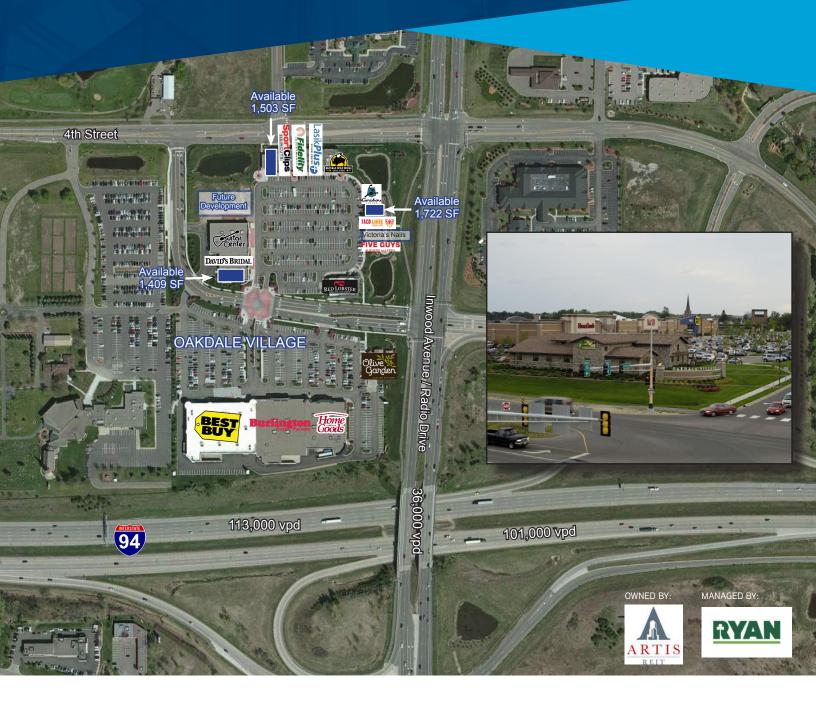

# Site Information

| Location    | I-94 & Inwood Avenue/Radio Drive              |  |  |
|-------------|-----------------------------------------------|--|--|
| Description | Retail Space For Lease and Future Opportunity |  |  |
|             | up to 16,500 SF                               |  |  |
| GLA         | 164,860 SF                                    |  |  |

#### **TRAFFIC COUNTS:**

| > Interstate 94:                  | 113,000 vehicles per day |
|-----------------------------------|--------------------------|
| > Radio Drive/Inwood Avenue:      | 36,000 vehicles per day  |
| * MNDot 2014 average daily counts |                          |

#### AVAILABLE FOR LEASE:

| Building A: | Suite 8366: | 1,722 SF Inline |
|-------------|-------------|-----------------|
| Building B: | Suite 8338: | 1,503 SF Endcap |
| Building C: | Suite 8302: | 1,432 SF Endcap |

#### **MAJOR TENANTS:**

Best Buy Guitar Center **Buffalo Wild Wings**  HomeGoods David's Bridal Olive Garden

**Burlington Coat Factory** Red Lobster Caribou Coffee

#### **COMMENTS:**

Oakdale Village is prominently located at the intersection of I-94 and Radio Drive/Inwood Avenue offering excellent visibility, interstate access, beautiful architecture, and high traffic co-tenancies. The tenants of Oakdale Village boast exceptionally strong sales with long term occupancies.