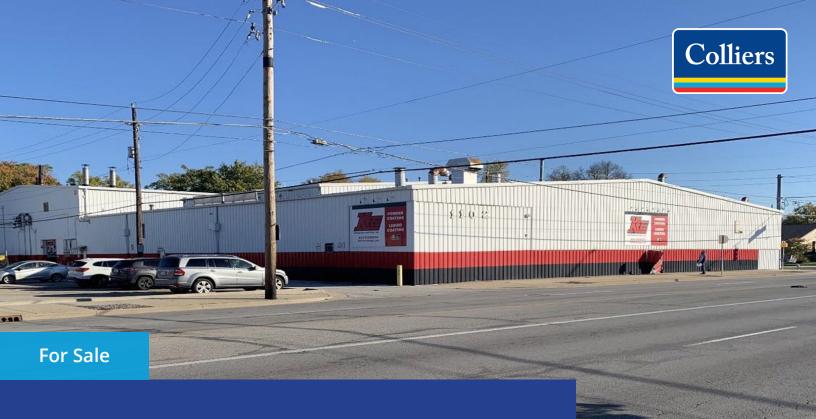

## Manufacturing Facility Near 16 Tech

# 1102 W 16<sup>th</sup> St Indianapolis, IN

#### **Property Highlights**

- ±25,630 total building SF
- ±4,800 SF storage facility
- ±2.02 Acres
- 12' 17' clear height
- 6 dock doors
- 1 drive-in door
- Zoned I-3-U
- Can accommodate heavy power requirements
- Phenomenal visibility from 16<sup>th</sup> St