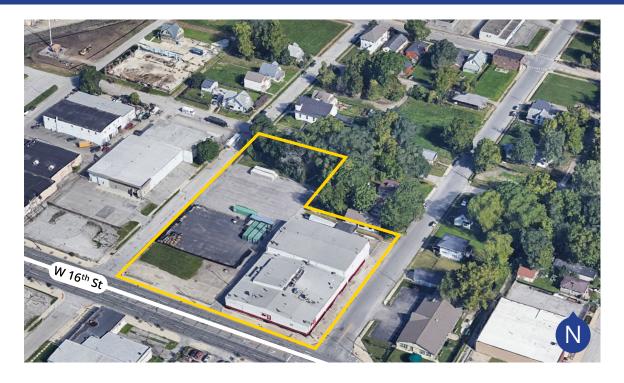

#### **Property Highlights**

- ±25,630 total building SF
- ±4,800 SF storage facility
- ±2.02 Acres
- 12' 17' clear height
- 6 dock doors
- 1 drive-in door
- Zoned I-3-U
- Can accommodate heavy power requirements
- Phenomenal visibility from 16<sup>th</sup> St