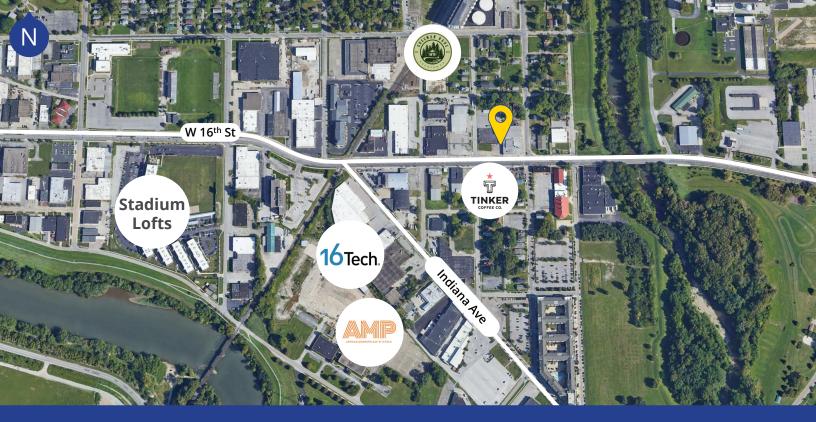

## Manufacturing Facility Near 16 Tech

# 1102 W 16<sup>th</sup> St Indianapolis, IN

### Area Rapidly Redeveloping

#### **Property Highlights**

- ±25,630 total building SF
- ±4,800 SF storage facility
- ±2.02 Acres
- 12' 17' clear height
- 6 dock doors
- 1 drive-in door
- Zoned I-3-U
- Can accommodate heavy power requirements
- Phenomenal visibility from 16<sup>th</sup> St



Colliers Indianapolis colliers.com

Jeorge ManleyAlex Cohn+1 317 713 2166+1 317 713 2148jeorge.manley@colliers.comalex.cohn@colliers.com



### Distance to Key Destinations













Alex Cohn +1 317 713 2148 alex.cohn@colliers.com