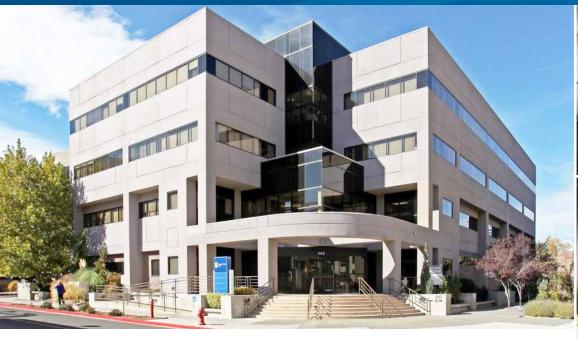

## 343 ELM STREET

RENO | NEVADA 89503

#### CURRENT SPACE FOR LEASE: 1,536 SF - 6,848 SF

Suite 201 ±1,536 SF Suite 306 ±4,820 SF\*\*
Suite 204 ±5,445 SF Suite 307 ±2,028 SF\*\*
Suite 305 ±2,283 SF\* Suite 308 ±1,997 SF\*

LEASE RATE: \$2.15/SF/Month Full Service (excluding suite janitorial service)

#### **BUILDING FEATURES:**

- > Located on The St. Mary's Regional Medical Center Campus
- > Professionally managed building with on-site maintenance
- > Free and convenient parking in covered garages
- > Surgery Center located on the first floor
- > Western/Aurora Pathology Lab and Quest Diagnostics at Saint Mary's medical in the building