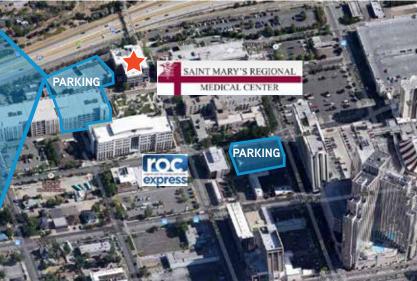

#### **BUILDING FEATURES:**

- > Located on The St. Mary's Regional Medical Center Campus
- > Professionally managed building with on-site maintenance
- > Free and convenient parking in covered garages
- > Surgery Center located on the first floor
- > Western/Aurora Pathology Lab and Quest Diagnostics at Saint Mary's medical in the building