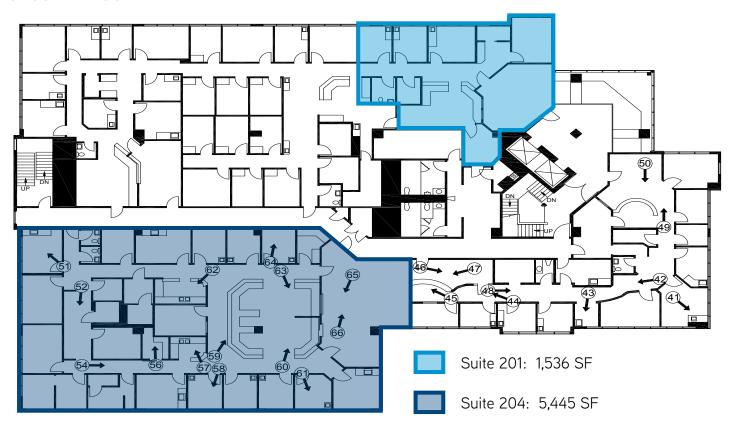

#### SECOND FLOOR

#### CURRENT SPACE FOR LEASE: 1,536 SF - 6,848 SF

Suite 201 ±1,536 SF Suite 306 ±4,820 SF\*\*
Suite 204 ±5,445 SF Suite 307 ±2,028 SF\*\*
Suite 305 ±2,283 SF\* Suite 308 ±1,997 SF\*

LEASE RATE: \$2.15/SF/Month Full Service (excluding suite janitorial service)

<sup>\*</sup>Can be combined for a total of 4,280 SF

<sup>\*\*</sup>Can be combined for a total of 6,848 SF