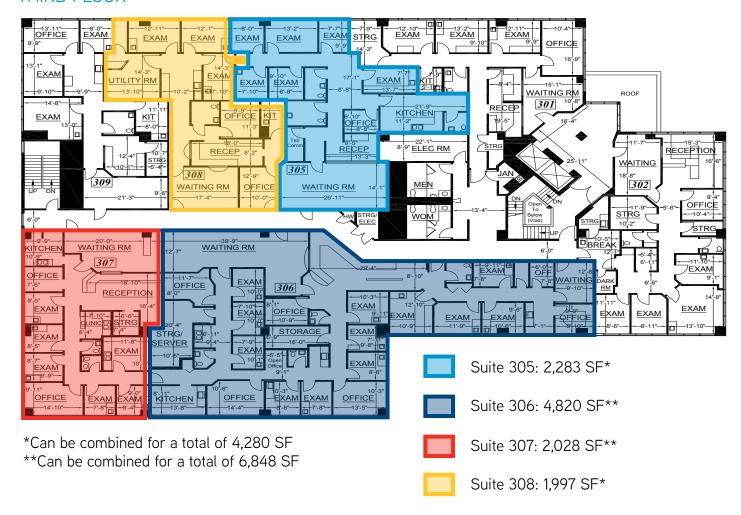

#### THIRD FLOOR

#### CURRENT SPACE FOR LEASE: 1,536 SF - 6,848 SF

Suite 201 ±1,536 SF Suite 306 ±4,820 SF\*\*
Suite 204 ±5,445 SF Suite 307 ±2,028 SF\*\*
Suite 305 ±2,283 SF\* Suite 308 ±1,997 SF\*

LEASE RATE: \$2.15/SF/Month Full Service (excluding suite janitorial service)

<sup>\*</sup>Can be combined for a total of 4,280 SF

<sup>\*\*</sup>Can be combined for a total of 6,848 SF