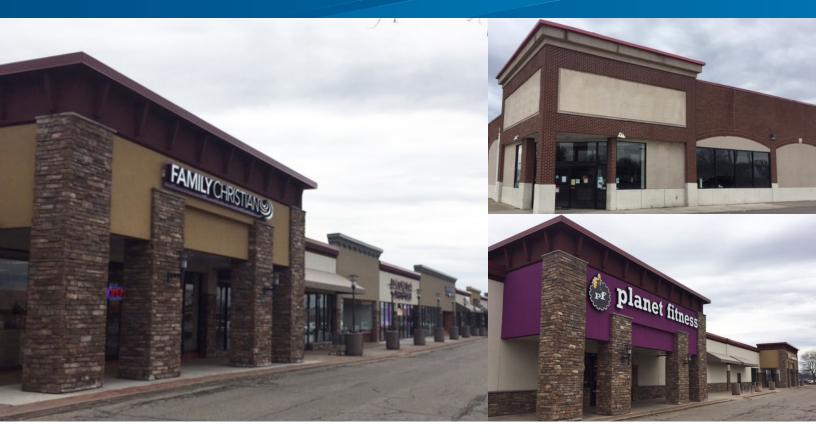

# FOR LEASE > RETAIL & MEDICAL SPACE Harrison Town Square (formerly Heights Plaza)

1732 - 1862 FREEPORT ROAD, NATRONA HEIGHTS, PA 15065

#### > 400 SF - 60,000 SF contiguous Retail or Medical Space(s) Available

- > Well established neighborhood retail center
- > 1,750 surface parking spaces
- > Newly renovated storefront facades
- > New pylon signage designed to maximize tenant visibility