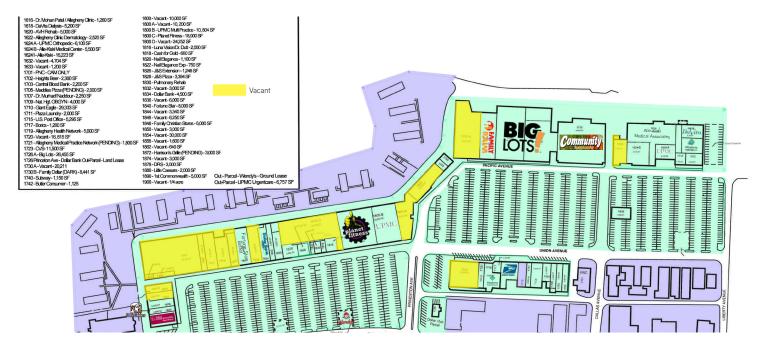

# FOR LEASE > RETAIL & MEDICAL SPACE Harrison Town Square (formerly Heights Plaza)

1732 - 1862 FREEPORT ROAD, NATRONA HEIGHTS, PA 15065

#### > 400 SF - 60,000 SF contiguous Retail or Medical Space(s) Available

- > Well established neighborhood retail center
- > 1,750 surface parking spaces
- > Newly renovated storefront facades
- > New pylon signage designed to maximize tenant visibility