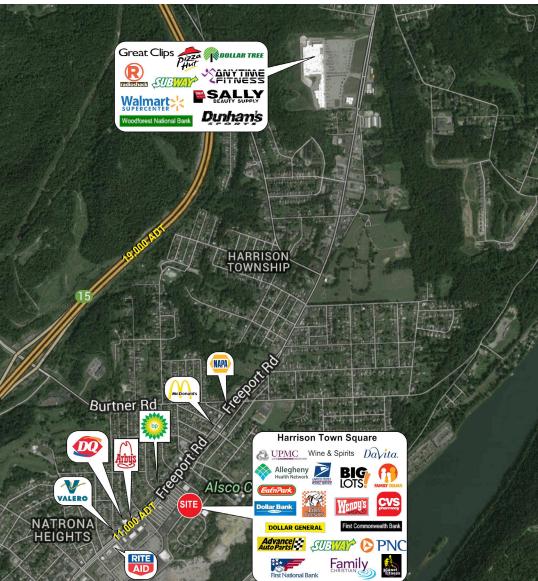

# FOR LEASE > RETAIL & MEDICAL SPACE Harrison Town Square (formerly Heights Plaza)

1732 - 1862 FREEPORT ROAD, NATRONA HEIGHTS, PA 15065

## Demographics

|                          | <u>3 Miles</u> | <u>5 Miles</u> | 7 Miles  |
|--------------------------|----------------|----------------|----------|
| Population               | 32,229         | 61,956         | 88,413   |
| No. of Households        | 14,145         | 26,963         | 38,365   |
| Average Household Income | \$51,494       | \$51,122       | \$53,540 |