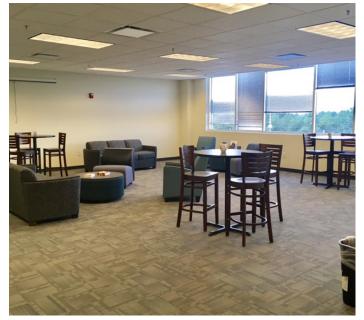

## **Property Features**

- > Class A sublet space at great rate
- > Excellent professional space
- > Full 3rd floor suite/subdividable
- > Oversized training rooms, offices and collaborative work space
- > Close proximity to I-77, Providence
- Medical Northeast Campus and
- Carolina Research Park
- > Lease rate: \$13.00 PSF/FS