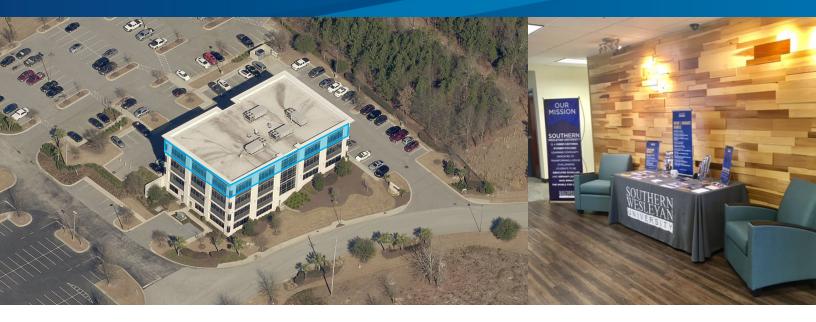

# FOR SUBLEASE > FULL 3RD FLOOR OFFICE SUITE 1021 Pinnacle Point Dr

Colliers INTERNATIONAL

COLUMBIA, SOUTH CAROLINA 29223

## ±11,200 SF of Class A Office Space > Sublease

Located near Providence Northeast and Carolina Research Park, this full floor is perfect for institutional office or educational use. The building itself has an abundance of natural light and is ready for occupancy.

### 1021 Pinnacle Point Dr > Location

This property is coveniently located in close proximity to I-77, Providence Medical Northeast Campus and Carolina Research Park. Less than 11 miles from downtown Columbia and with ample surface parking, it is an excellent opportunity.