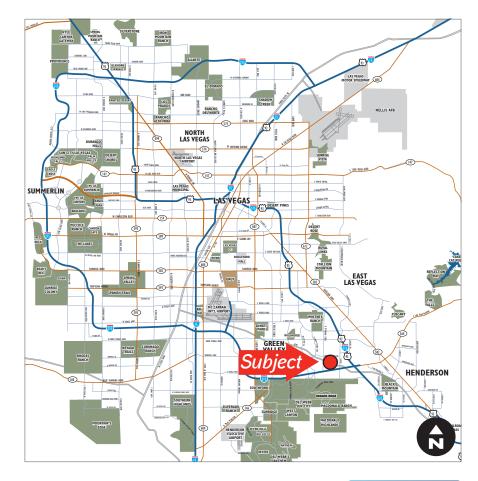

#### **AREA DESCRIPTION**

Stephanie Beltway Centre is located in the Henderson Submarket, which is home to the Galleria corridor, the highest concentration of retail in the State of Nevada, as well as the Gibson R&D and Business Corridor. There is immediate access to US-95 and I-215 Beltway, and is minutes from McCarran International Airport and the Las Vegas Strip.