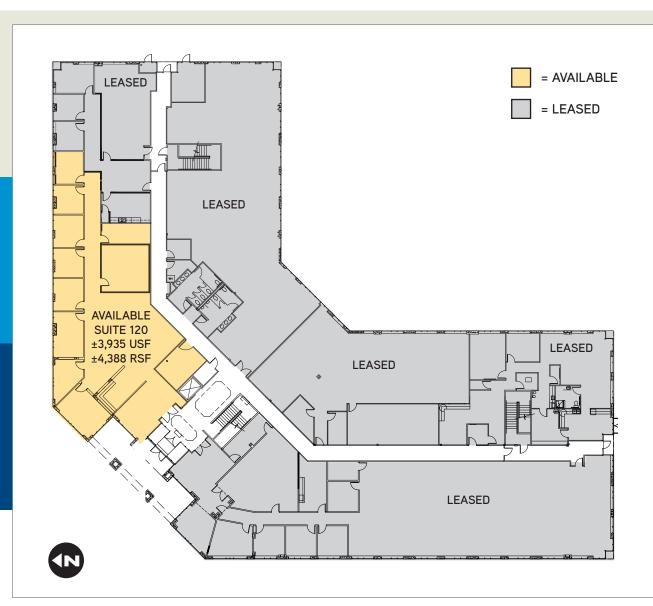

#### PROPERTY DESCRIPTION

150 and 170 North Stephanie are each a two-story office building in the Stephanie Beltway Centre with a total of  $\pm 52,000$  rentable square feet ("RSF") and are located on Stephanie Street between American Pacific Drive and Wigwam Parkway. The Property has excellent access to US-95, I-215 Beltway and numerous nearby amenities, and is less than a 3 minute drive to the Galleria corridor, which is the highest concentration of retail in the state of Nevada.

#### **PROPERTY HIGHLIGHTS**

- \$1.76-\$1.80/SF Modified Gross
- Free-standing ±52,000 SF Office Building
- 5:1000 Parking Ratio, Expandable to 10:1000
- Building signage available
- Numerous nearby amenities
- Immediate access to US-95 & I-215