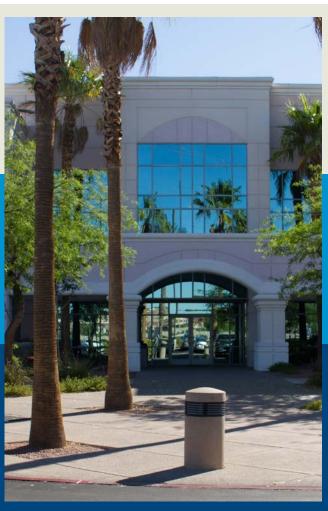

#### PROPERTY DESCRIPTION

150 and 170 North Stephanie are each a two-story office building in the Stephanie Beltway Centre with a total of  $\pm 52,000$  rentable square feet ("RSF") and are located on Stephanie Street between American Pacific Drive and Wigwam Parkway. The Property has excellent access to US-95, I-215 Beltway and numerous nearby amenities, and is less than a 3 minute drive to the Galleria corridor, which is the highest concentration of retail in the state of Nevada.

#### **PROPERTY HIGHLIGHTS**

- \$1.76-\$1.80/SF Modified Gross
- Free-standing ±52,000 SF Office Building
- 5:1000 Parking Ratio, Expandable to 10:1000
- Building signage available
- Numerous nearby amenities
- Immediate access to US-95 & I-215