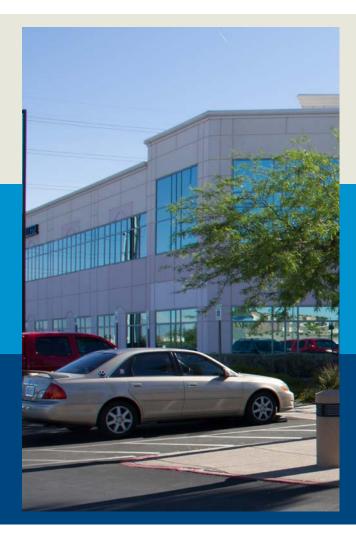

#### PROPERTY DESCRIPTION

150 and 170 North Stephanie are each a two-story office building in the Stephanie Beltway Centre with a total of  $\pm 52,000$  rentable square feet ("RSF") and are located on Stephanie Street between American Pacific Drive and Wigwam Parkway. The Property has excellent access to US-95, I-215 Beltway and numerous nearby amenities, and is less than a 3 minute drive to the Galleria corridor, which is the highest concentration of retail in the state of Nevada.

#### **PROPERTY HIGHLIGHTS**

- \$1.76-\$1.80/SF Modified Gross
- Free-standing ±52,000 SF Office Building
- 5:1000 Parking Ratio, Expandable to 10:1000
- Building signage available
- Numerous nearby amenities
- Immediate access to US-95 & I-215