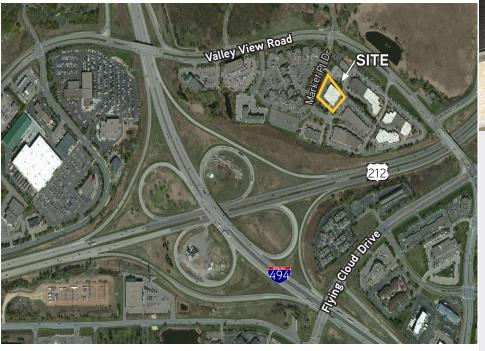

## **Building Amenities**

- 171,519 square foot, six building multi-purpose office and showroom park
- > Convenient access to Hwy 169/212 and 1-494
- Close proximity to dining and shopping in the area
- > 96 parking stalls
- > View of Bryant Lake
- > Full building opportunity

#### **PROPERTY ADDRESS:**

7555-7557 Marketplace Drive Eden Prairie, MN 55344