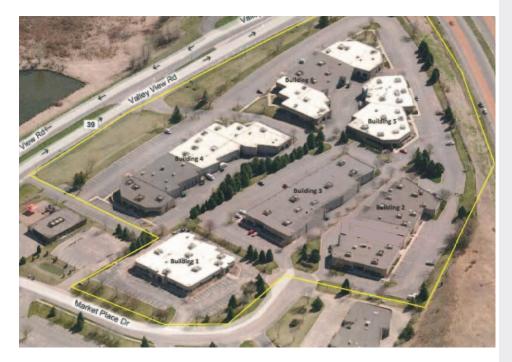

## **Building Amenities**

- 171,519 square foot, six building multi-purpose office and showroom park
- > Convenient access to Hwy 169/212 and 1-494
- Close proximity to dining and shopping in the area
- > 96 parking stalls
- > View of Bryant Lake
- > Full building opportunity

## Bryant Lake Business Center Bldg. 1