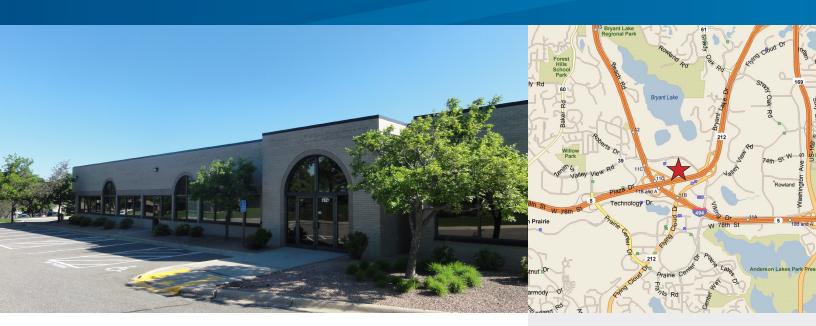

## Bryant Lake Bus. Ctr. Bldg. 1

7555-7557 MARKETPLACE DRIVE, EDEN PRAIRIE, MN 55344

## **Building Amenities**

- 171,519 square foot, six building multi-purpose office and showroom park
- > Convenient access to Hwy 169/212 and 1-494
- Close proximity to dining and shopping in the area
- > 96 parking stalls
- > View of Bryant Lake
- > Full building opportunity

- > Exterior gathering areas with picnic tables
- Truck high docks and drive-in doors
- > 14' clear ceiling heights
- > Professionally maintained landscaping
- > On-site maintenance
- > Locally owned and managed