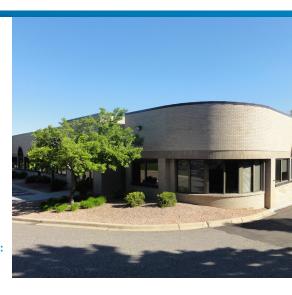

## Bryant Lake Bus. Ctr. Bldg. 1

7555-7557 MARKETPLACE DRIVE, EDEN PRAIRIE, MN 55344

## **Building Amenities**

- 171,519 square foot, six building multi-purpose office and showroom park
- > Convenient access to Hwy 169/212 and 1-494
- Close proximity to dining and shopping in the area
- > 96 parking stalls
- > View of Bryant Lake
- > Full building opportunity

- > Exterior gathering areas with picnic tables
- Truck high docks and drive-in doors
- > 14' clear ceiling heights
- > Professionally maintained landscaping
- > On-site maintenance
- > Locally owned and managed