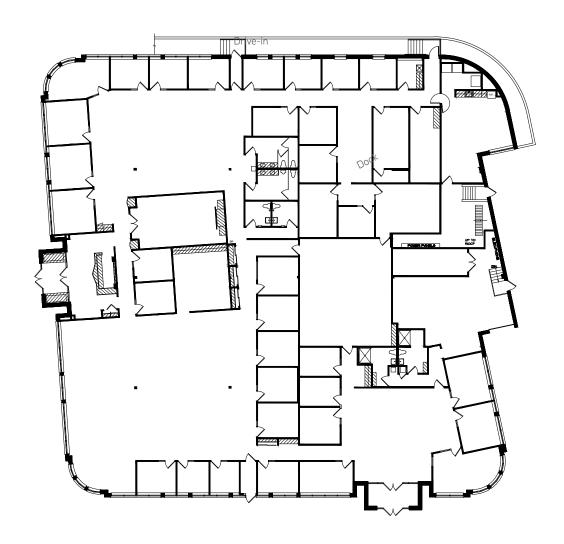

## SQUARE FOOTAGE SUMMARY

TOTAL 19,300 SF

1 14.01022.00 / TTL

# BRYANT LAKE BUSINESS CENTER 7555 MARKETPLACE DRIVE

EDEN PRAIRIE, MN.

1201 Marquette Avenue South - Suite 200 Minneapolis, MN 55403 Phone: (612) 822-1211