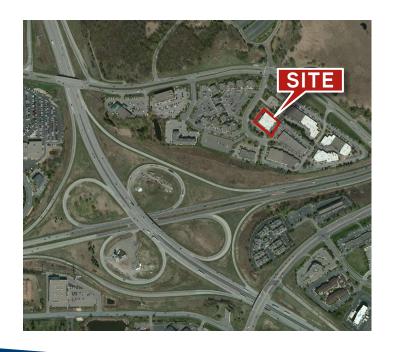

in doors
- > 14' clear ceiling height
- > Professionally maintained landscaping
- > On-site maintenance
- Locally owned and managed



# **CONTACT US** >

Joe Owen ccim 952 897 7888 joe.owen@colliers.com Colin Quinn 952 897 7768

bill.ritter@colliers.com





## **BRYANT LAKE BUSINESS CENTER 1 >** FOR LEASE

### **PROPERTY ADDRESS:**

7555-7557 Market Place Dr | Eden Prairie, MN 55344

### **BUILDING SQUARE FEET:**

19,300 square feet total

### **FULL BUILDING AVAILABLE:**

19,300 SF Total

• 2 docks

### **PARKING:**

4.97/1,000 parking ratio

### **LEASE RATES:**

\$10.50 PSF office | \$5.50 PSF warehouse

# 2018 EST CAM & REAL ESTATE TAX:

\$5.88 PSF

Joe Owen CCIM 952 897 7888 joe.owen@colliers.com

**CONTACT US** >

Colin Quinn 952 897 7768 colin.quinn@colliers.com

### SITE AERIAL







Accelerating success.



# Bryant Lake Bus. Ctr. Bldg. 1

Colliers

7555-7557 Market Place Dr | Eden Prairie, MN 55344

### PROPERTY ADDRESS:

7555-7557 Market Place Dr. Eden Prairie, MN 55344

### **BUILDING SQUARE FEET:**

19,300 square feet total

### **FULL BUILDING AVAILABLE:**

19,300 square feet total

• 2 docks

### YEAR BUILT:

1985

### **CLEAR HEIGHT:**

14

### **NET RENTAL RATES:**

\$10.50 PSF office \$5.50 PSF warehouse

# 2018 EST. CAM & REAL ESTATE TAX:

\$5.88 PSF

### **PARKING:**

4.97/1000 parking ratio















# FLOOR PLAN >



Accelerating success.

Eden Prairie, MN







## CONTACT US >

Colin Quinn Joe Owen ccim 952 897 7888 952 897 7768

joe.owen@colliers.com colin.quinn@colliers.com