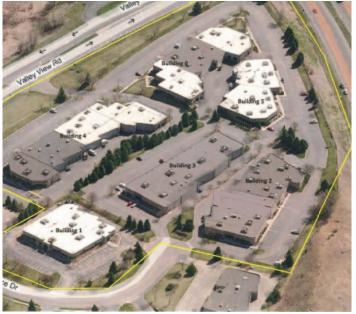

# **BUILDING AMENITIES**

- > 171,519 square foot, six building multi-purpose office and showroom park
- Convenient access to Hwys 169 & 212 and I-494
- > Close proximity to dining and shopping in the area
- > 96 parking stalls
- > View of Bryant Lake
- > Full building opportunity