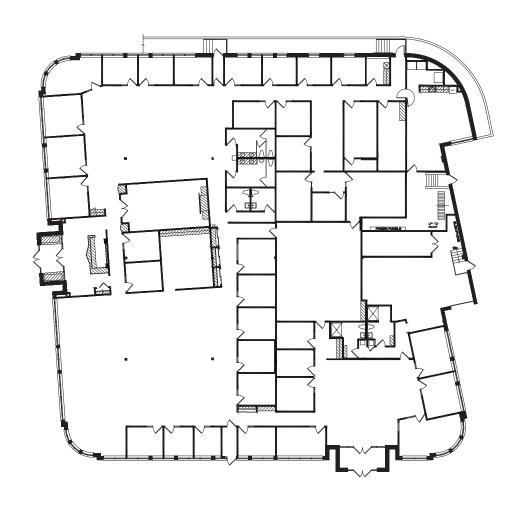

house

# 2018 EST CAM & REAL ESTATE TAX:

\$5.88 PSF

Joe Owen CCIM 952 897 7888 joe.owen@colliers.com

**CONTACT US** >

Colin Quinn 952 897 7768 colin.quinn@colliers.com

### SITE AERIAL







Accelerating success.



# Bryant Lake Bus. Ctr. Bldg. 1

Colliers

7555-7557 Market Place Dr | Eden Prairie, MN 55344

### PROPERTY ADDRESS:

7555-7557 Market Place Dr. Eden Prairie, MN 55344

### **BUILDING SQUARE FEET:**

19,300 square feet total

### **FULL BUILDING AVAILABLE:**

19,300 square feet total

• 2 docks

### YEAR BUILT:

1985

### **CLEAR HEIGHT:**

14

### **NET RENTAL RATES:**

\$10.50 PSF office \$5.50 PSF warehouse

# 2018 EST. CAM & REAL ESTATE TAX:

\$5.88 PSF

### **PARKING:**

4.97/1000 parking ratio















# FLOOR PLAN >



Accelerating success.

Eden Prairie, MN







## CONTACT US >

Colin Quinn Joe Owen ccim 952 897 7888 952 897 7768

joe.owen@colliers.com colin.quinn@colliers.com