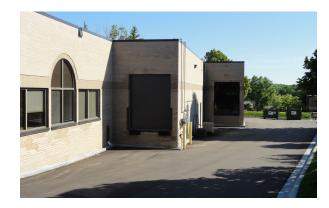

- > Exterior gathering areas with picnic tables
- > Truck high docks and drive-in doors
- > 14' clear ceiling height
- > Professionally maintained landscaping
- > On-site maintenance
- Locally owned and managed

### **FULL BUILDING AVAILABLE:**

19,300 SF Total

• 2 docks

### **FULL BUILDING AVAILABLE:**

19,300 square feet total

• 2 docks