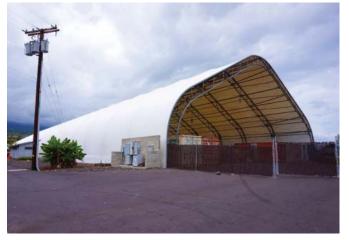

## THE PROPERTY

Rare opportunity to purchase a large ML-1A zoned parcel close to downtown Kailua-Kona. Honokohau Industrial Park is located above Honokohau Harbor, directly off of Queen Kaahumanu Highway, within 3 miles of downtown Kailua-Kona and 5 miles from the Kona Airport. This parcel is almost fully paved with installed drainage, and includes a 40,000 square foot "big white tent" which has a concrete floor, is fully sprinklered, and leased to multiple tenants. Also included is a 1,440 square foot structure being leased as a feed store.