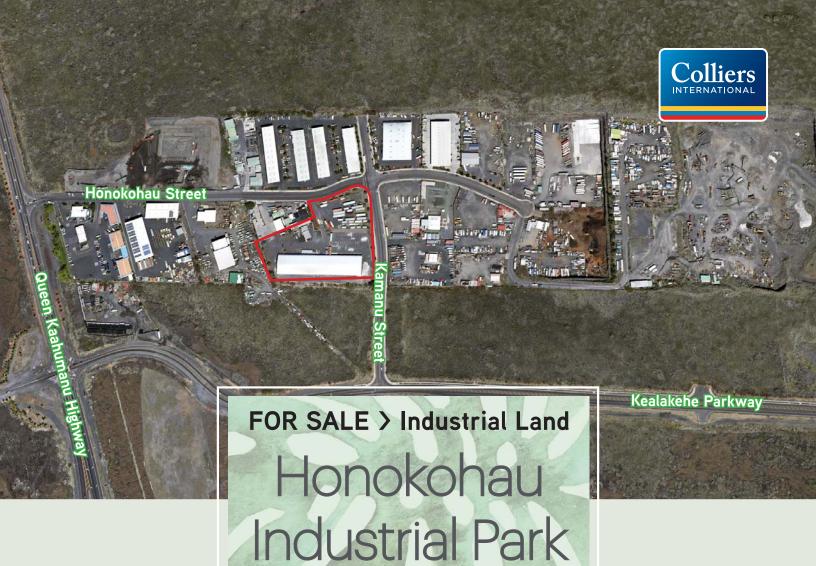

## THE PROPERTY

Rare opportunity to purchase a large ML-1A zoned parcel close to downtown Kailua-Kona. Honokohau Industrial Park is located above Honokohau Harbor, directly off of Queen Kaahumanu Highway, within 3 miles of downtown Kailua-Kona and 5 miles from the Kona Airport. This parcel is almost fully paved with installed drainage, and includes a 40,000 square foot "big white tent" which has a concrete floor, is fully sprinklered, and leased to multiple tenants. Also included is a 1,440 square foot structure being leased as a feed store.

Address: 74-550 Honokohau Street

Kailua-Kona, HI

Sale Price: \$5.1 Million (\$26.08 PSF

including improvements)

TMK: 3-7-4-24-2
Tenure: Fee Simple

Zoning: ML-1A

Total Land Size: 4.486 Acres

Total Building Size: 41,440 Square Feet