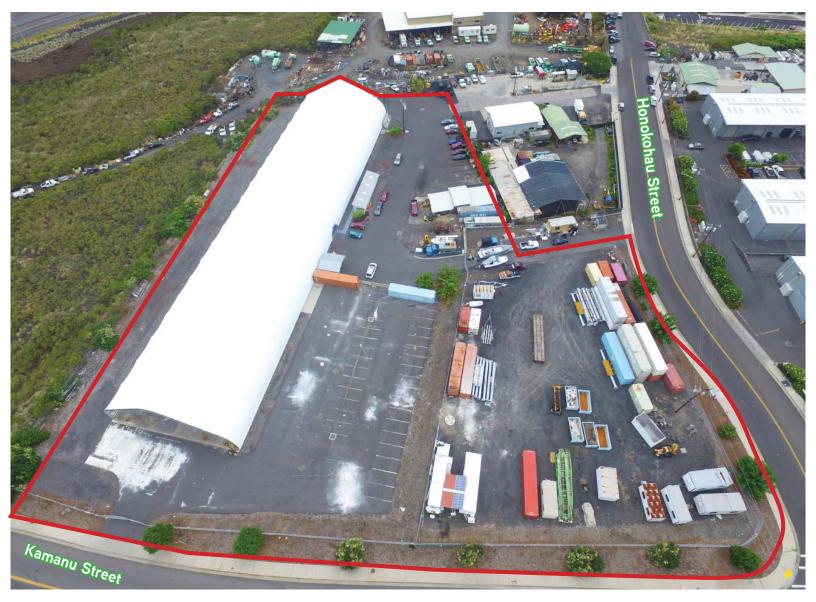

## THE PROPERTY

Rare opportunity to purchase a large ML-1A zoned parcel close to downtown Kailua-Kona. Honokohau Industrial Park is located above Honokohau Harbor, directly off of Queen Kaahumanu Highway, within 3 miles of downtown Kailua-Kona and 5 miles from the Kona Airport. This parcel is almost fully paved with installed drainage, and includes a 40,000 square foot "big white tent" which has a concrete floor, is fully sprinklered, and leased to multiple tenants. Also included is a 1,440 square foot structure being leased as a feed store.

Address: 74-550 Honokohau Street

Kailua-Kona, HI

Sale Price: \$5.1 Million (\$26.08 PSF

including improvements)

TMK: 3-7-4-24-2
Tenure: Fee Simple

Zoning: ML-1A

Total Land Size: 4.486 Acres

Total Building Size: 41,440 Square Feet

## Features:

> Level, almost fully paved, fully fenced, multiple

- Leased to several tenants with most being on month to month
- > 6 Water units and a 1 inch water meter
- Heavy power

WILLIAM (BILL) FROELICH (S) JD, SIOR, CCIM Investment Services Division