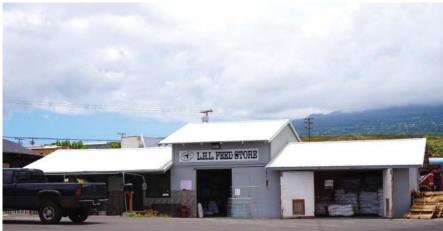

## THE PROPERTY

Rare opportunity to purchase a large ML-1A zoned parcel close to downtown Kailua-Kona. Honokohau Industrial Park is located above Honokohau Harbor, directly off of Queen Kaahumanu Highway, within 3 miles of downtown Kailua-Kona and 5 miles from the Kona Airport. This parcel is almost fully paved with installed drainage, and includes a 40,000 square foot "big white tent" which has a concrete floor, is fully sprinklered, and leased to multiple tenants. Also included is a 1,440 square foot structure being leased as a feed store.