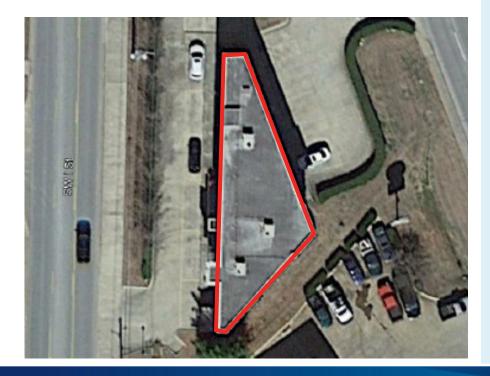

# Office Space For Sale

WILKINSON

LAW FIRM

700 S Walton Blvd. Bentonville, AR 72712

#### WADE SMITH

BROKERAGE | ARKANSAS DIR: 479 845 1518 MOB: 214 924 1605 wade.smith@colliers.com

#### **BUTCH GURGANUS**

PRINCIPAL | ARKANSAS DIR: 479 845 1504 MOB: 479 644 7266 butch.gurganus@colliers.com



#### **COLLIERS INTERNATIONAL**

4204 S Pinnacle Hills Pkwy, Ste 102 Rogers, AR 72758 479 636 9000 www.colliers.com/arkansas KEY FEATURES/HIGHLIGHTS Price: \$2,900,000

- > +/- 9,351 square feet
- > +/- 0.71 acre lot
- > Adjacent to Walmart Home Office
- > Three-story building
- > Very modern office space
- > Tenant signage available
- > First floor shell space for custom buildout
- > Second floor is finished out law firm space

Accelerating success.

## Floor Plan >









This document has been prepared by Colliers International for advertising and general information only. Colliers International makes no guarantees, representations or warranties of any kind, expressed or implied, regarding the information including, but not limited to, warranties of content, accuracy and reliability. Any interested party should undertake their own inquiries as to the accuracy of the information. Colliers International excludes unequivocally all inferred or implied terms, conditions and warranties arising out of this document and excludes all liability for loss and damages arising there from. This publication is the copyrighted property of Colliers International and/or its licensor(s). ©2016. All rights reserved.



COLLIERS INTERNATIONAL 4204 S Pinnacle Hills Pkwy, S