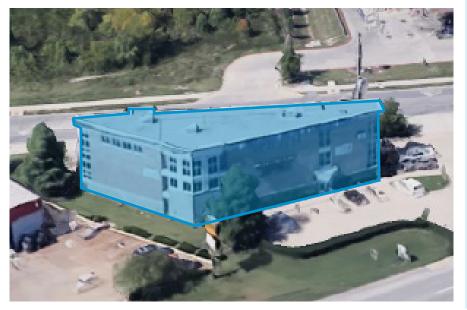

# Office Space For Sale

WILKINSON

LAW FIRM

700 S Walton Blvd. Bentonville, AR 72712

#### **COLLIERS INTERNATIONAL**

4204 S Pinnacle Hills Pkwy, Ste 102 Rogers, AR 72758 479 636 9000 www.colliers.com/arkansas KEY FEATURES/HIGHLIGHTS Price: \$2,900,000

- > +/- 9,351 square feet
- > +/- 0.71 acre lot
- > Adjacent to Walmart Home Office
- > Three-story building
- > Very modern office space
- > Tenant signage available
- > First floor shell space for custom buildout
- > Second floor is finished out law firm space