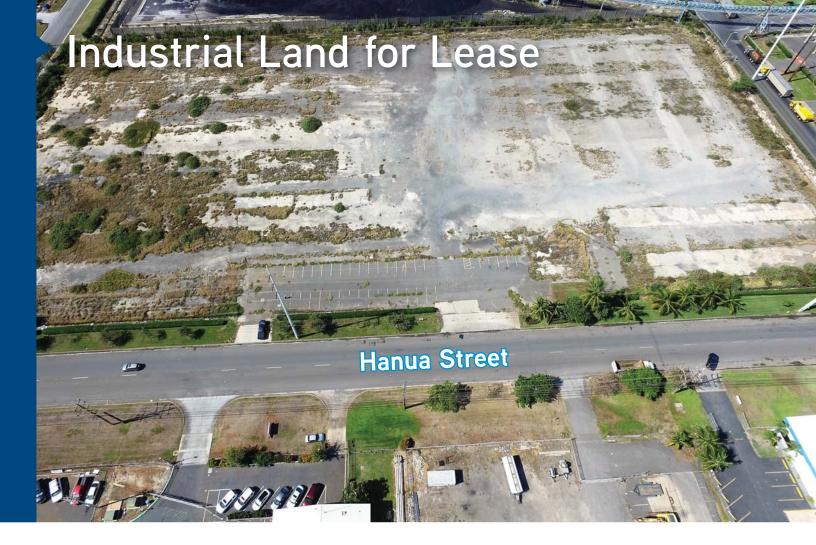

# **Property Description**

The property consists of 2 parcels located at 91-150 Hanua Street in James Campbell Industrial Park, Oahu's largest heavy industrial park. The Park is located in the City of Kapolei, the fastest growing region in the State. The 7.095 and 2.49 acre lots are graded and ready for immediate occupancy. The property is ideally situated on Hanua Street between Komohana and Kuhela Streets with easy access to all major freeways and highways.

## FOR LEASE > Industrial Land

| Address:            | 91-150 Hanua Street, Kapolei, HI 96707                                                                                                                                                                                                                             |
|---------------------|--------------------------------------------------------------------------------------------------------------------------------------------------------------------------------------------------------------------------------------------------------------------|
| Area:               | Campbell Industrial Park                                                                                                                                                                                                                                           |
| TMK:                | (1) 9-1-26:10 & 11                                                                                                                                                                                                                                                 |
| Zoning:             | 1-2                                                                                                                                                                                                                                                                |
| Rent:               | \$0.13 psf per month                                                                                                                                                                                                                                               |
| CAM:                | Real Property Tax (\$0.019 psf per month)                                                                                                                                                                                                                          |
| Term:               | 3+ Years                                                                                                                                                                                                                                                           |
| Parcel Size:        | <ul> <li>&gt; Parcel 10: 7.095 acres (demisable via CPR, into smaller 2+ acre parcels)</li> <li>&gt; Parcel 11: 2.49 acres</li> </ul>                                                                                                                              |
| Features & Benefits | <ul> <li>Located in Campbell Industrial Park</li> <li>One of the few vacant parcels available in the area</li> <li>Easily accessible</li> <li>Connections available to all major utilities</li> <li>In close proximity to Kalaeloa Barbers Point Harbor</li> </ul> |