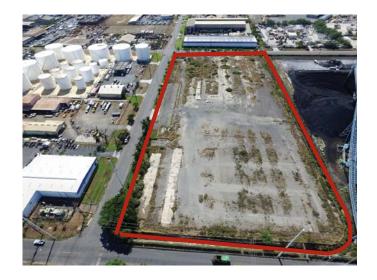

# **Property Description**

The property consists of 2 parcels located at 91-150 Hanua Street in James Campbell Industrial Park, Oahu's largest heavy industrial park. The Park is located in the City of Kapolei, the fastest growing region in the State. The 7.095 and 2.49 acre lots are graded and ready for immediate occupancy. The property is ideally situated on Hanua Street between Komohana and Kuhela Streets with easy access to all major freeways and highways.

## FOR LEASE > Industrial Land

| Address:            | 91-150 Hanua Street, Kapolei, HI 96707                                                                                                                                                                                                                             |
|---------------------|--------------------------------------------------------------------------------------------------------------------------------------------------------------------------------------------------------------------------------------------------------------------|
| Area:               | Campbell Industrial Park                                                                                                                                                                                                                                           |
| TMK:                | (1) 9-1-26:10 & 11                                                                                                                                                                                                                                                 |
| Zoning:             | 1-2                                                                                                                                                                                                                                                                |
| Rent:               | \$0.13 psf per month                                                                                                                                                                                                                                               |
| CAM:                | Real Property Tax (\$0.019 psf per month)                                                                                                                                                                                                                          |
| Term:               | 3+ Years                                                                                                                                                                                                                                                           |
| Parcel Size:        | <ul> <li>&gt; Parcel 10: 7.095 acres (demisable via CPR, into smaller 2+ acre parcels)</li> <li>&gt; Parcel 11: 2.49 acres</li> </ul>                                                                                                                              |
| Features & Benefits | <ul> <li>Located in Campbell Industrial Park</li> <li>One of the few vacant parcels available in the area</li> <li>Easily accessible</li> <li>Connections available to all major utilities</li> <li>In close proximity to Kalaeloa Barbers Point Harbor</li> </ul> |