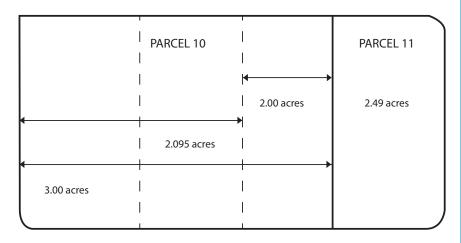

## FOR LEASE > Industrial Land

| Address:            | 91-150 Hanua Street, Kapolei, HI 96707                                                                                                                                                                                                                             |
|---------------------|--------------------------------------------------------------------------------------------------------------------------------------------------------------------------------------------------------------------------------------------------------------------|
| Area:               | Campbell Industrial Park                                                                                                                                                                                                                                           |
| TMK:                | (1) 9-1-26:10 & 11                                                                                                                                                                                                                                                 |
| Zoning:             | 1-2                                                                                                                                                                                                                                                                |
| Rent:               | \$0.13 psf per month                                                                                                                                                                                                                                               |
| CAM:                | Real Property Tax (\$0.019 psf per month)                                                                                                                                                                                                                          |
| Term:               | 3+ Years                                                                                                                                                                                                                                                           |
| Parcel Size:        | <ul> <li>&gt; Parcel 10: 7.095 acres (demisable via CPR, into smaller 2+ acre parcels)</li> <li>&gt; Parcel 11: 2.49 acres</li> </ul>                                                                                                                              |
| Features & Benefits | <ul> <li>Located in Campbell Industrial Park</li> <li>One of the few vacant parcels available in the area</li> <li>Easily accessible</li> <li>Connections available to all major utilities</li> <li>In close proximity to Kalaeloa Barbers Point Harbor</li> </ul> |

# SITE PLAN