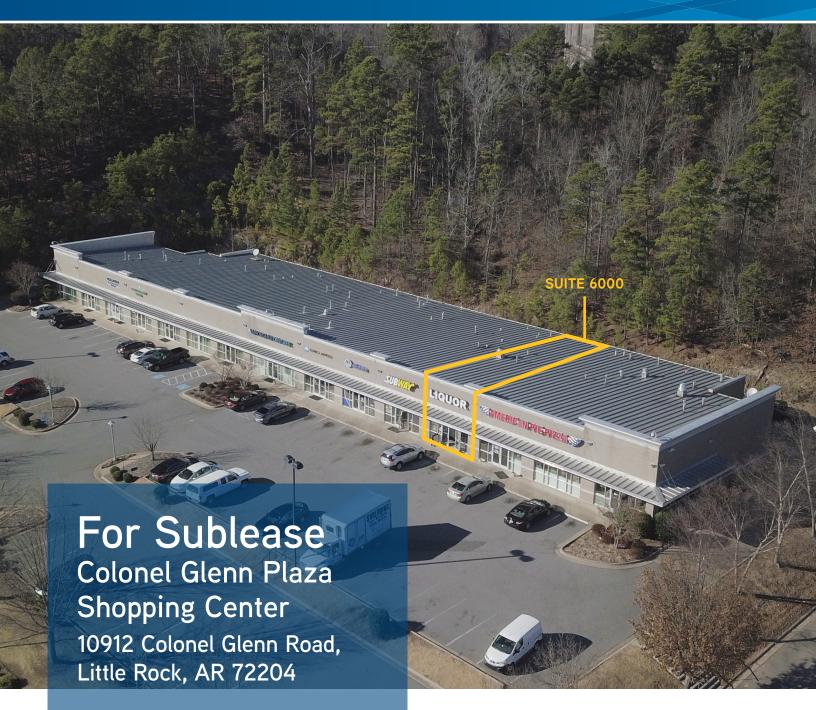

# FOR SUBLEASE > Retail Space

## KEY FEATURES/HIGHLIGHTS

> Suite 6000: 1,603 SF

> Sublease rate: \$12.00/SF, NNN

> Estimated NNN: \$2.50/SF

Traffic count: approximately 16,000 vehicles per day on Colonel Glenn Road

> Quick and easy access to I-430

> Zoning: Commercial

> Current use/build-out: liquor store