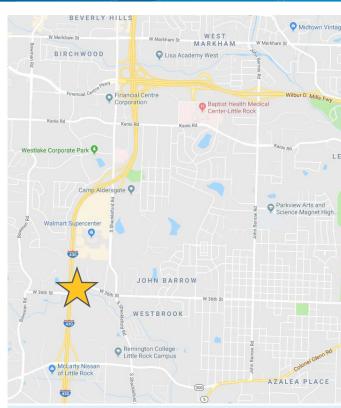

## KEY FEATURES/HIGHLIGHTS

> Suite 6000: 1,603 SF

> Sublease rate: \$12.00/SF, NNN

> Estimated NNN: \$2.50/SF

Traffic count: approximately 16,000 vehicles per day on Colonel Glenn Road

> Quick and easy access to I-430