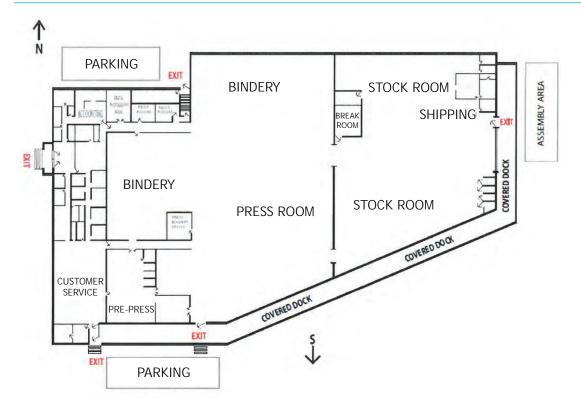

## 670 S. Cooper Street



**MEMPHIS, TENNESSEE 38104** 



## **Property Features**

- > 78,500+/- total square feet
  - 21,500+/- sf office
  - 27,500+/- sf bindery/press room
  - 29,500+/- sf stock room area
- > 3.32 acre site
- > 15' to 18' clear ceiling heights
- > Built in 1946
- > Concrete foundation with masonry exterior walls
- > Boiler/Chiller HVAC System in office and bindery/press room Gas Space Heaters only in stock room
- > Electrical Service 1 with 208 Volts/3-Phase/2,000 Amps and Service 2 with 480 Volts/3-Phase/1,000 Amps
- > TPO roof installed in 2012
- > 51 parking spaces
- > 378' frontage on S. Cooper
- > Zoned EMP Industrial





COLLIERS INTERNATIONAL 6000 Poplar Avenue, Suite 201 Memphis, TN 38119

## 670 S. Cooper Street > Floor Plan



## 670 S. Cooper Street > Location Map



Information contained herein was obtained from sources deemed to be reilable. It is submitted subject to errors, omissions, and without warranty.