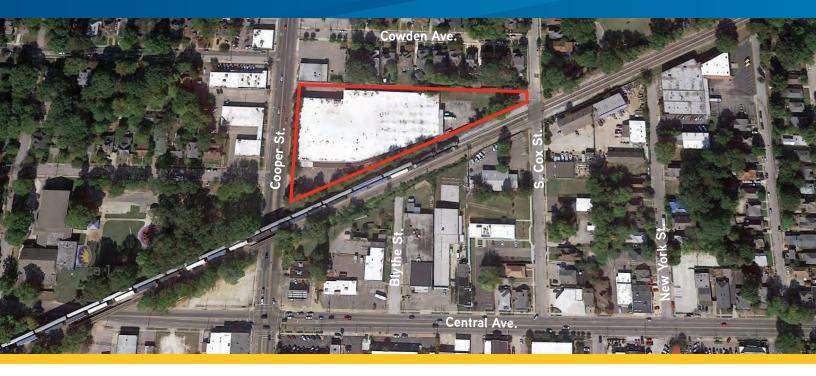

## 670 S. Cooper Street

**MEMPHIS, TENNESSEE 38104** 

## **Property Features**

- > 78,500+/- total square feet
  - 21,500+/- sf office
  - 27,500+/- sf bindery/press room
  - 29,500+/- sf stock room area
- > 3.32 acre site
- > 15' to 18' clear ceiling heights
- > Built in 1946
- > Concrete foundation with masonry exterior walls
- > Boiler/Chiller HVAC System in office and bindery/press room Gas Space Heaters only in stock room
- > Electrical Service 1 with 208 Volts/3-Phase/2,000 Amps and Service 2 with 480 Volts/3-Phase/1,000 Amps
- > TPO roof installed in 2012
- > 51 parking spaces
- > 378' frontage on S. Cooper
- > Zoned EMP Industrial