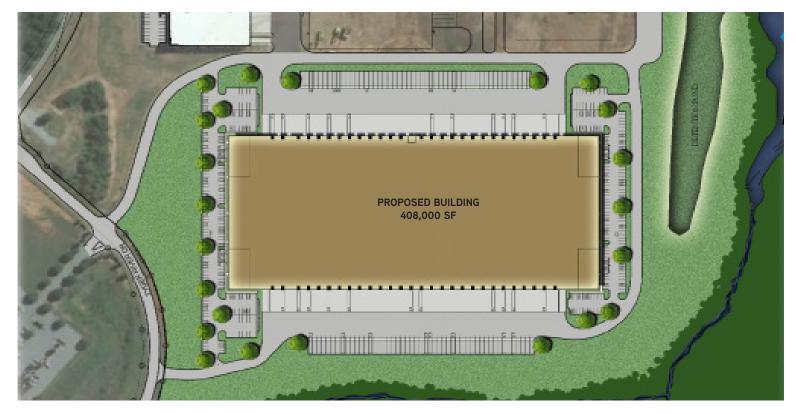

#### **Building One Specifications**

LOCATION: 70 Tyger River Drive in Duncan, SC

PROJECT DURATION: Q2 2018

SITE ACREAGE: 28.06 gross acres

**SQUARE FOOTAGE:** 408,000 RSF **BUILDING DIMENSIONS:** 425' x 960'

**COLUMN SPACING:** 50' X 53'4"; 62'6" speed bay

CLEAR HEIGHT: 32'

AUTO PARKING: 347 spaces TRAILER PARKING: 95 spaces

**EXTERIOR WALLS:** Load Bearing Concrete Wall Panels SLAB CONSTRUCTION: 7" un-reinforced, 4,000psi concrete on