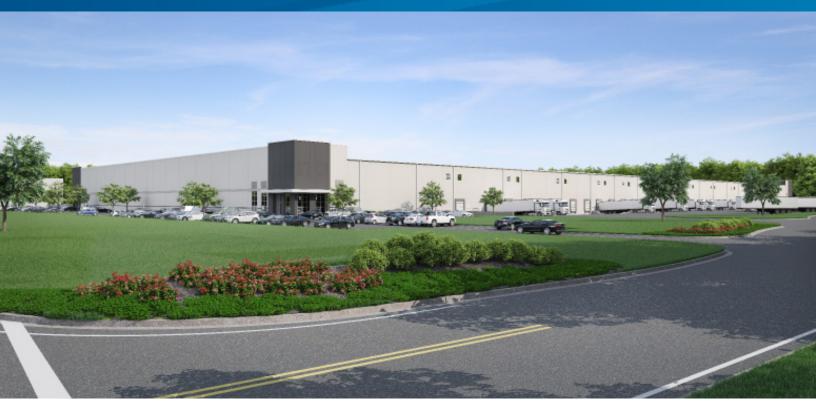

### FOR LEASE > ±408,000 SF DISTRIBUTION CENTER HIllside Enterprise Park

70 TYGER RIVER DRIVE, DUNCAN, SOUTH CAROLINA 29334

#### **Building One Specifications**

LOCATION: 70 Tyger River Drive in Duncan, SC

PROJECT DURATION: Q2 2018

SITE ACREAGE: 28.06 gross acres

**SQUARE FOOTAGE:** 408,000 RSF **BUILDING DIMENSIONS:** 425' x 960'