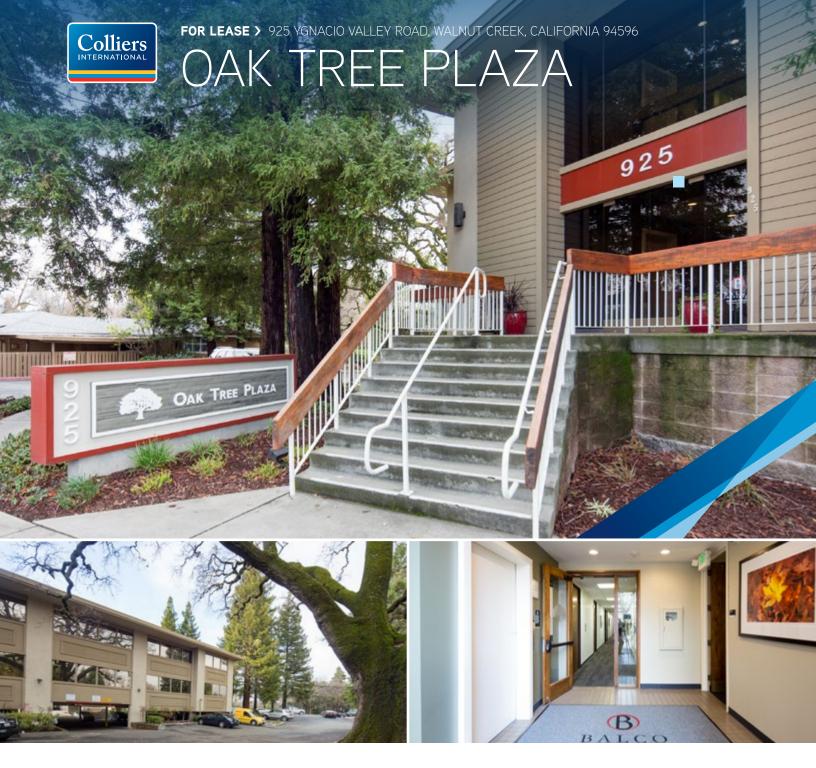

#### PROPERTY HIGHLIGHTS

- > Updated common areas
- > Rectangular floor plates allow for efficient space layouts
- > Just blocks from downtown Walnut Creek amenities
- > 10 min walk to Walnut Creek BART station

> Free parking (3.4 / 1,000)> Vacancies and floor plans

available online at <u>925ygnacio.com</u>