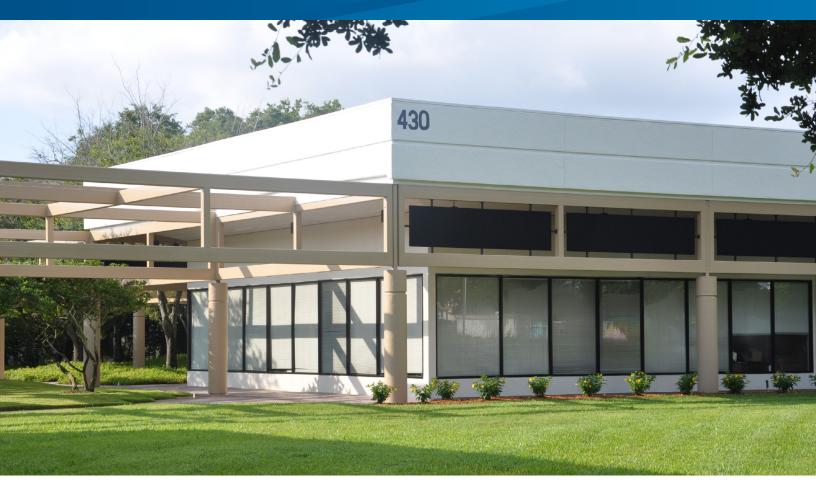

# Park Place Promenade

410, 420, & 430 PARK PLACE BOULEVARD, CLEARWATER, FL 33759

### The Property

- > 6,864 SF or 7,240 SF Available
- Single story office buildings
- > Separately metered utilities
- > 24/7 access
- > 5/1,000 SF parking ratio
- > Lease Rate: \$19.75/SF, modified gross