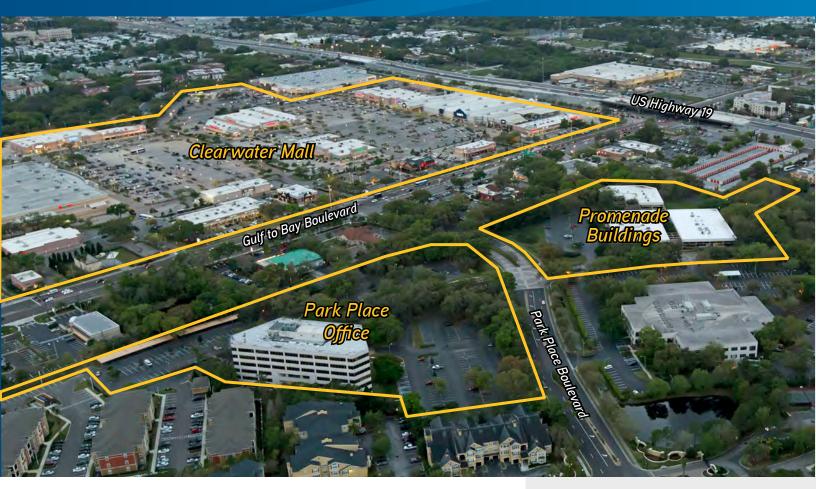

#### Location

The property is located in Clearwater just east of the intersection of S.R. 60 (Gulf to Bay Boulevard) & U.S. 19 directly across from the Clearwater Mall. Its central location provides convenient access via S.R. 60 to Tampa International Airport and to downtown St. Petersburg via the Bayside Bridge and I-275.

#### Additional Features

- > Low building operating costs
- > Campus-like setting with beautiful, mature oak trees
- > Many restaurants within walking distance
- > Directly across from the Clearwater Mall