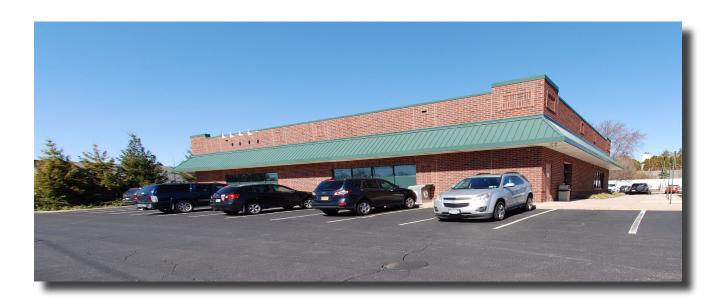

#### FOR SUBLEASE > RESTAURANT/RETAIL SPACE

## 6243 Jericho Turnpike

COMMACK, NY 11725

#### Comments

- > Free standing building in prime location
- > 6,500 SF basement not included in square footage
- > ADA compliant elevator; 3,000 lb. capacity freight lift
- > Car traffic count of approximately 40,000
- > 80 car parking