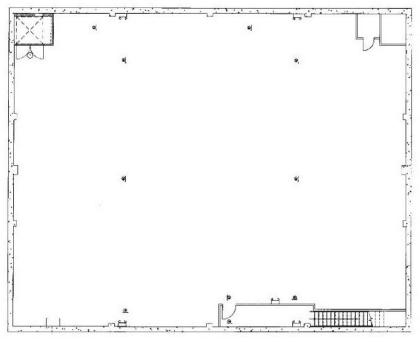

#### FOR SUBLEASE > RESTAURANT/RETAIL SPACE

## 6243 Jericho Turnpike



COMMACK, NY 11725



### 6243 Jericho Turnpike > Details

Space Available: +/- 6,500 SF Plot Size: +/- 1.145 Acres

Zoned: C6 Sprinklers: Yes

Asking Lease Price: Present Offers Taxes: \$47,353.41

Sublease Term: October 2017 - January 2025 (longer term available)

#### Comments

- > Free standing building in prime location
- > 6,500 SF basement not included in square footage
- > ADA compliant elevator; 3,000 lb. capacity freight lift
- > Car traffic count of approximately 40,000
- > 80 car parking

#### FOR LEASE > RESTAURANT/RETAIL SPACE

### 6243 Jericho Turnpike

COMMACK, NY 11725

#### First Floor



#### Cellar Floor





# Exclusive Agent Contact Us

JASON MAIETTA
516 284 3410 | DIRECT DIAL
LONG ISLAND, NY
jason.maietta@colliers.com

TOMMY ROSATI
516 284 3457 | DIRECT DIAL
LONG ISLAND, NY
tommy.rosati@colliers.com

COLLIERS INTERNATIONAL 1981 Marcus Avenue, Suite E104 Lake Success, NY 11042 T. 516 328 6500 F. 516 328 6749

www.colliers.com