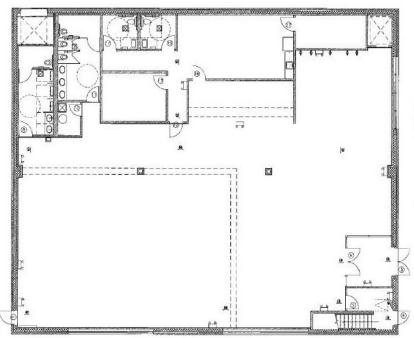

#### FOR SUBLEASE > RESTAURANT/RETAIL SPACE

## 6243 Jericho Turnpike



COMMACK, NY 11725



### 6243 Jericho Turnpike > Details

Space Available: +/- 6,500 SF Plot Size: +/- 1.145 Acres

Zoned: C6 Sprinklers: Yes

Asking Lease Price: Present Offers Taxes: \$47,353.41

Sublease Term: October 2017 - January 2025 (longer term available)

#### Comments

- > Free standing building in prime location
- > 6,500 SF basement not included in square footage
- > ADA compliant elevator; 3,000 lb. capacity freight lift
- > Car traffic count of approximately 40,000
- > 80 car parking

#### FOR LEASE > RESTAURANT/RETAIL SPACE

### 6243 Jericho Turnpike

COMMACK, NY 11725

#### First Floor



#### Cellar Floor





# Exclusive Agent Contact Us

JASON MAIETTA
516 284 3410 | DIRECT DIAL
LONG ISLAND, NY
jason.maietta@colliers.com

TOMMY ROSATI
516 284 3457 | DIRECT DIAL
LONG ISLAND, NY
tommy.rosati@colliers.com

COLLIERS INTERNATIONAL 1981 Marcus Avenue, Suite E104 Lake Success, NY 11042 T. 516 328 6500 F. 516 328 6749

www.colliers.com