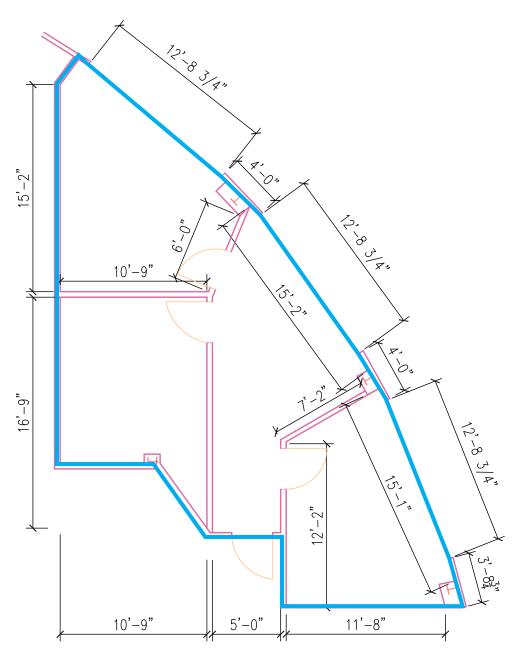

# Voyager Building > Suite 140 500 MARSCHALL ROAD S, SHAKOPEE, MN

## **AVAILABLE - 821 SF**