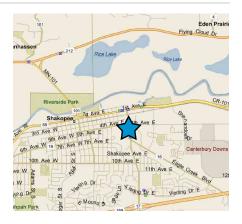

#### **SITE INFORMATION:**

> Location 500 Marschall Road S | Shakopee, MN 55379

> Building SF 27,758 SF> PID 271780021 SF

Year Built 2004Building Class "A" Class

#### **COMMENTS:**

- > Common board room available to building tenants
- > Easy access to Highways 101 & 169
- > Excellent Shakopee location!