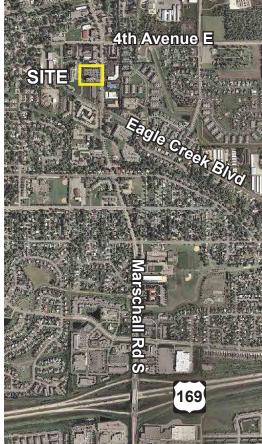

#### **SITE INFORMATION:**

> Location 500 Marschall Road S | Shakopee, MN 55379

> Building SF 27,758 SF> PID 271780021 SF

Year Built 2004Building Class "A" Class

#### **COMMENTS:**

- > Common board room available to building tenants
- > Easy access to Highways 101 & 169
- > Excellent Shakopee location!