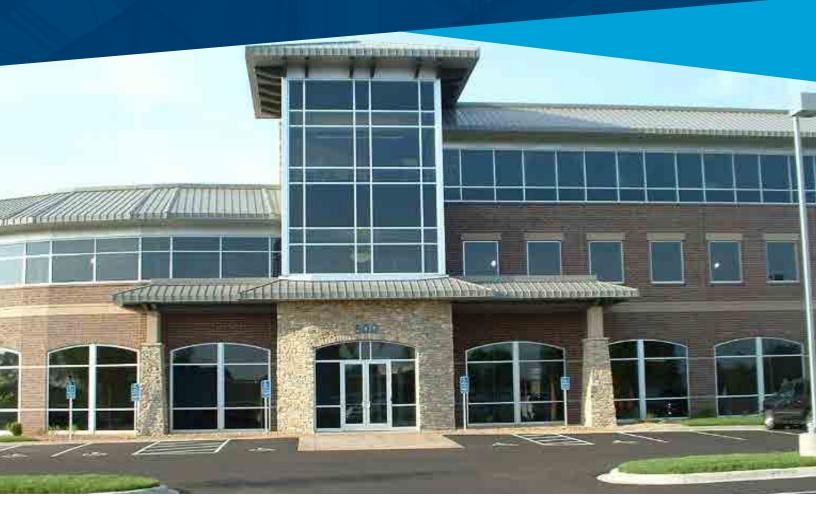

## Voyager Building

500 Marschall Road | Shakopee, MN 55379

Accelerating success.

## **CLASS A SPACE AMENITIES**

- > 27,758 square foot office/retail building
- Ability to divide to a number of different square footages
- > Multi-tenant building
- Common board room available to building tenants
- > Masonry construction
- > Built in 2004

- > Class 'A' office building
- > 130 parking stalls
- > PID#271780021
- > Great access to Hwys 101 & 169
- Close proximity to shops & restaurants
- > 2004 Award of Merit and Award of Excellence Winner