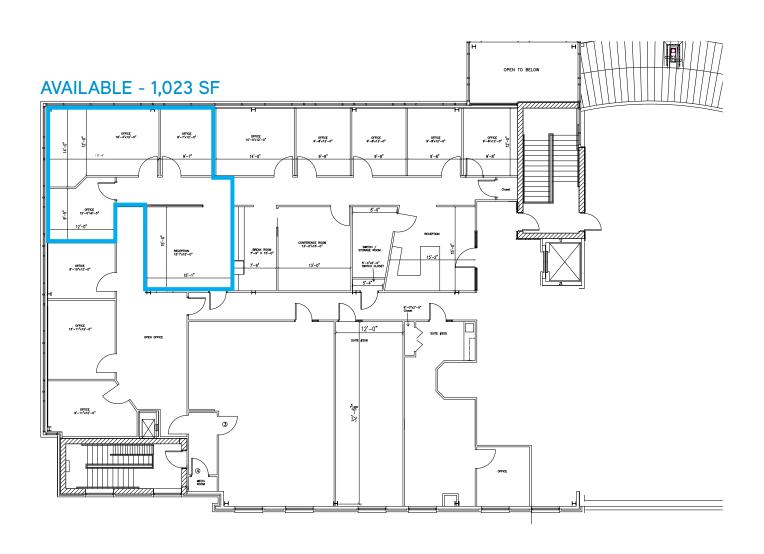

#### **AVAILABILITY:**

> 1st Floor Office: 821 square feet> 2nd Floor Office: 1,023 square feet

# Voyager Building > 2nd Floor 500 MARSCHALL ROAD S, SHAKOPEE, MN