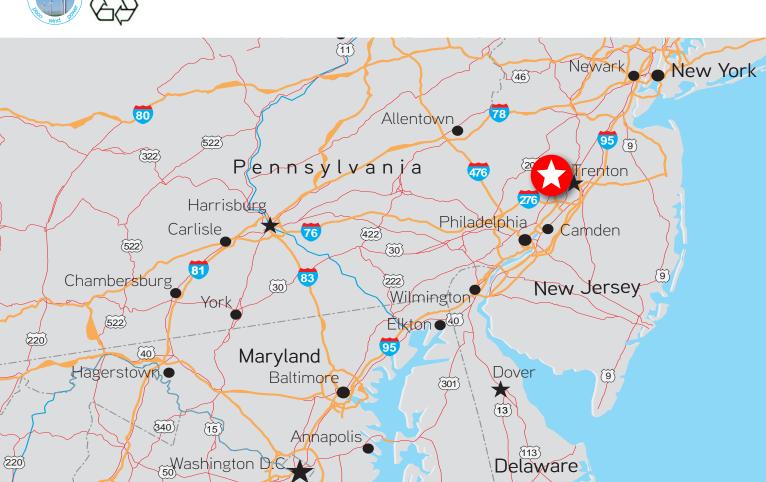

## UNIQUE BUCKS COUNTY OPPORTUNITY 103,069+/- SF Immediately Available

Bucks County Business Park 905 Wheeler Way Langhorne, PA

## LOCATION FEATURES

- > Located minutes from I-95, U.S. Route 1, and the Pennsylvania Turnpike (I-276)
- > Easy access to the entire Eastern Seaboard from this prominent suburban location
- > Full range of conveniences nearby, including retail, dining and lodging