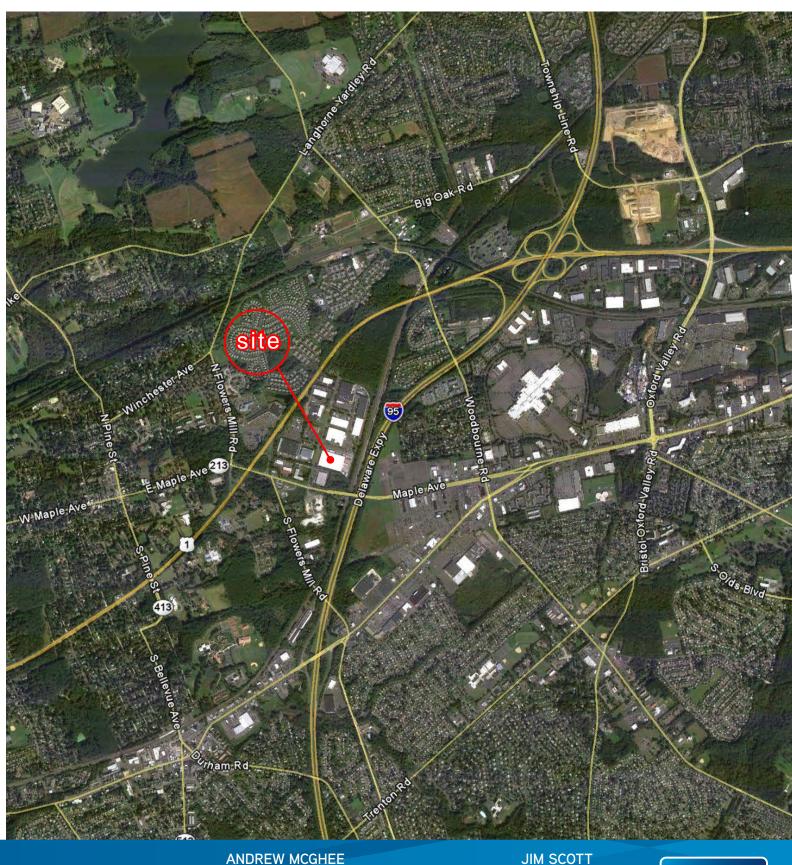

## UNIQUE BUCKS COUNTY OPPORTUNITY 103,069+/- SF Immediately Available

Bucks County Business Park 905 Wheeler Way Langhorne, PA

## LOCATION FEATURES

- > Located minutes from I-95, U.S. Route 1, and the Pennsylvania Turnpike (I-276)
- > Easy access to the entire Eastern Seaboard from this prominent suburban location
- > Full range of conveniences nearby, including retail, dining and lodging

## 905 WHEELER WAY

Langhorne, Bucks County, Pennsylvania

VICE PRESIDENT +1 215 932 1157 PHILADELPHIA, PA jim.scott@colliers.com