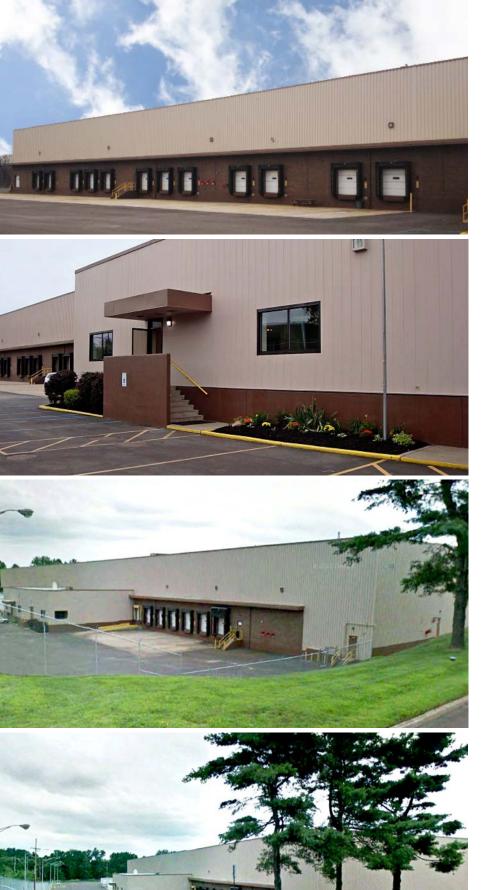

## PROPERTY FEATURES

- > 228,030+/- SF one-story facility
- > 103,069+/- SF immediately available
- > 32' 34' ceiling height
- > 5,347+/- SF of finished office space
- > Fully sprinklered
- > T-8 lighting with motion sensors
- > Fenced lot and gated entry
- > On-site trailer parking
- > Desirable Industrial Park location
- > Professional ownership and management