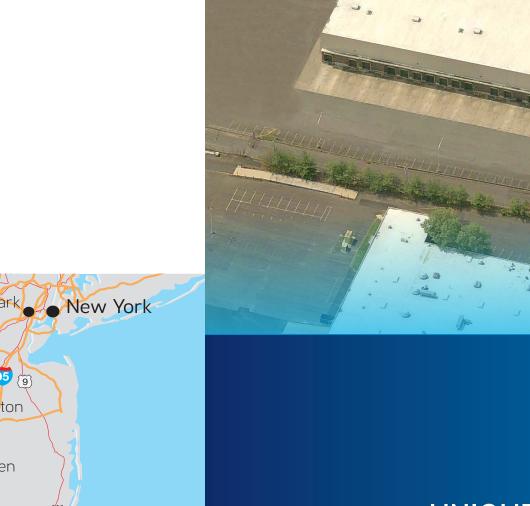

## UNIQUE BUCKS COUNTY OPPORTUNITY 103,069+/- SF Immediately Available

Bucks County Business Park 905 Wheeler Way Langhorne, PA

## PROPERTY FEATURES

- > 228,030+/- SF one-story facility
- > 103,069+/- SF immediately available
- > 32' 34' ceiling height
- > 5,347+/- SF of finished office space
- > Fully sprinklered
- > T-8 lighting with motion sensors
- > Fenced lot and gated entry
- > On-site trailer parking
- > Desirable Industrial Park location
- > Professional ownership and management