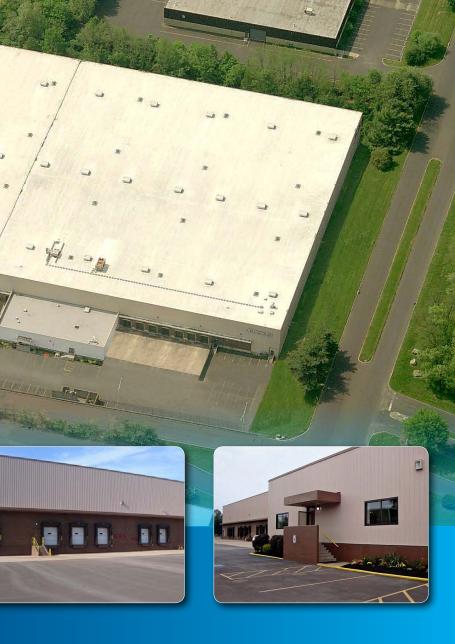

## UNIQUE BUCKS COUNTY OPPORTUNITY 103,069+/- SF Immediately Available

Bucks County Business Park 905 Wheeler Way Langhorne, PA

## PROPERTY FEATURES

- > 228,030+/- SF one-story facility
- > 103,069+/- SF immediately available
- > 32' 34' ceiling height
- > 5,347+/- SF of finished office space
- > Fully sprinklered
- > T-8 lighting with motion sensors
- > Fenced lot and gated entry
- > On-site trailer parking
- > Desirable Industrial Park location
- > Professional ownership and management