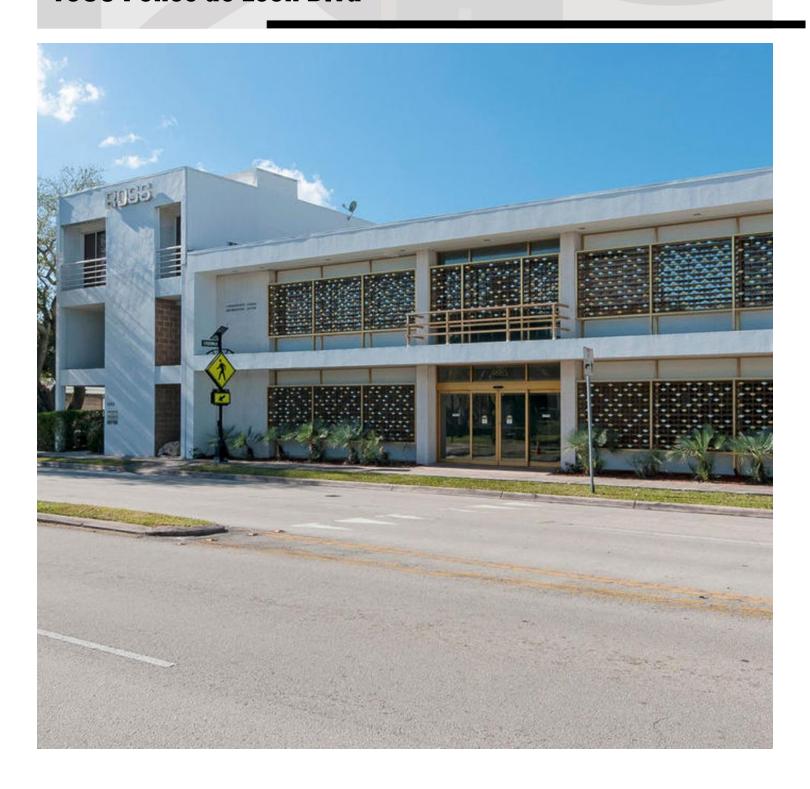

## **Property Overview** 4685 Ponce de Leon Blvd

This two-story professional office building provides a turn-key opportunity in the Coral Gables/South Miami market. This well-maintained building features 75 feet of frontage on Ponce De Leon Boulevard, 8 covered parking spaces with 11 additional permitted across the street with the City of Coral Gables, wood laminate floors, balcony, large windows providing for natural light, an elevator, sliding-door and marble entrance and a recently-replaced roof.

#### LOCATION

4685 Ponce de Leon Blvd Coral Gables, FL 33146