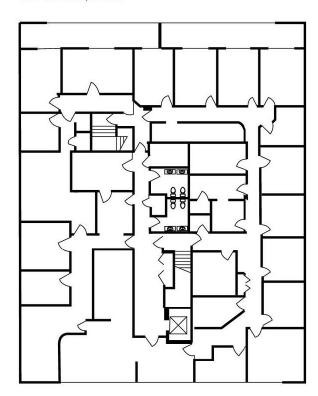

## Floor Plans 4685 Ponce de Leon Blvd

#### **AVAILABLE SPACES**

2,334 SF Suite Suite 101 1,118 SF Suite Suite 102 Suite Suite 103 2,334 SF

7,059 - 13,000 SF Suite Suite 200

# SUITE 103 SUITE 101 1,014 RSF 2,334 RSF **SUITE 102** 1,118 RSF

#### 2ND FLOOR 7,059 RSF