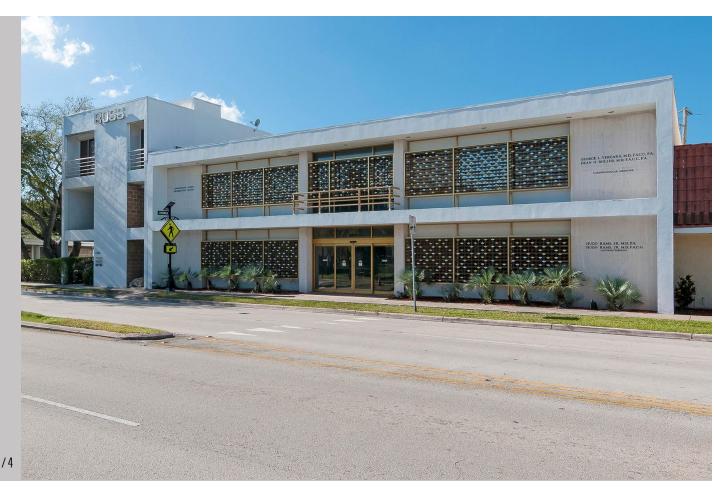

## **Property Overview** 4685 Ponce de Leon Blvd

This two-story professional office building provides a turn-key opportunity in the Coral Gables/South Miami market. This well-maintained building features 75 feet of frontage on Ponce De Leon Boulevard, 8 covered parking spaces with 11 additional permitted across the street with the City of Coral Gables, wood laminate floors, balcony, large windows providing for natural light, an elevator, sliding-door and marble entrance and a recently-replaced roof.

#### LOCATION

4685 Ponce de Leon Blvd Coral Gables, FL 33146