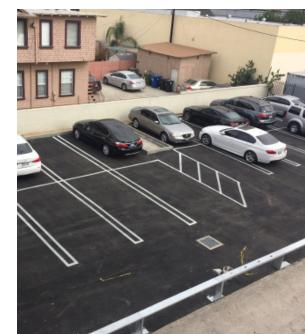

Floors: One four-story building

Elevators:

One passenger and one freight elevator

Parking: Rear surface lot with approximately

25 parking spaces

Construction Type: Steel frame - Type 3 Construction

20' on 1st St and 2nd floors