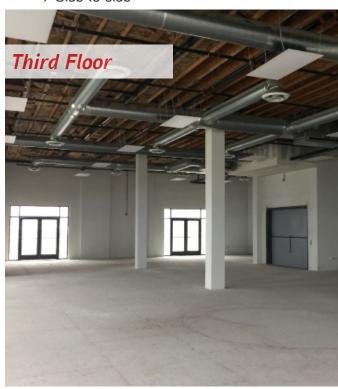

Ceiling Clearance

Slab to slab:

16' on 3rd floor

14' on 4th floor

Electrical: 800 Amps of Power

*Mechanical System:* (3) 5 ton A/C units per floor

Lease Rate: \$2.45 PSF MG

*Sales Price:* \$12,000,000