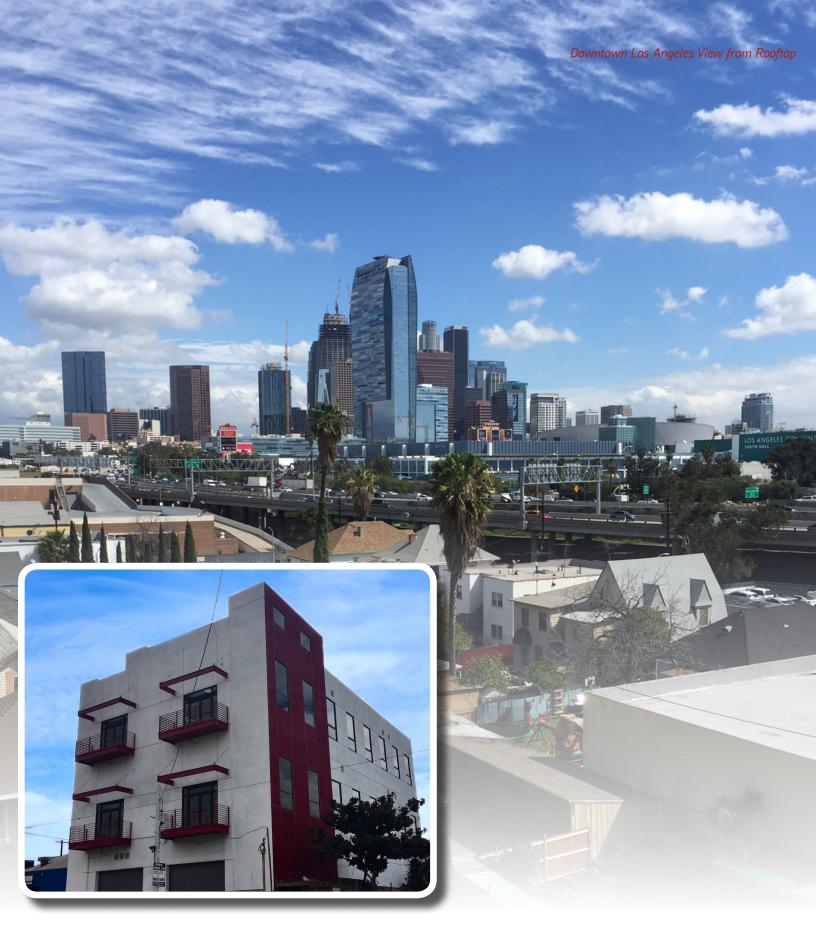

# 921 Venice Boulevard is a 20,022 square

foot 4-story office/flex building which offers high ceilings, a rooftop patio and ample parking. Visible from the 110 freeway, brand new construction and centrally located with nearby points of interest to including the Convention Center, Staples Center, LA Live and Microsoft Theater.

# **PROPERTY SUMMARY:**

Property: 921 Venice Boulevard Los Angeles, CA

Built/Renovated:

BRAND NEW CONSTRUCTION -

ESTIMATED COMPLETION OCTOBER 2017

Building Size: 20,022 SF

*Site Area:* 13,300 SF

**Zoning:** LAM1