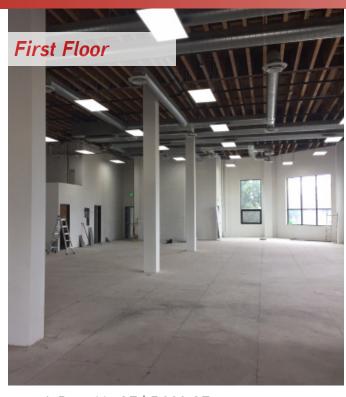

Floors: One four-story building

Elevators:

One passenger and one freight elevator

Parking: Rear surface lot with approximately

25 parking spaces

Construction Type: Steel frame - Type 3 Construction

20' on 1st St and 2nd floors

Ceiling Clearance

Slab to slab:

16' on 3rd floor

14' on 4th floor

Electrical: 800 Amps of Power

*Mechanical System:* (3) 5 ton A/C units per floor

Lease Rate: \$2.45 PSF MG

*Sales Price:* \$12,000,000