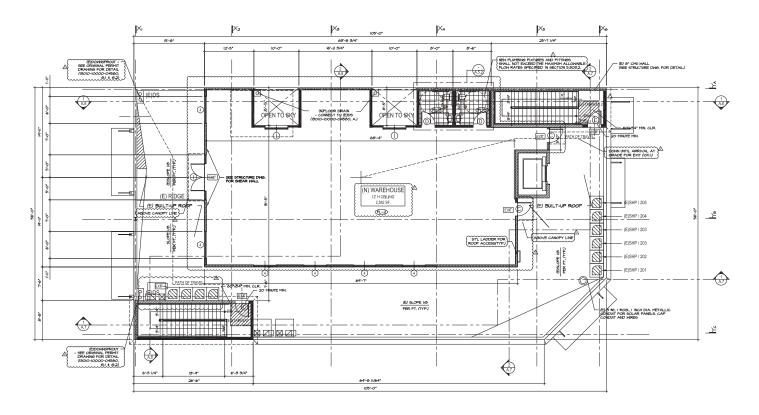

# floor plan

> 4th Floor

- > Rentable SF | 5,988 SF
- > Ceiling height | 20 feet
- > Roll up doors
- > Freight and passenger elevator access
- > Slab to slab

- > Rentable SF | 5,726 SF
- > Ceiling height | 16 feet
- > Balconies with downtown view
- > Freight and passenger elevator access
- > Slab to slab

- > Rentable SF | 5,726 SF
- > Ceiling height | 20 feet
- > Balconies with downtown view
- > Freight and passenger elevator access
- > Slab to slab

- > Rentable SF | 2,582 SF
- > Ceiling height | 14 feet
- > 2,500 SF patio views of DTLA & West LA
- > Passenger elevator access
- > Slab to slab