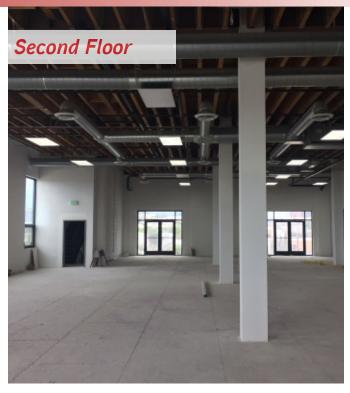

Floors: One four-story building

Elevators:

One passenger and one freight elevator

Parking: Rear surface lot with approximately

25 parking spaces

Construction Type: Steel frame - Type 3 Construction

20' on 1st St and 2nd floors

Ceiling Clearance

Slab to slab:

16' on 3rd floor

14' on 4th floor

Electrical: 800 Amps of Power

*Mechanical System:* (3) 5 ton A/C units per floor

Lease Rate: \$2.45 PSF MG

*Sales Price:* \$12,000,000