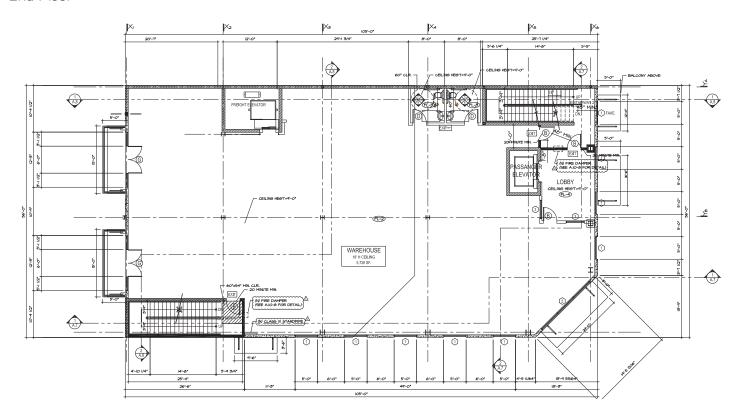

# floor plan

> 2nd Floor

# floor plan

> 4th Floor

- > Rentable SF | 5,988 SF
- > Ceiling height | 20 feet
- > Roll up doors
- > Freight and passenger elevator access
- > Slab to slab

- > Rentable SF | 5,726 SF
- > Ceiling height | 16 feet
- > Balconies with downtown view
- > Freight and passenger elevator access
- > Slab to slab