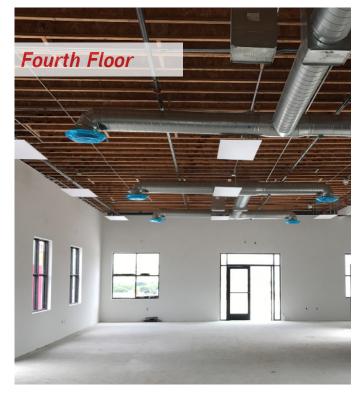

Ceiling Clearance

Slab to slab:

16' on 3rd floor

14' on 4th floor

Electrical: 800 Amps of Power

*Mechanical System:* (3) 5 ton A/C units per floor

Lease Rate: \$2.45 PSF MG

*Sales Price:* \$12,000,000