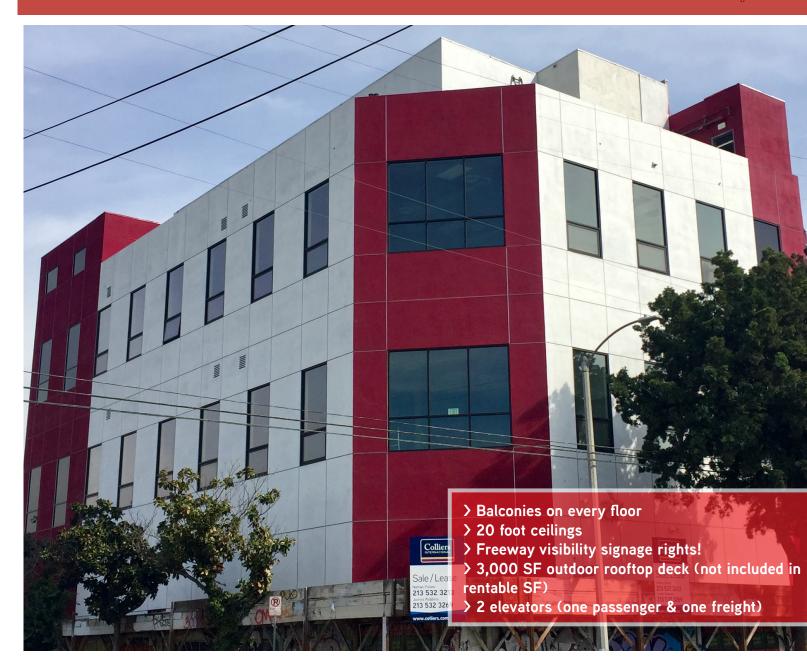

# 921 Venice Boulevard is a 20,022 square

foot 4-story office/flex building which offers high ceilings, a rooftop patio and ample parking. Visible from the 110 freeway, brand new construction and centrally located with nearby points of interest to including the Convention Center, Staples Center, LA Live and Microsoft Theater.

# **PROPERTY SUMMARY:**

Property: 921 Venice Boulevard Los Angeles, CA

Built/Renovated:

BRAND NEW CONSTRUCTION -

ESTIMATED COMPLETION OCTOBER 2017

Building Size: 20,022 SF

*Site Area:* 13,300 SF

**Zoning:** LAM1

Floors: One four-story building

Elevators:

One passenger and one freight elevator

Parking: Rear surface lot with approximately

25 parking spaces

Construction Type: Steel frame - Type 3 Construction

20' on 1st St and 2nd floors

Ceiling Clearance

Slab to slab:

16' on 3rd floor

14' on 4th floor

Electrical: 800 Amps of Power

*Mechanical System:* (3) 5 ton A/C units per floor

Lease Rate: \$2.45 PSF MG

*Sales Price:* \$12,000,000