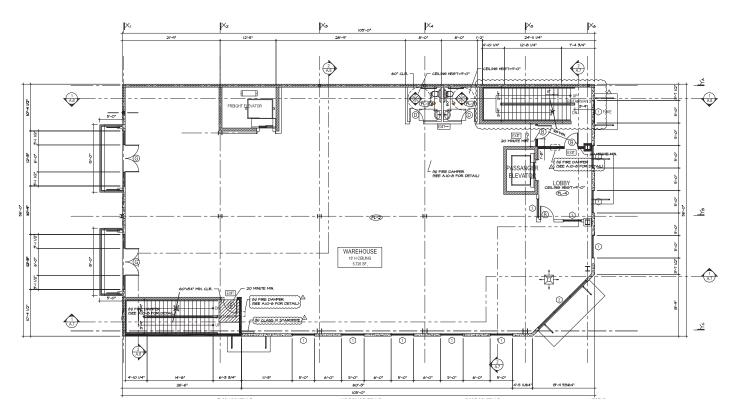

# floor plan

> 3rd Floor

- > Rentable SF | 5,726 SF
- > Ceiling height | 20 feet
- > Balconies with downtown view
- > Freight and passenger elevator access
- > Slab to slab

- > Rentable SF | 2,582 SF
- > Ceiling height | 14 feet
- > 2,500 SF patio views of DTLA & West LA
- > Passenger elevator access
- > Slab to slab