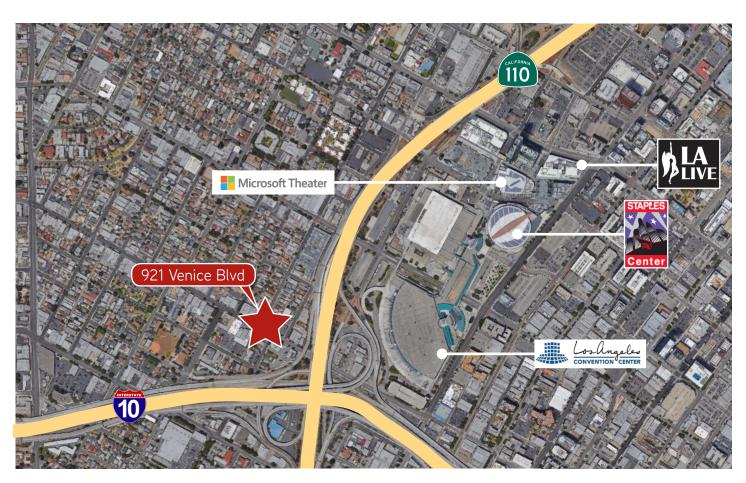

# 921 Venice Boulevard is a 20,022 square

foot 4-story office/flex building which offers high ceilings, a rooftop patio and ample parking. Visible from the 110 freeway, brand new construction and centrally located with nearby points of interest to including the Convention Center, Staples Center, LA Live and Microsoft Theater.