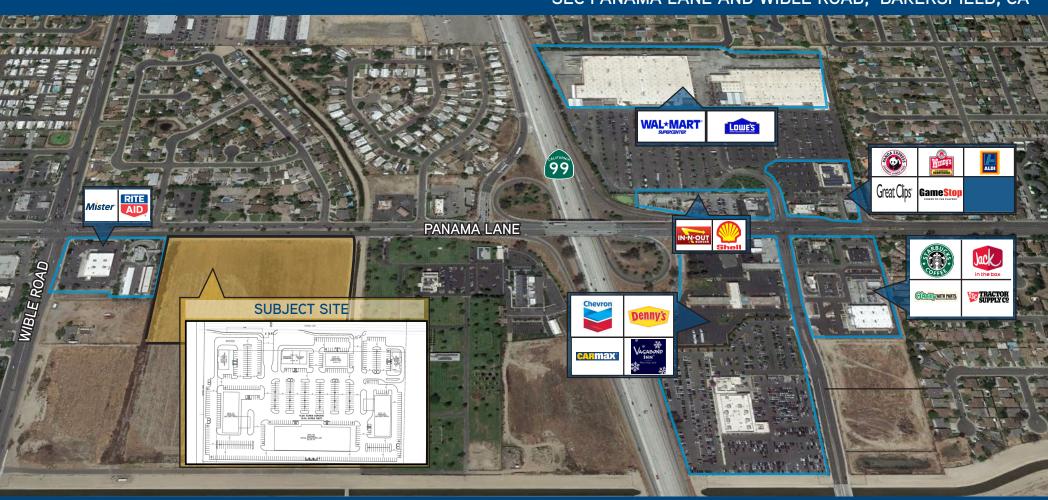

# PADS FOR SALE OR LEASE PANAMA LANE RETAIL DEVELOPMENT PROPERTY INFORMATION SECREMANA LANGE PADS FOR SALE OR LEASE PANAMA LANGE RETAIL DEVELOPMENT PROPERTY INFORMATION

SEC PANAMA LANE AND WIBLE ROAD, BAKERSFIELD, CA

Located near the southeast corner of Panama Lane and Wible Road in southwest Bakersfield. The subject land is close to Freeway 99, retail and banking and offers a prime location for commercial or hospitality users.

### **HIGHLIGHTS**

- > 12.99 Acres newly rezoned C-2
- > Fast growing area of southwest Bakersfield
- > Wide frontage on Panama Lane
- > Close proximity to Freeway 99
- High Traffic Volume Intersection: 29,278 AADT 2018 www.kerncog.com