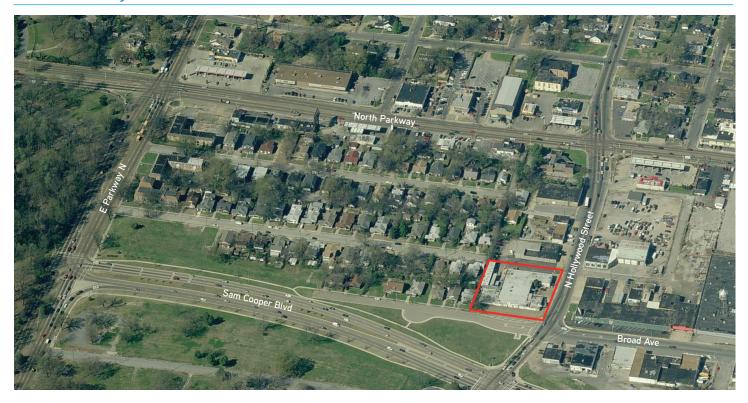

FOR SALE > 18,470+ SF

## 485 N Hollywood St.



MEMPHIS, TENNESSEE 38112



## **Property Features**

- > Fantastic storefront or redevelopment opportunity at Broad Ave
- > 18,470 square foot multi-tenant building
- > 10,000+ sf office/showroom/warehouse currently available
- > 0.933 acres
- > Fenced outdoor storage and docking area
- > Built in 1957
- > Great location near Broad Avenue and East Parkway
- > Good visibility from Sam Cooper
- > Zoned CMU-1



## 485 N Hollywood > Aerial View



## 485 N Hollywood > Location Map



Information contained herein was obtained from sources deemed to be reilable. It is submitted subject to errors, omissions, and without warranty.