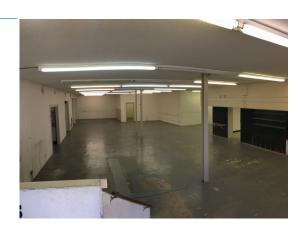

## **Property Features**

- > Fantastic storefront or redevelopment opportunity at Broad Ave
- > 18,470 square foot multi-tenant building
- > 10,000+ sf office/showroom/warehouse currently available
- > 0.933 acres
- > Fenced outdoor storage and docking area
- > Built in 1957
- > Great location near Broad Avenue and East Parkway
- > Good visibility from Sam Cooper
- > Zoned CMU-1