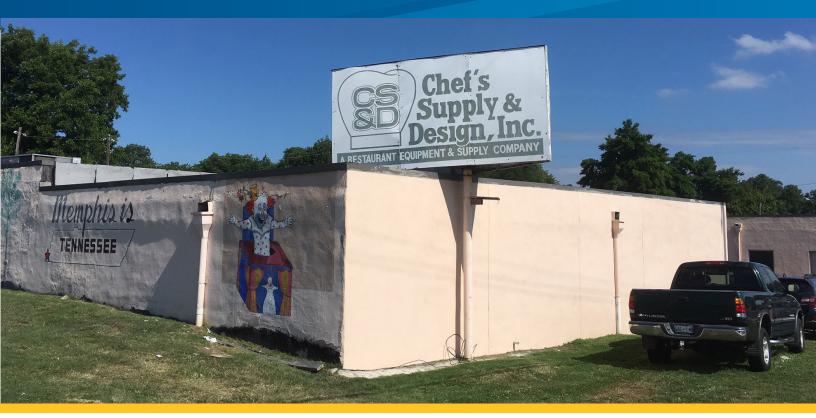

FOR SALE > 18,470+ SF

## 485 N Hollywood St.

MEMPHIS, TENNESSEE 38112

## **Property Features**

- > Fantastic storefront or redevelopment opportunity at Broad Ave
- > 18,470 square foot multi-tenant building
- > 10,000+ sf office/showroom/warehouse currently available
- > 0.933 acres
- > Fenced outdoor storage and docking area
- > Built in 1957
- > Great location near Broad Avenue and East Parkway
- > Good visibility from Sam Cooper
- > Zoned CMU-1