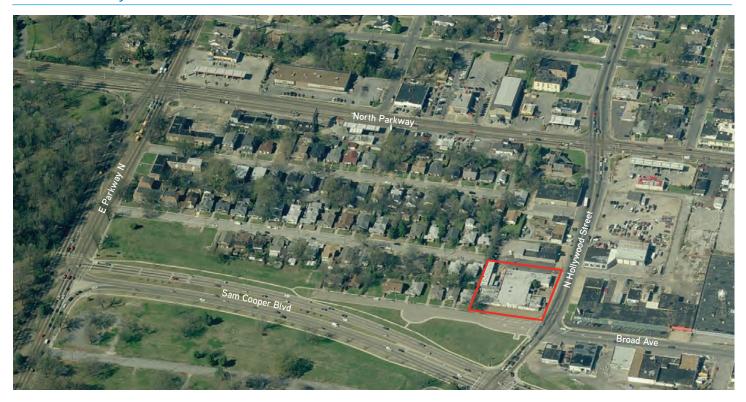

FOR SALE > 18,470+ SF

## 485 N Hollywood St.



MEMPHIS, TENNESSEE 38112



## **Property Features**

- > Fantastic storefront or redevelopment opportunity at Broad Ave
- > 18,470 square foot multi-tenant building
- > 10,000+ sf office/showroom/warehouse currently available
- > 0.933 acres
- > Fenced outdoor storage and docking area
- > Built in 1957
- > Great location near Broad Avenue and East Parkway
- > Good visibility from Sam Cooper
- > Zoned CMU-1



## 485 N Hollywood > Aerial View



## 485 N Hollywood > Location Map



AGENT: BEN RICKETTS 901 375 4800 | EXT. 4909 MEMPHIS, TN ben.ricketts@colliers.com AGENT: HUNTER ADAMS 901 375 4800 | EXT. 4915 MEMPHIS, TN hunter.adams@colliers.com