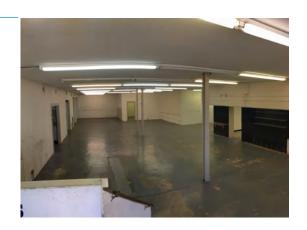

## **Property Features**

- > Fantastic storefront or redevelopment opportunity at Broad Ave
- > 18,470 square foot multi-tenant building
- > 10,000+ sf office/showroom/warehouse currently available
- > 0.933 acres
- > Fenced outdoor storage and docking area
- > Built in 1957
- > Great location near Broad Avenue and East Parkway
- > Good visibility from Sam Cooper
- > Zoned CMU-1