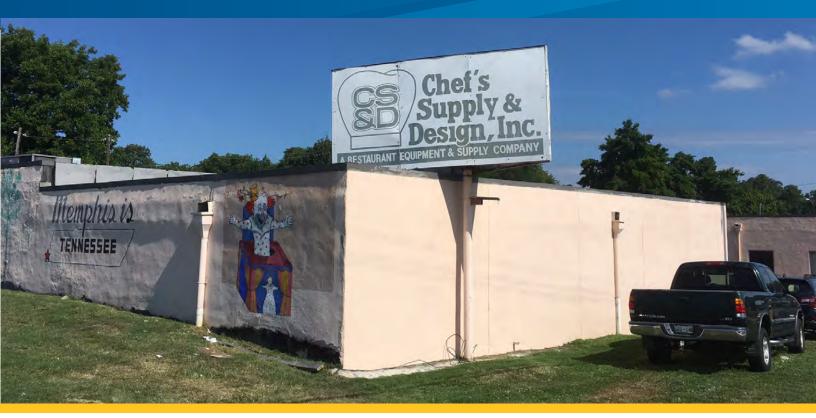

FOR SALE > 18,470+ SF

## 485 N Hollywood St.

MEMPHIS, TENNESSEE 38112

## **Property Features**

- > Fantastic storefront or redevelopment opportunity at Broad Ave
- > 18,470 square foot multi-tenant building
- > 10,000+ sf office/showroom/warehouse currently available
- > 0.933 acres
- > Fenced outdoor storage and docking area
- > Built in 1957
- > Great location near Broad Avenue and East Parkway
- > Good visibility from Sam Cooper
- > Zoned CMU-1