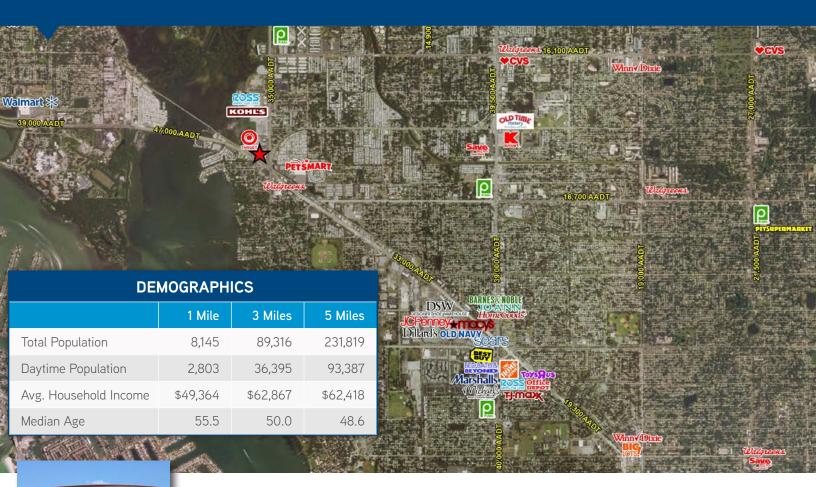

## **Property Highlights**

- > 12,900 SF freestanding retail available for sublease (through 12/31/2035)
- > Outparcel to Target, close to Kohl's, Ross and Petsmart
- > Average household income of \$62,867 within 3 miles
- > High traffic count of 47,000 on Bay Pines Blvd (Alt 19) and 35,000 on Park St. (County Road 1)