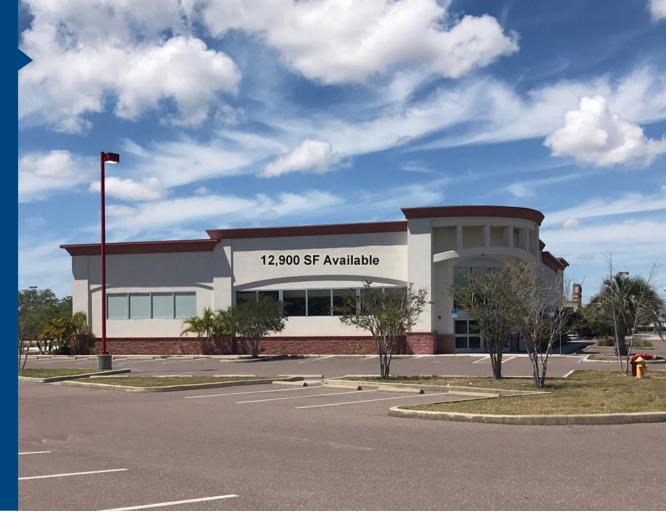

Freestanding Retail

Long term Sublease

12,900 SF Available

## **Property Highlights**

- > 12,900 SF freestanding retail available for sublease (through 12/31/2035)
- > Outparcel to Target, close to Kohl's, Ross and Petsmart
- > Average household income of \$62,867 within 3 miles
- > High traffic count of 47,000 on Bay Pines Blvd (Alt 19) and 35,000 on Park St. (County Road 1)