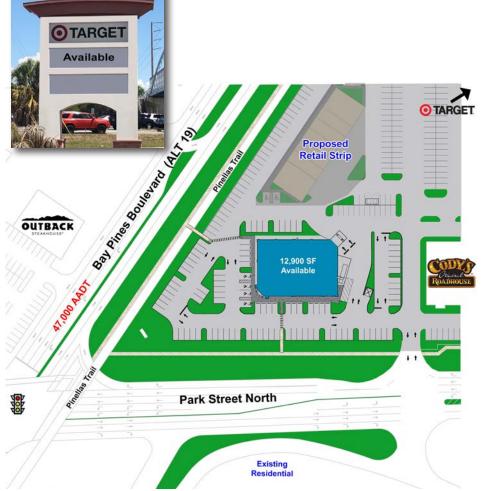

## **Property Highlights**

- > 12,900 SF freestanding retail available for sublease (through 12/31/2035)
- > Outparcel to Target, close to Kohl's, Ross and Petsmart
- > Average household income of \$62,867 within 3 miles
- > High traffic count of 47,000 on Bay Pines Blvd (Alt 19) and 35,000 on Park St. (County Road 1)