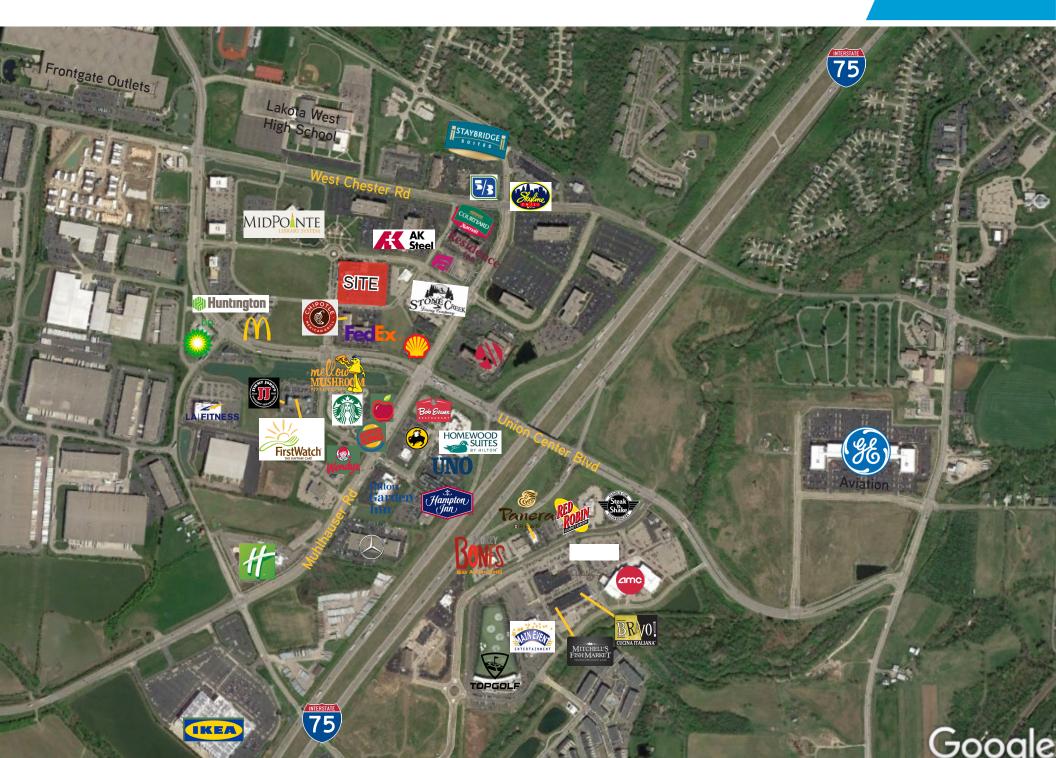

## **PROPERTY HIGHLIGHTS**

- 2 suites available
  - > 1,442 SF
  - > 2,913 SF endcap space
- 75,000 SF Mixed-Use Development
- Located in West Chester Township
- Ample parking available on both sides of building
- One of the fastest Growing Township in Southern
  Ohio
- Immediate access to I-75
- Superb demographics
- Walk to major offices, parks and hotels
- Dedicated parking field