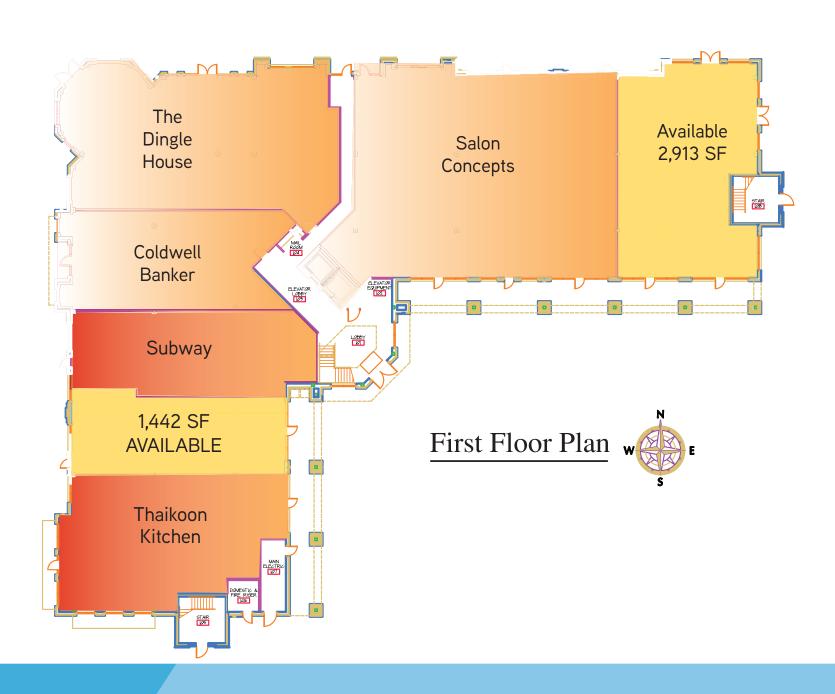

## **PROPERTY HIGHLIGHTS**

- 2 suites available
  - > 1,442 SF
  - > 2,913 SF endcap space
- 75,000 SF Mixed-Use Development
- Located in West Chester Township
- Ample parking available on both sides of building
- One of the fastest Growing Township in Southern
  Ohio
- Immediate access to I-75
- Superb demographics
- Walk to major offices, parks and hotels
- Dedicated parking field