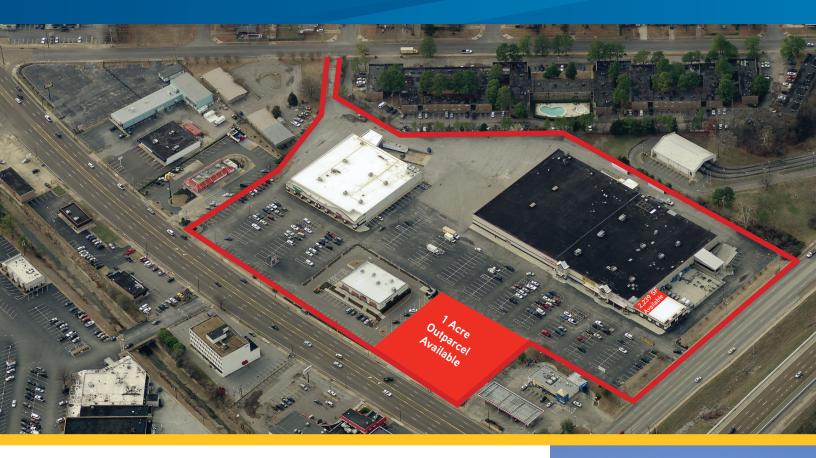

AVAILABLE > 2,239 SF & ONE ACRE OUTPARCEL

# Summer Commons

5124 SUMMER AVE (HWY 70), MEMPHIS, TN 38122

Summer Commons is an established 139,785 square foot retail center of three free-standing retail buildings anchored by Essex Bargain Hunt and Dollar Tree. Located just off 1-40, the center offers great visibility from both the interstate and Summer Avenue (Highway 70), the dominant east/west corridor for the Memphis MSA.

## **Building Amenities:**

- > 2,239 sf bay available for lease
- > One acre outparcel available for sale
- > Summer Avenue traffic counts: 27,620 VPD
- > I-40 traffic counts: 149,495 VPD

AGENT: ANDREW PHILLIPS, SIOR, CCIM 901 375 4800 | EXT 4916 MEMPHIS, TN andrew.phillips@colliers.com AGENT: ED THOMAS, CCIM 901 375 4800 | EXT 4912 MEMPHIS, TN ed.thomas@colliers.com