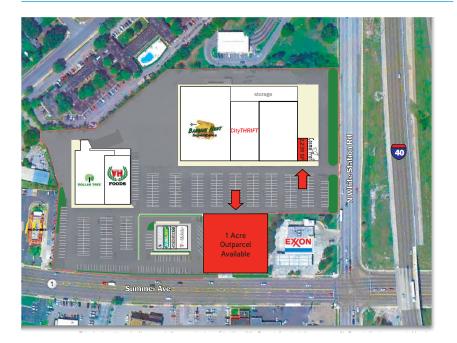

AVAILABLE > 2,239 SF & ONE ACRE OUTPARCEL

# Summer Commons

5124 SUMMER AVE (HWY 70), MEMPHIS, TN 38122

Summer Commons is an established 139,785 square foot retail center of three free-standing retail buildings anchored by Essex Bargain Hunt and Dollar Tree. Located just off 1-40, the center offers great visibility from both the interstate and Summer Avenue (Highway 70), the dominant east/west corridor for the Memphis MSA.

## **Building Amenities:**

- > 2,239 sf bay available for lease
- > One acre outparcel available for sale
- > Summer Avenue traffic counts: 27,620 VPD
- > I-40 traffic counts: 149,495 VPD

AGENT: ANDREW PHILLIPS, SIOR, CCIM 901 375 4800 | EXT 4916 MEMPHIS, TN andrew.phillips@colliers.com AGENT: ED THOMAS, CCIM 901 375 4800 | EXT 4912 MEMPHIS, TN ed.thomas@colliers.com