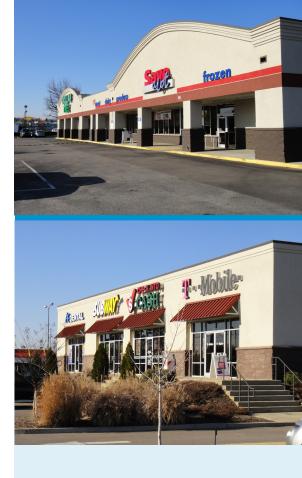

# Summer Commons

5124 SUMMER AVE (HWY 70), MEMPHIS, TN 38122

Summer Commons is an established 139,785 square foot retail center of three free-standing retail buildings anchored by Essex Bargain Hunt and Dollar Tree. Located just off 1-40, the center offers great visibility from both the interstate and Summer Avenue (Highway 70), the dominant east/west corridor for the Memphis MSA.

## **Building Amenities:**

- > 2,239 sf bay available for lease
- > One acre outparcel available for sale
- > Summer Avenue traffic counts: 27,620 VPD
- > I-40 traffic counts: 149,495 VPD

AGENT: ANDREW PHILLIPS, SIOR, CCIM 901 375 4800 | EXT 4916 MEMPHIS, TN andrew.phillips@colliers.com AGENT: ED THOMAS, CCIM 901 375 4800 | EXT 4912 MEMPHIS, TN ed.thomas@colliers.com