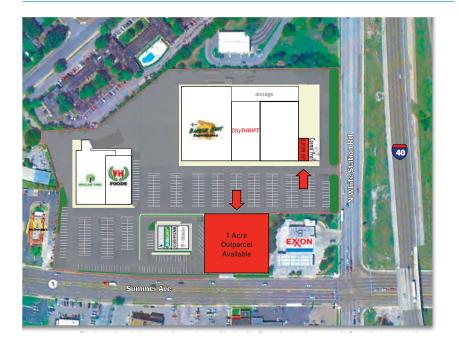

AVAILABLE > 2,239 SF & ONE ACRE OUTPARCEL

### **Building Amenities:**

- > 2,239 sf bay available for lease
- > One acre outparcel available for sale
- > Summer Avenue traffic counts: 27,620 VPD
- > I-40 traffic counts: 149,495 VPD

AGENT: ANDREW PHILLIPS, SIOR, CCIM 901 375 4800 | EXT 4916 MEMPHIS, TN andrew.phillips@colliers.com AGENT: ED THOMAS, CCIM 901 375 4800 | EXT 4912 MEMPHIS, TN ed.thomas@colliers.com