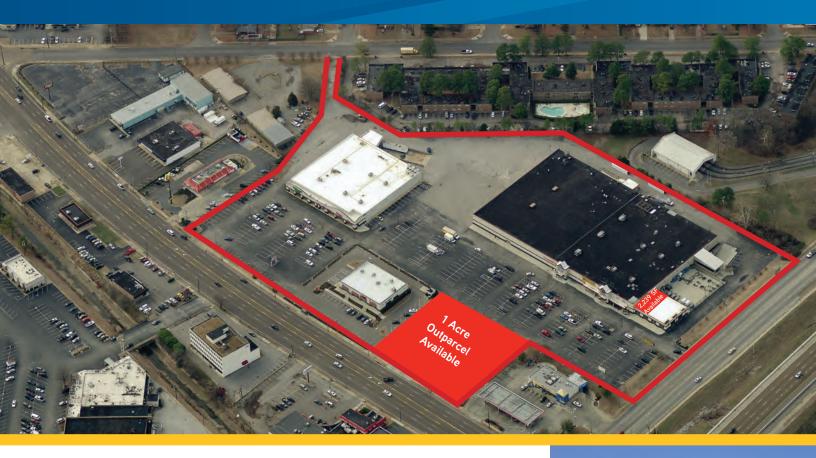

AVAILABLE > 2,239 SF & ONE ACRE OUTPARCEL

# Summer Commons

5124 SUMMER AVE (HWY 70), MEMPHIS, TN 38122

Summer Commons is an established 139,785 square foot retail center of three free-standing retail buildings anchored by Essex Bargain Hunt and Dollar Tree. Located just off 1-40, the center offers great visibility from both the interstate and Summer Avenue (Highway 70), the dominant east/west corridor for the Memphis MSA.

### **Building Amenities:**

- > 2,239 sf bay available for lease
- > One acre outparcel available for sale
- > Summer Avenue traffic counts: 27,620 VPD
- > I-40 traffic counts: 149,495 VPD

AGENT: ANDREW PHILLIPS, SIOR, CCIM 901 375 4800 | EXT 4916 MEMPHIS, TN andrew.phillips@colliers.com AGENT: ED THOMAS, CCIM 901 375 4800 | EXT 4912 MEMPHIS, TN ed.thomas@colliers.com