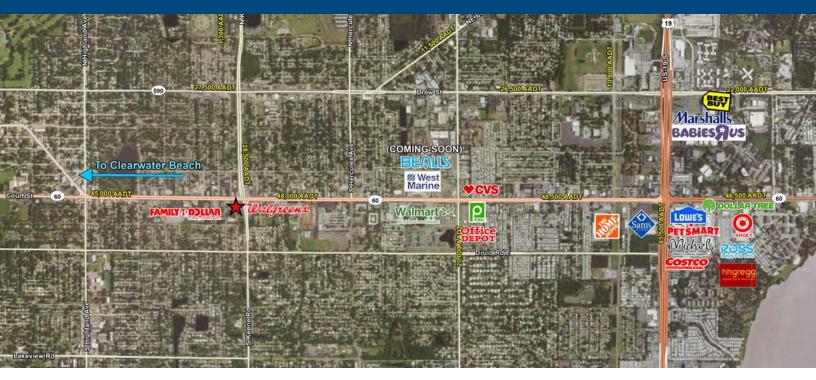

## Property Highlights

- > 12,900 SF freestanding retail available for sublease (through 12/31/2032)
- > Excellent street frontage with modern facade
- > Average household income of \$57,453 within 1 mile
- > High traffic count of 48,000 cars per day on Gulf to Bay Blvd. and 28,500 on N. Keene Road