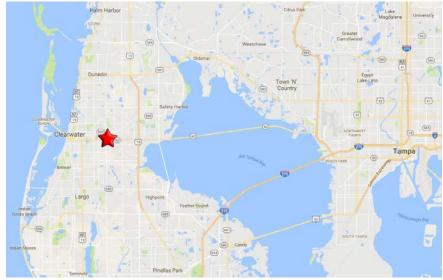

Freestanding Retail

Long term Sublease

12,900 SF Available



# 1765 Gulf to Bay Boulevard Clearwater, FL 33755

### LISA McCAFFREY

Executive Managing Director Retail Services 813 871 8519 lisa.mccaffey@colliers.com





## Property Highlights

- > 12,900 SF freestanding retail available for sublease (through 12/31/2032)
- > Excellent street frontage with modern facade
- > Average household income of \$57,453 within 1 mile
- > High traffic count of 48,000 cars per day on Gulf to Bay Blvd. and 28,500 on N. Keene Road





| Demographics          |          |          |          |
|-----------------------|----------|----------|----------|
|                       | 1 Mile   | 3 Miles  | 5 Miles  |
| Total Population      | 14,583   | 122,030  | 254,622  |
| Daytime Population    | 4,901    | 58,096   | 124,127  |
| Avg. Household Income | \$57,453 | \$55,478 | \$58,282 |
| Median Age            | 40.9     | 44.4     | 48.2     |



## Contact Us

## LISA McCAFFREY

Executive Managing Director Retail Service