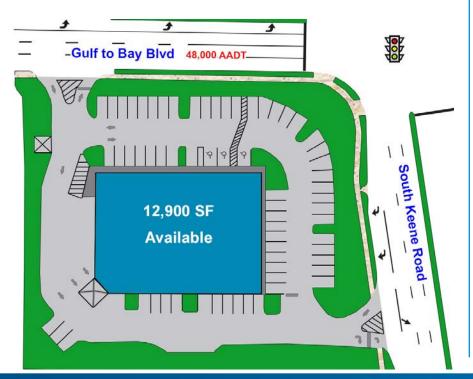

Freestanding Retail

Long term Sublease

12,900 SF Available

## Property Highlights

- > 12,900 SF freestanding retail available for sublease (through 12/31/2032)
- > Excellent street frontage with modern facade
- > Average household income of \$57,453 within 1 mile
- > High traffic count of 48,000 cars per day on Gulf to Bay Blvd. and 28,500 on N. Keene Road