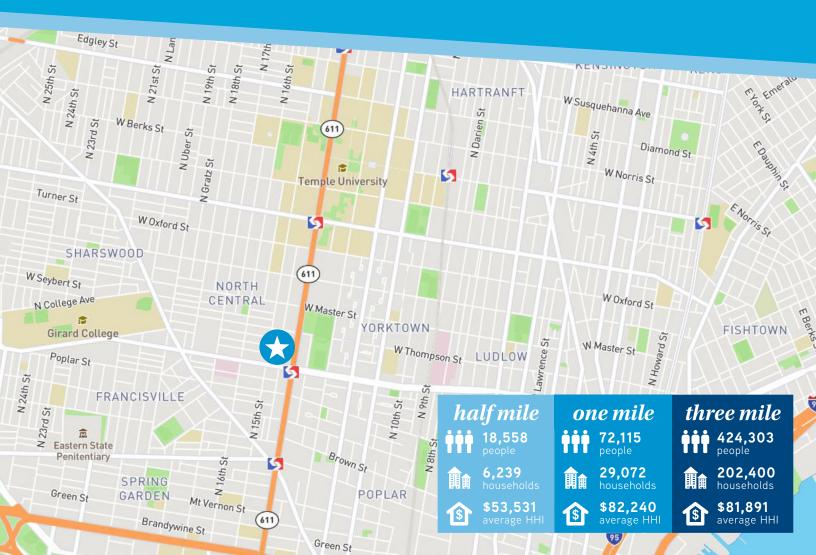

Walk Score: 89 Very Walkable

**Transit Score: 82**Excellent Transit

**Bike Score: 77**Very Bikeable