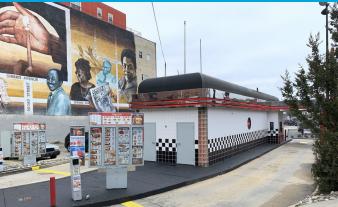

## Prime Location - Turnkey Drive-Thru Restaurant Pad

- Premises in excellent condition
- Great visibility on main arterial route
- Situated steps from major city intersection Broad and Girard Ave
- One Story building with access on two streets - Broad and Carlisle
- Surrounded by residential, retail, office and educational facilities
- Neighboring the flourishing and ongoing North Broad Street Development
- Strong daytime and evening pedestrian and vehicular traffic