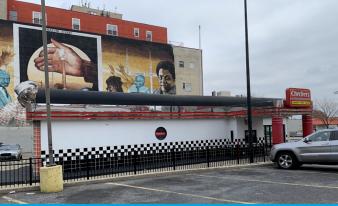

## Prime Location - Turnkey Drive-Thru Restaurant Pad

- Premises in excellent condition
- Great visibility on main arterial route
- Situated steps from major city intersection Broad and Girard Ave
- One Story building with access on two streets - Broad and Carlisle
- Surrounded by residential, retail, office and educational facilities
- Neighboring the flourishing and ongoing North Broad Street Development
- Strong daytime and evening pedestrian and vehicular traffic