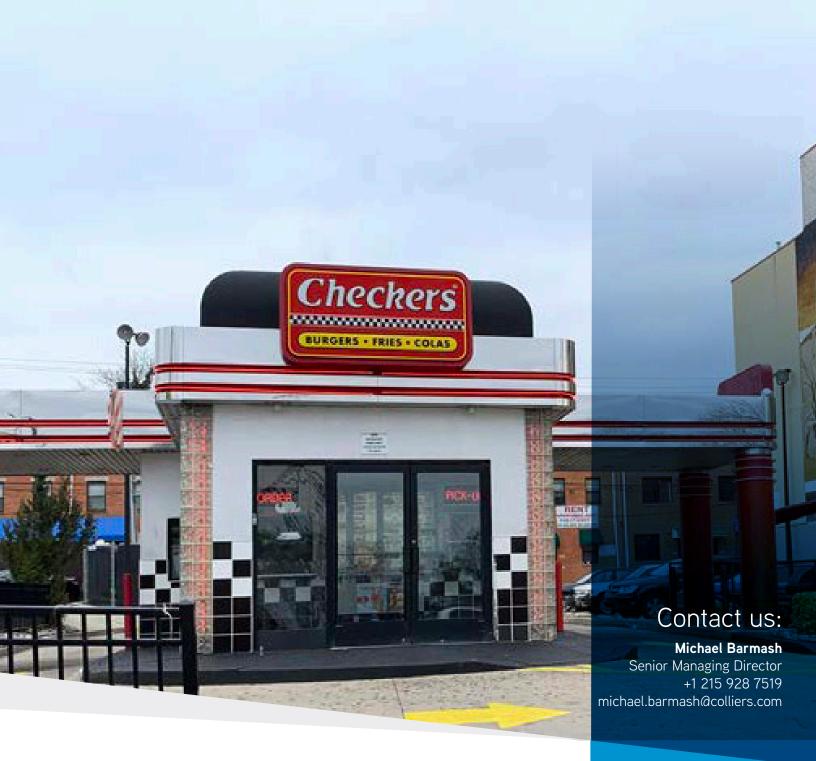

FOR LEASE | 1208-12 N Broad Street, Philadelphia | PA

## Prime Location - Turnkey Drive-Thru Restaurant Pad

- Premises in excellent condition
- Great visibility on main arterial route
- Situated steps from major city intersection Broad and Girard Ave
- One Story building with access on two streets - Broad and Carlisle
- Surrounded by residential, retail, office and educational facilities
- Neighboring the flourishing and ongoing North Broad Street Development
- Strong daytime and evening pedestrian and vehicular traffic