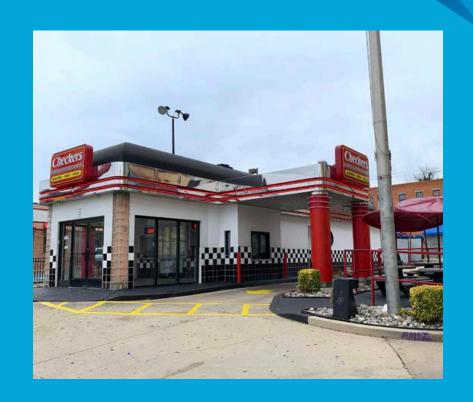

## Prime Location - Turnkey Drive-Thru Restaurant Pad

- Premises in excellent condition
- Great visibility on main arterial route
- Situated steps from major city intersection Broad and Girard Ave
- One Story building with access on two streets - Broad and Carlisle
- Surrounded by residential, retail, office and educational facilities
- Neighboring the flourishing and ongoing North Broad Street Development
- Strong daytime and evening pedestrian and vehicular traffic