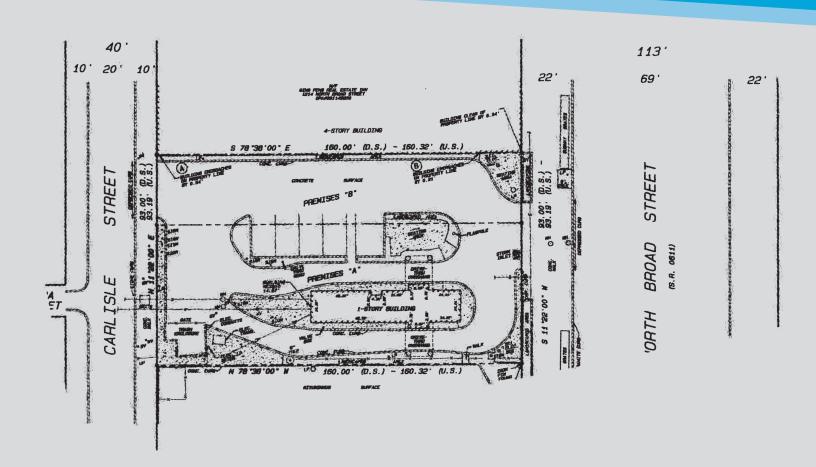

## **PROPERTY SPECS**

| Building Size | 785 SF    |
|---------------|-----------|
| Land          | 14,880 SF |
| Zoning        | CMX-4     |
| Stories       | 1 floor   |
| RE Tax        | \$18,555  |