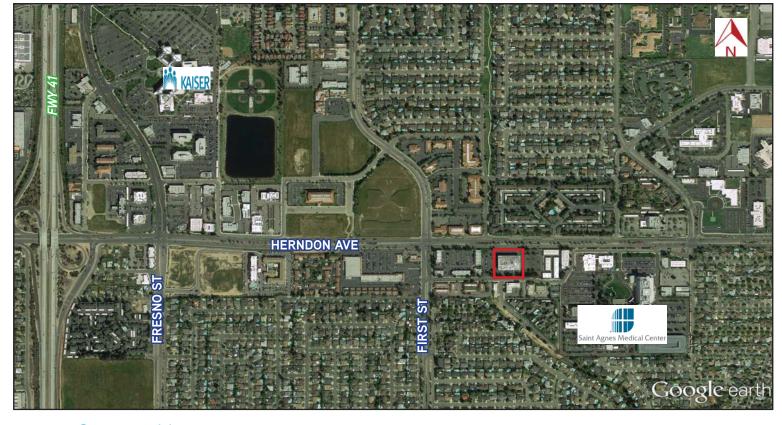

tor that functions for this suite only. Also has storage room facility in the underground parking area.

Floor Plans Not to Scale



## 1111 E. Herndon Avenue, Fresno, CA

FLOOR PLANS

### Suite 308: 3,864 SF





#### Suite 302

- > Space is divisible
- New Suite entry to be created



This is a beautifully built out professional office suite that is in move-in quality condition. The suite includes:

- > 8' full height, solid core stained doors throughout
- > Parabolic light fixtures
- > Roller window screen coverings throughout
- > Interior RR
- > Sidelight windows in all private offices
- > Break room has upper/lower cabinetry with dishwasher, disposal & plumbed for refrigerator/icemaker
- > Transaction Formica countertops

Colliers

## 1111 E. Herndon Avenue, Fresno, CA

AERIAL









## Contact Us

AGENT: MICHAEL SCHUH 559 221 1271 | EXT. 116

FRESNO, CA

michael.schuh@colliers.com

BRE #01195311

AGENT: BOBBY FENA, SIOR 559 221 1271 | EXT. 106

FRESNO, CA

bobby.fena@colliers.com

BRE #00590204

This document has been prepared by Colliers International for advertising and general information only. Colliers International makes no guarantees, representations or warranties of any kind, expressed or implied, regarding the information including, but not limited to, warranties of content, accuracy and reliability. Any interested party should undertake their own inquiries as to the accuracy of the information. Colliers International excludes unequivocally all inferred or implied terms, conditions and warranties arising out of this document and excludes all liability for lo