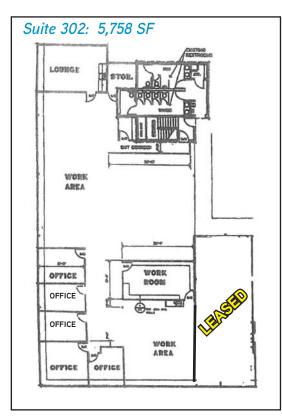

#### Suite 302

- > Space is divisible
- New Suite entry to be created

This is a beautifully built out professional office suite that is in move-in quality condition. The suite includes:

- > 8' full height, solid core stained doors throughout
- > Parabolic light fixtures
- > Roller window screen coverings throughout
- > Interior RR
- > Sidelight windows in all private offices
- > Break room has upper/lower cabinetry with dishwasher, disposal & plumbed for refrigerator/icemaker
- > Transaction Formica countertops