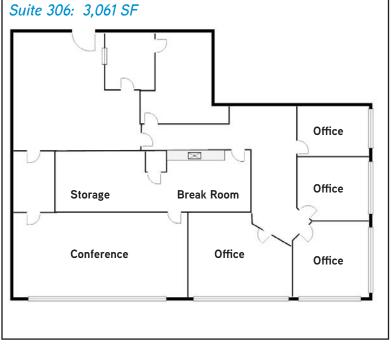

> Lease Rate: Suite 308 - \$1.85/SF, Modified Gross - 3,864 SF

Suite 306 - \$1.85/SF, Modified Gross - 3,061 SF Suite 302 - \$1.85/SF, Modified Gross - 5,758 SF Suite 202 - \$1.85/SF, Modified Gross - 9,979 SF

Floor Plans Not to Scale