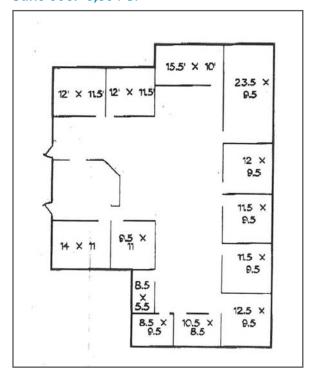

61 SF, ±3,864 SF, ±9,979 SF & ±5,758 SF
- > ±3,960 SF Dental Suite
- > Easy Access to FWY 41
- > Beautifully Built Out Office Suites
- Close Proximity to a variety of amenities including restaurants and banks

> Lease Rate: Suite 308 - \$1.85/SF, Modified Gross - 3,864 SF

Suite 306 - \$1.85/SF, Modified Gross - 3,061 SF Suite 302 - \$1.85/SF, Modified Gross - 5,758 SF Suite 202 - \$1.85/SF, Modified Gross - 9,979 SF

Suite 119 - \$1.98/SF, Modified Gross - 3,960 SF (Tenant responsible for janitorial and electricity)

FLOOR PLANS





\*This space has a Continental Natural Gas Generator that functions for this suite only. Also has storage room facility in the underground parking area.

Floor Plans Not to Scale



## 1111 E. Herndon Avenue, Fresno, CA

FLOOR PLANS

### Suite 308: 3,864 SF





#### Suite 302

- > Space is divisible
- New Suite entry to be created



This is a beautifully built out professional office suite that is in move-in quality condition. The suite includes:

- > 8' full height, solid core stained doors throughout
- > Parabolic light fixtures
- > Roller window screen coverings throughout
- > Interior RR
- > Sidelight windows in all private offices
- > Break room has upper/lower cabinetry with dishwasher, disposal & plumbed for refrigerator/icemaker
- > Transaction Formica countertops

Colliers

## 1111 E. Herndon Avenue, Fresno, CA

AERIAL









## Contact Us

AGENT: MICHAEL SCHUH 559 221 1271 | EXT. 116

FRESNO, CA

michael.schuh@colliers.com

BRE #01195311

AGENT: BOBBY FENA, SIOR 559 221 1271 | EXT. 106

FRESNO, CA

bobby.fena@colliers.com

BRE #0