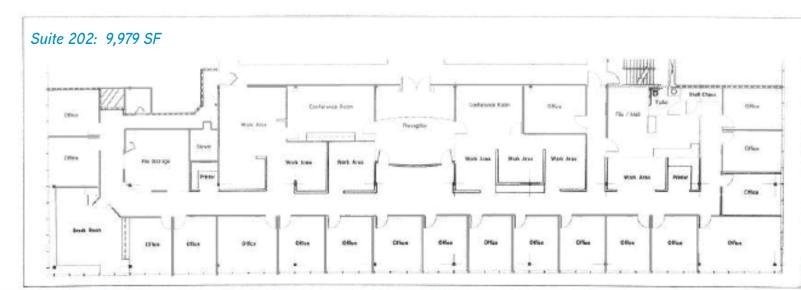

> Lease Rate: Suite 308 - \$1.85/SF, Modified Gross - 3,864 SF

Suite 306 - \$1.85/SF, Modified Gross - 3,061 SF Suite 302 - \$1.85/SF, Modified Gross - 5,758 SF Suite 202 - \$1.85/SF, Modified Gross - 9,979 SF