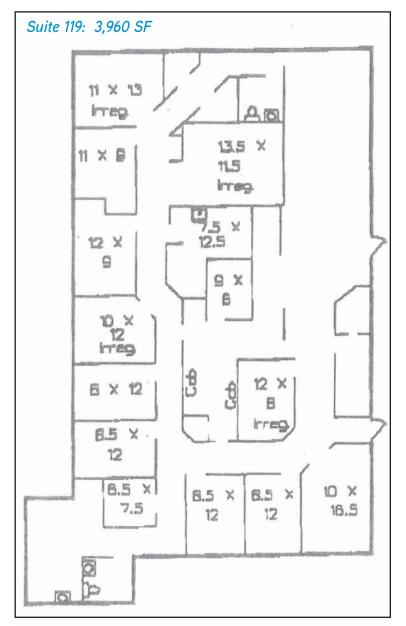

Suite 119 - \$1.98/SF, Modified Gross - 3,960 SF (Tenant responsible for janitorial and electricity)

FLOOR PLANS

\*This space has a Continental Natural Gas Generator that functions for this suite only. Also has storage room facility in the underground parking area.

Floor Plans Not to Scale