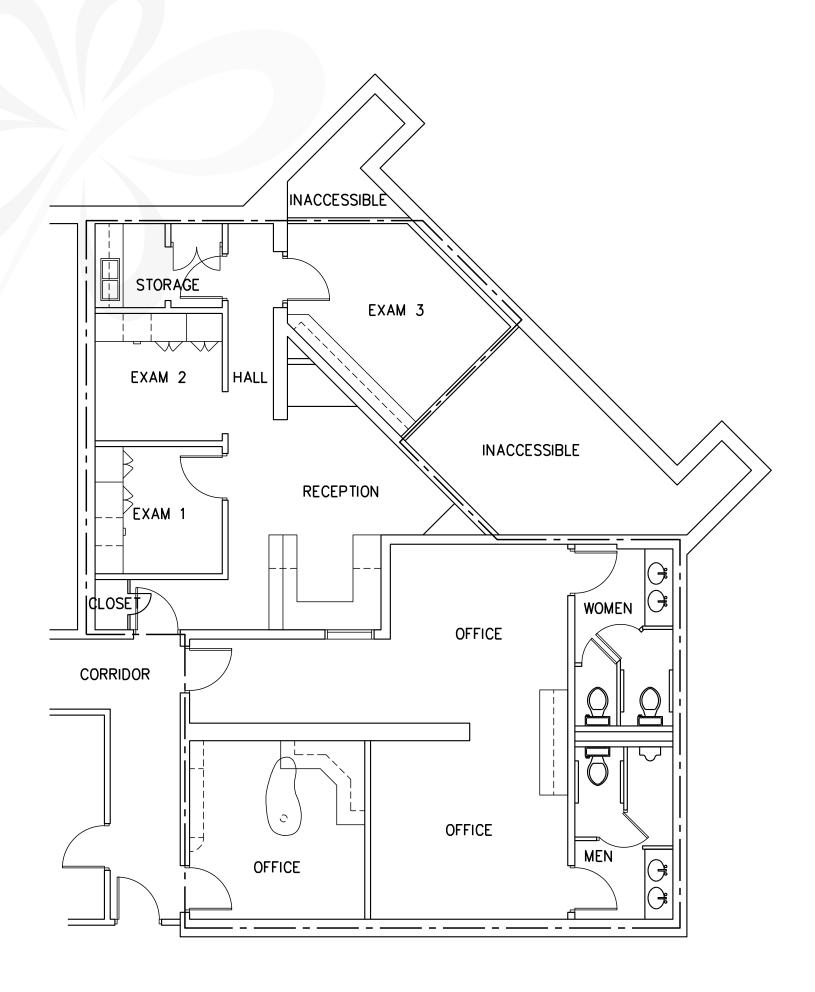

## PUALEILANI ATRIUM SHOPS - 4TH FLOOR OFFICE SPACE

Join Pualeilani Atrium Shops at the Hyatt Regency Waikiki. Located on coveted Kalakaua Avenue, Pualeilani is uniquely located directly across from Waikiki Beach in a newly renovated 1,230-room Hyatt resort. This fourth floor doctor's office space includes three exam rooms, restrooms, a reception area and three office spaces.