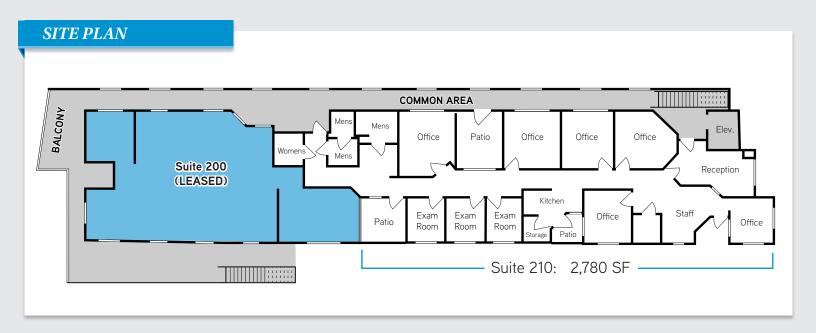

## **BUILDING FEATURES**

- > Available Space: Suite 210 2,780 SF
- > Flexible Lease Terms Available
- > \$3.65 Modified Gross + Utilities
- Covered Parking
- > Built in 2003
- > Located across Newport Blvd. from Hoag Memorial
- ADA Elevator Serviced