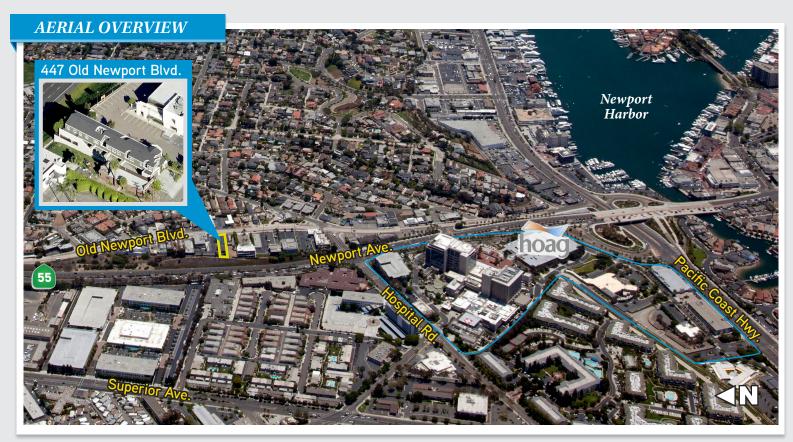

## **BUILDING FEATURES**

- > Available Space: Suite 210 2,780 SF
- > Flexible Lease Terms Available
- > \$3.65 Modified Gross + Utilities
- Covered Parking
- > Built in 2003
- > Located across Newport Blvd. from Hoag Memorial
- ADA Elevator Serviced