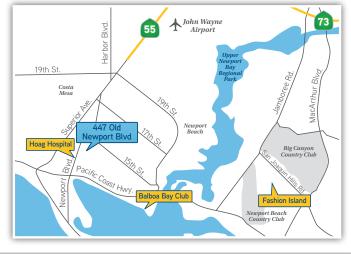

## **BUILDING FEATURES**

- > Available Space: Suite 210 2,780 SF
- > Flexible Lease Terms Available
- > \$3.65 Modified Gross + Utilities
- Covered Parking
- > Built in 2003
- > Located across Newport Blvd. from Hoag Memorial
- ADA Elevator Serviced