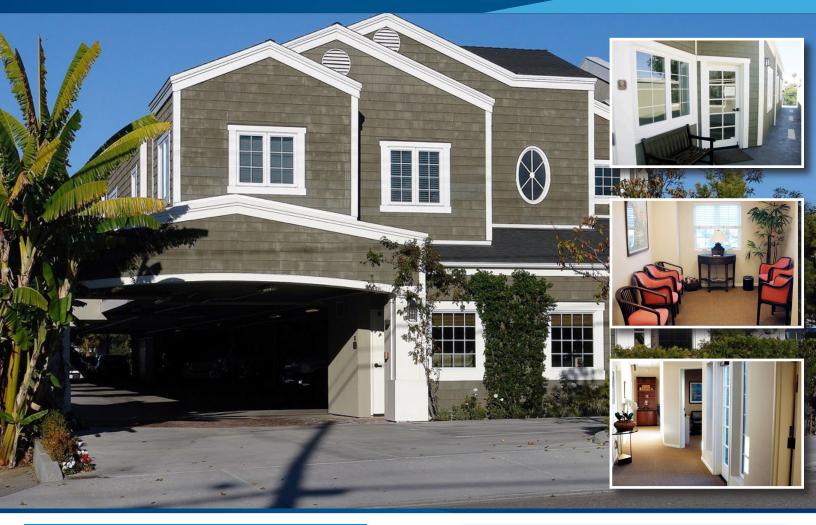

## > IMMACULATE CLASS A MEDICAL OFFICE SPACE

# RANEY MEDICAL PLAZA

447 Old Newport Blvd., Suite 210 • Newport Beach

## **BUILDING FEATURES**

- > Available Space: Suite 210 2,780 SF
- > Flexible Lease Terms Available
- > \$3.65 Modified Gross + Utilities
- Covered Parking
- > Built in 2003
- > Located across Newport Blvd. from Hoag Memorial
- ADA Elevator Serviced