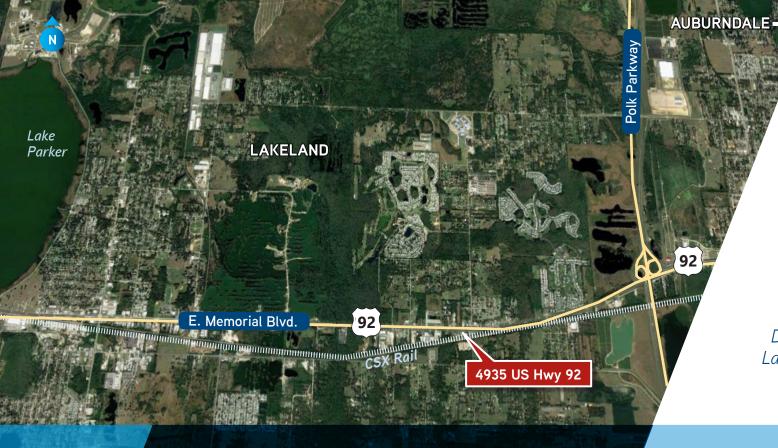

4935 US Highway 92 East Lakeland, FL

#### David Calcanis

Executive Managing Director 407 362 6128 david.calcanis@colliers.com

This highly visible building is conveniently located in Lakeland on the south side of US Hwy 92 to the west of Old Dixie Hwy. The Polk Parkway onramp is 1.8 miles to the east, offering easy access to Florida's major transportation network.

Downtown Lakeland: 6 miles Downtown Auburndale: 5.6 miles Lakeland Linder Airport: 16.5 miles