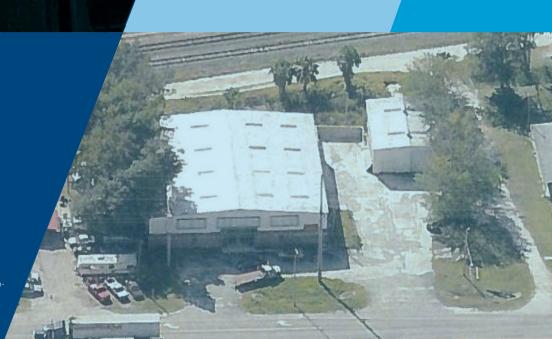

4935 US Highway 92 East Lakeland, FL

#### **PROPERTY HIGHLIGHTS**

- > 12,000± SF total
- > Situated on 0.6 acres
- > Building 1: 10,000± SF with 1,500± SF office/showroom
- > Building 2: 2,000± SF
- > Parcel ID: 24-28-13-000000-021020 (Polk County)
- > Fully paved site
- > Doors: 5 grade level
- > Great visibility with 180 feet of US Highway 92 frontage
- ightarrow 1.8 miles to the Polk Parkway allowing easy access to I-4