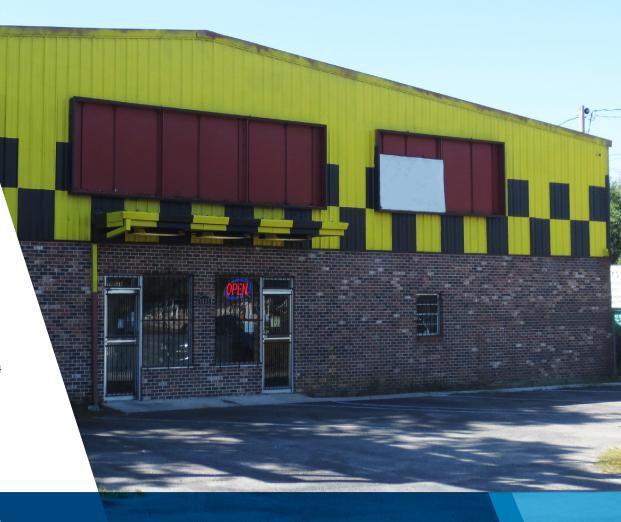

4935 US Highway 92 East Lakeland, FL

#### **PROPERTY HIGHLIGHTS**

- > 12,000± SF total
- > Situated on 0.6 acres
- > Building 1: 10,000± SF with 1,500± SF office/showroom
- > Building 2: 2,000± SF
- > Parcel ID: 24-28-13-000000-021020 (Polk County)
- > Fully paved site
- > Doors: 5 grade level
- > Great visibility with 180 feet of US Highway 92 frontage
- ightarrow 1.8 miles to the Polk Parkway allowing easy access to I-4

#### David Calcanis

Executive Managing Director 407 362 6128 david.calcanis@colliers.com

This highly visible building is conveniently located in Lakeland on the south side of US Hwy 92 to the west of Old Dixie Hwy. The Polk Parkway onramp is 1.8 miles to the east, offering easy access to Florida's major transportation network.