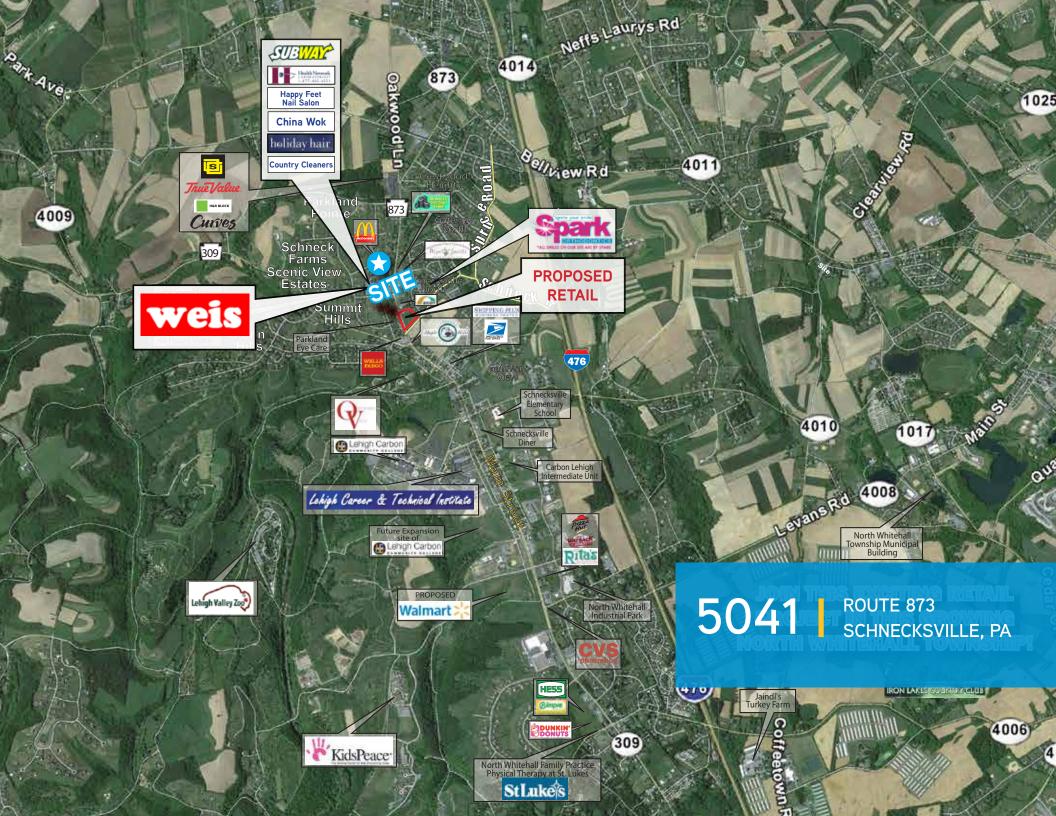

# **PROPERTY FEATURES**

- > Weis anchored shopping center
- > 4,800 SF retail space at traffic-lit intersection
- > Space is divisible from 2,400 SF to 4,800 SF
- > Traffic count for Route 873: 10.955 ADT (PennDOT)

### **TENANT MIX INCLUDES...**

The foregoing information was furnished to us by sources which we deem to be reliable, but no warranty or representation is made as to the accuracy thereof. Subject to correction of errors, omissions, change of price, prior sale or withdrawal from market without notice. The aerial image is intended to provide a general outline of the subject property. It is not a survey nor should it be relied upon for purposes of determining property lines or boundaries.