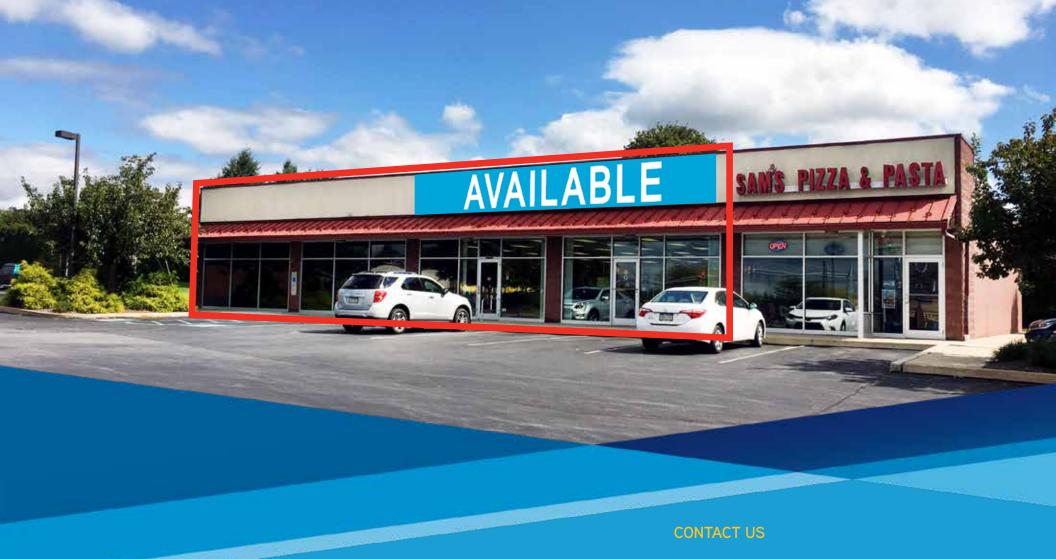

# FOR LEASE

5041 ROUTE 873 SCHNECKSVILLE, PA

4,800 SF Prime Retail Space
Divisible Minimum 2,400 SF Space (2 total)

DEREK ZERFASS SENIOR VICE PRESIDENT +1 610 295 6125 derek.zerfass@colliers.com

# **PROPERTY FEATURES**

- > Weis anchored shopping center
- > 4,800 SF retail space at traffic-lit intersection
- > Space is divisible from 2,400 SF to 4,800 SF
- > Traffic count for Route 873: 10.955 ADT (PennDOT)