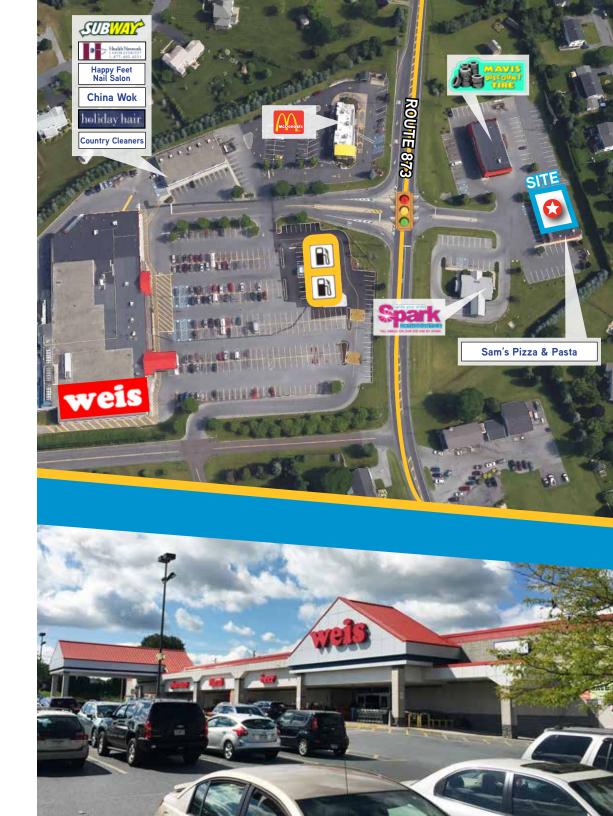

# **PROPERTY FEATURES**

- > Weis anchored shopping center
- > 4,800 SF retail space at traffic-lit intersection
- > Space is divisible from 2,400 SF to 4,800 SF
- > Traffic count for Route 873: 10.955 ADT (PennDOT)

### **TENANT MIX INCLUDES...**

The foregoing information was furnished to us by sources which we deem to be reliable, but no warranty or representation is made as to the accuracy thereof. Subject to correction of errors, omissions, change of price, prior sale or withdrawal from market without notice. The aerial image is intended to provide a general outline of the subject property. It is not a survey nor should it be relied upon for purposes of determining property lines or boundaries.