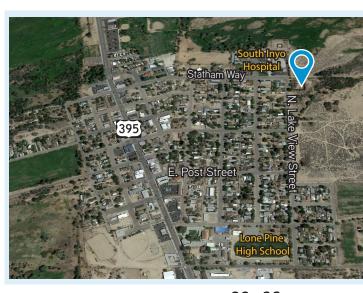

#### **PROPERTY**

The subject site is a former church facility located on +/- 1 acre of RMH zoned land. It is comprised of three separate buildings totalling an approximately 5,850 square feet. Improvements include classrooms, offices, main sanctuary and fellowship hall. It is conveniently situated in a residential area with the local hospital and Highway 395 access nearby.