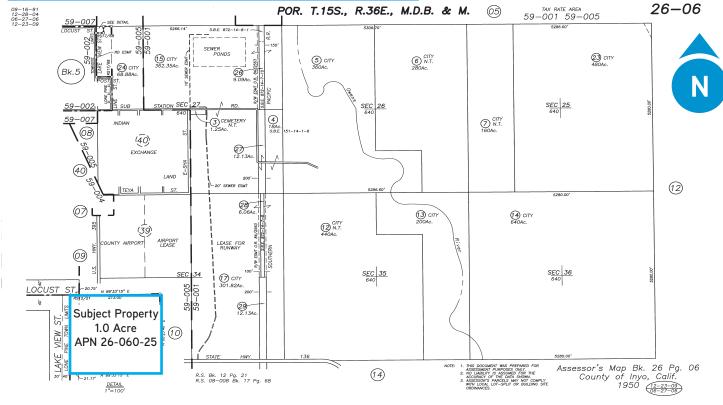

## Site Details

Property Address: 220 N. Lake View Street, Lone Pine, CA 93545

Site Area: +/-1.0 acre; APN 26-060-25

Improvements: Former church facility

Zoning: RMH in the County of Inyo

Bldg A: 1,334 SF

Building Area: Bldg B: 1,864 SF

Bldg C: 2,670 SF Total SF: 5,850 SF

Sale Price: \$385,000.00