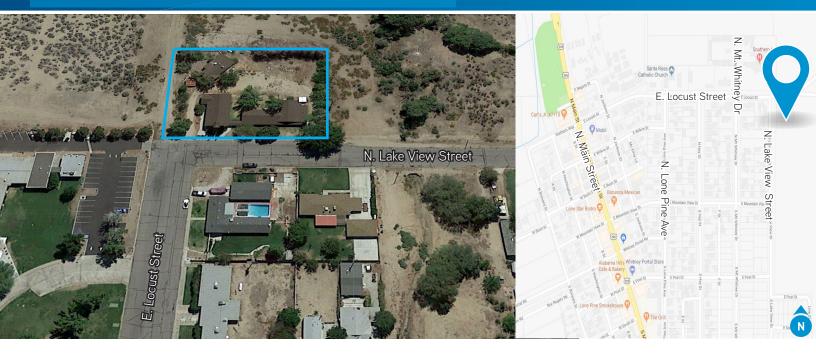

#### **PROPERTY**

The subject site is a former church facility located on +/- 1 acre of RMH zoned land. It is comprised of three separate buildings totalling an approximately 5,850 square feet. Improvements include classrooms, offices, main sanctuary and fellowship hall. It is conveniently situated in a residential area with the local hospital and Highway 395 access nearby.

## Site Details

Property Address: 220 N. Lake View Street, Lone Pine, CA 93545

Site Area: +/-1.0 acre; APN 26-060-25

Improvements: Former church facility

Zoning: RMH in the County of Inyo

Bldg A: 1,334 SF

Building Area: Bldg B: 1,864 SF