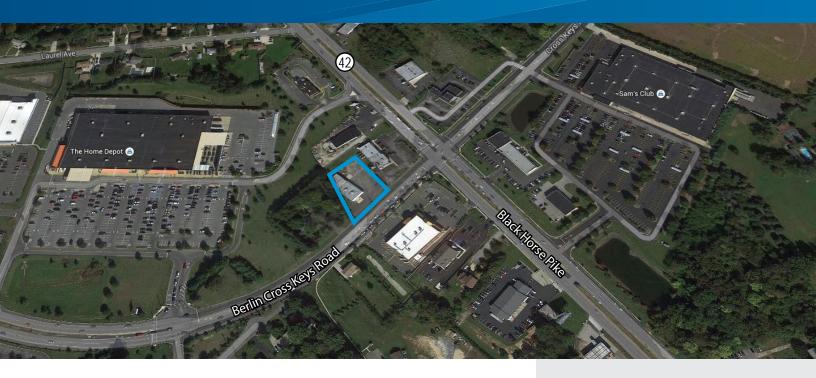

## **Property Features**

- > 3,464 SF free-standing, single-story retail building
- > Build-to-suit opportunity
- > Situated on 0.68 acres
- > Parking available for 15 vehicles rear stone lot for truck parking and overflow
- > Zoned Highway Commercial (HC)
- > 162' frontage along Berlin Cross Keys Road
- > Easy access to Black Horse Pike (Route 42)