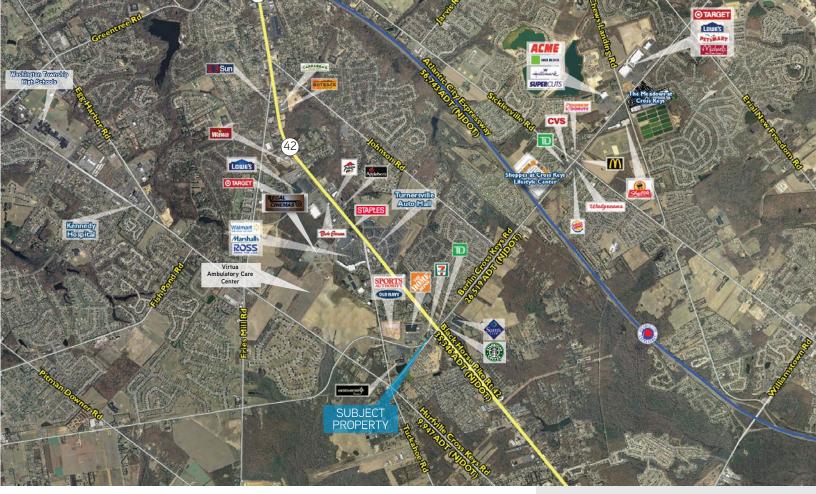

## **Property Features**

- > 3,464 SF free-standing, single-story retail building
- > Build-to-suit opportunity
- > Situated on 0.68 acres
- > Parking available for 15 vehicles rear stone lot for truck parking and overflow
- > Zoned Highway Commercial (HC)
- > 162' frontage along Berlin Cross Keys Road
- > Easy access to Black Horse Pike (Route 42)