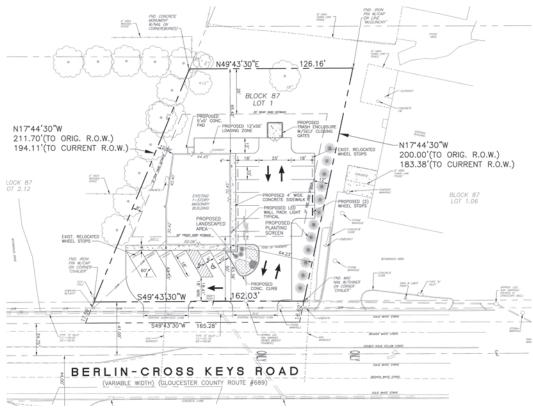

## **Property Features**

- > 3,464 SF free-standing, single-story retail building
- > Build-to-suit opportunity
- > Situated on 0.68 acres
- > Parking available for 15 vehicles rear stone lot for truck parking and overflow
- > Zoned Highway Commercial (HC)
- > 162' frontage along Berlin Cross Keys Road
- > Easy access to Black Horse Pike (Route 42)