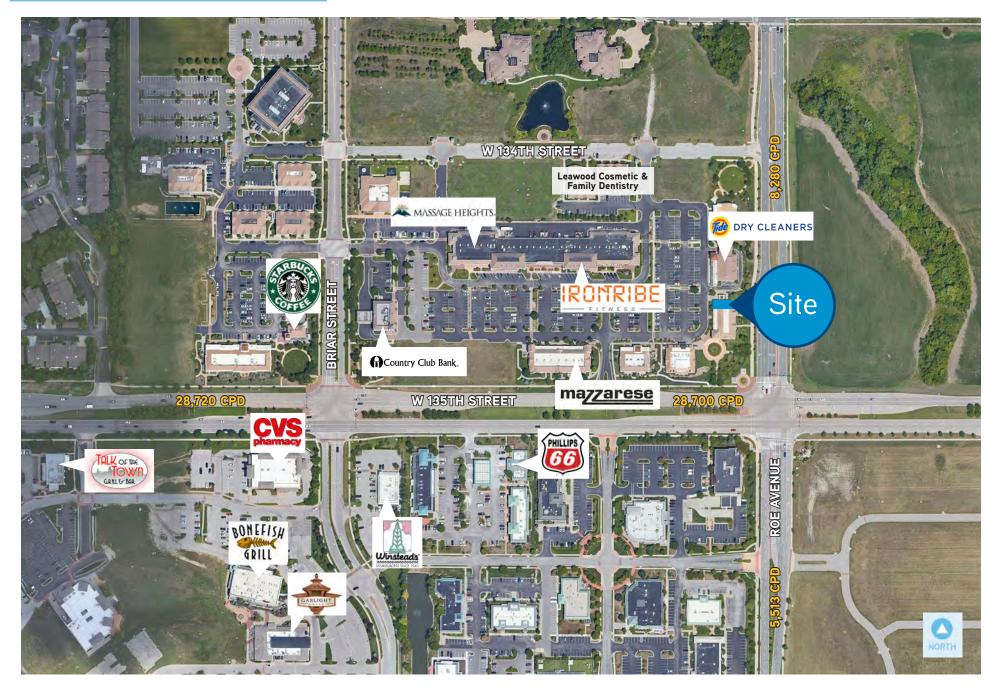

# SALE PRICE REDUCED TO \$500,000



### **RETAIL FOR SALE OR LEASE**





135TH STREET & ROE AVENUE, LEAWOOD, KS

### **PROPERTY FEATURES**

- Prime South Johnson County location with multiple access points to the property
- Fantastic visibility with signage at 135th Street and Roe Avenue
- Available immediately: 1,995 RSF endcap for sale or lease
- Perfect for retail/office/medical owner-user
- Generous parking with 5.44/1,000 spaces



# **LOCATION AERIAL**



# **PROPERTY DEMOGRAPHICS**





#### TRACY DAWN WILSON

LEASING

FOR RETAIL

+1 816 556 1191 kansas city ∎ mo tracy.wilson@colliers.com



COLLIERS INTERNATIONAL www.colliers.com