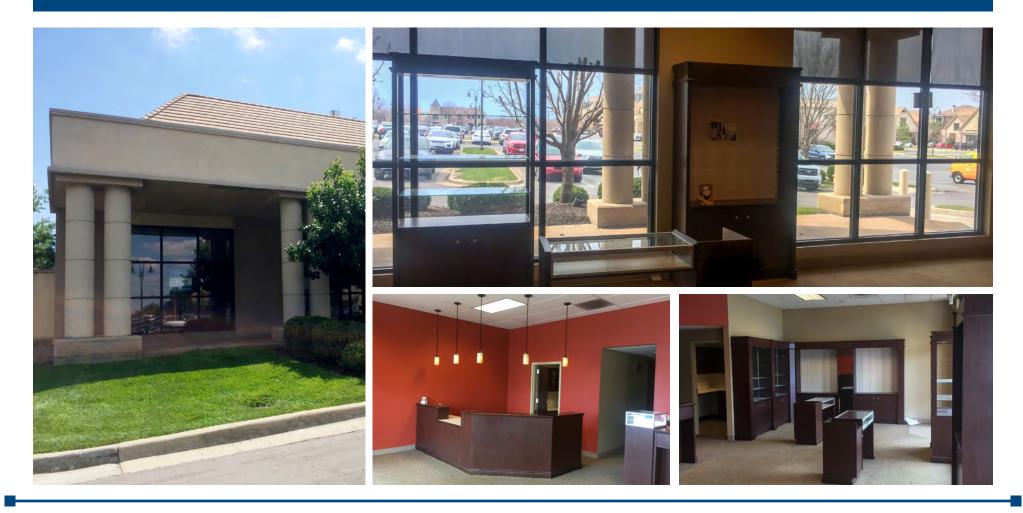

### **PROPERTY FEATURES**

- Prime South Johnson County location with multiple access points to the property
- Fantastic visibility with signage at 135th Street and Roe Avenue
- Available immediately: 1,995 RSF endcap for sale or lease
- Perfect for retail/office/medical owner-user
- Generous parking with 5.44/1,000 spaces