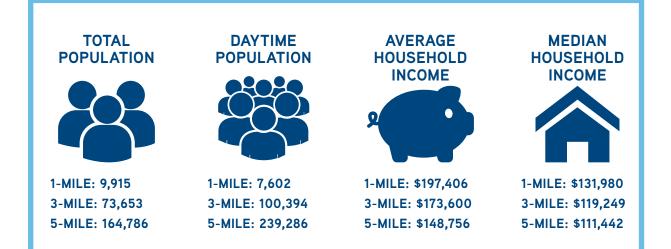

# SALE PRICE REDUCED TO \$500,000



### **RETAIL FOR SALE OR LEASE**





135TH STREET & ROE AVENUE, LEAWOOD, KS

### **PROPERTY FEATURES**

- Prime South Johnson County location with multiple access points to the property
- Fantastic visibility with signage at 135th Street and Roe Avenue
- Available immediately: 1,995 RSF endcap for sale or lease
- Perfect for retail/office/medical owner-user
- Generous parking with 5.44/1,000 spaces



# **LOCATION AERIAL**



# **PROPERTY DEMOGRAPHICS**





#### TRACY DAWN WILSON

LEASING

FOR RETAIL

+1 816 556 1191 kansas city ∎ mo tracy.wilson@colliers.com



COLLIERS INTERNATIONAL www.colliers.com