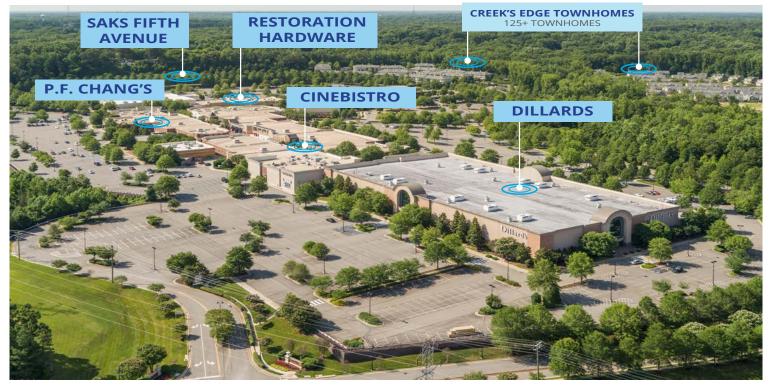

# **Stony Point Fashion Park**

9200 Stony Point Pkwy | Richmond, VA, 23235

# **Property Highlights**

Stony Point Fashion Park is Richmond's premier open-air mall anchored by Saks Fifth Avenue, Dillard's and CinéBistro. Also boasting a strong retail tenant line-up including Anthropologie, Banana Republic, Brooks Brothers, Talbots, Tiffany & Co and many others. The mall is well amenitized by the restaurant offerings of P.F. Chang's, Fleming's Steakhouse, Latitude Seafood and Eggspectation.

- Luxury retail center with excellent visibility to Chippenham Parkway
- Built-in clientele with the center boasting 280 apartments and 125+ townhomes
- Surrounded by a plethora of medical offices
- 5-mile radius boasts \$181 million in annual apparel expenditures
- · Collection of strong, retail co-tenants that draw high end clientele