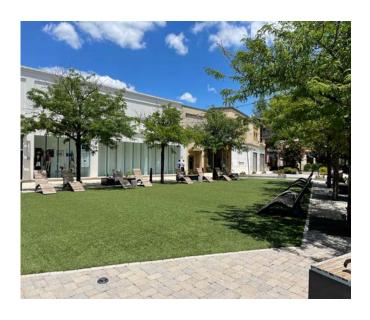

# **Property Highlights**

Stony Point Fashion Park is Richmond's premier open-air mall anchored by Saks Fifth Avenue, Dillard's and CinéBistro. Also boasting a strong retail tenant line-up including Anthropologie, Banana Republic, Brooks Brothers, Talbots, Tiffany & Co and many others. The mall is well amenitized by the restaurant offerings of P.F. Chang's, Fleming's Steakhouse, Latitude Seafood and Eggspectation.

Stony Point Fashion Park offers a unique upscale shopping experience in a park-like setting with fountains, detailed architecture and expansive sitting areas throughout. It is also the only mall in the region that offers a dog-friendly environment.