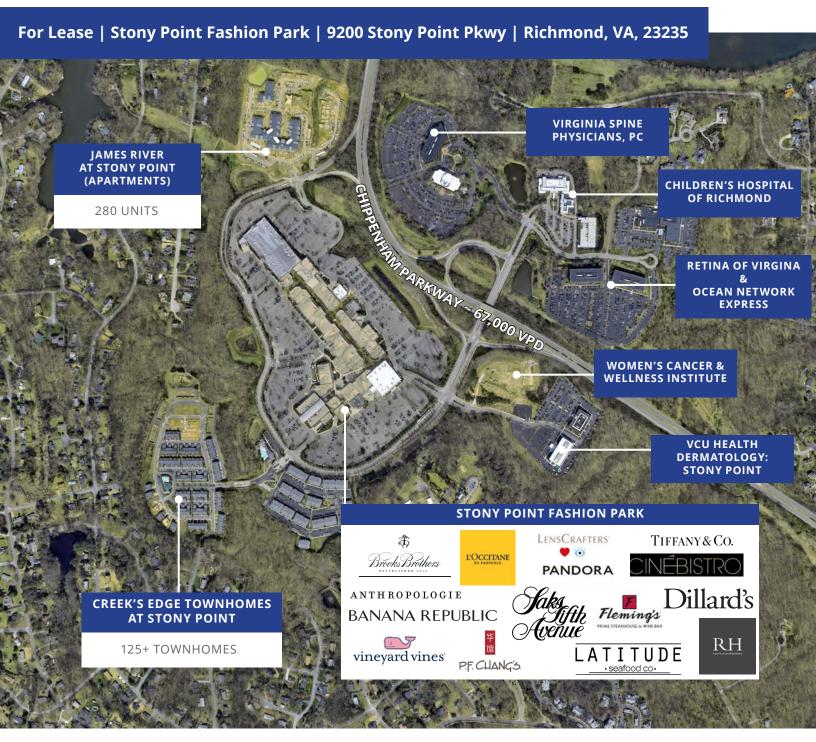

# **Stony Point Fashion Park**

9200 Stony Point Pkwy | Richmond, VA, 23235

# **Property Highlights**

Stony Point Fashion Park is Richmond's premier open-air mall anchored by Saks Fifth Avenue, Dillard's and CinéBistro. Also boasting a strong retail tenant line-up including Anthropologie, Banana Republic, Brooks Brothers, Talbots, Tiffany & Co and many others. The mall is well amenitized by the restaurant offerings of P.F. Chang's, Fleming's Steakhouse, Latitude Seafood and Eggspectation.

Stony Point Fashion Park offers a unique upscale shopping experience in a park-like setting with fountains, detailed architecture and expansive sitting areas throughout. It is also the only mall in the region that offers a dog-friendly environment.

- Luxury retail center with excellent visibility to Chippenham Parkway
- Built-in clientele with the center boasting 280 apartments and 125+ townhomes
- Surrounded by a plethora of medical offices
- 5-mile radius boasts \$181 million in annual apparel expenditures
- · Collection of strong, retail co-tenants that draw high end clientele