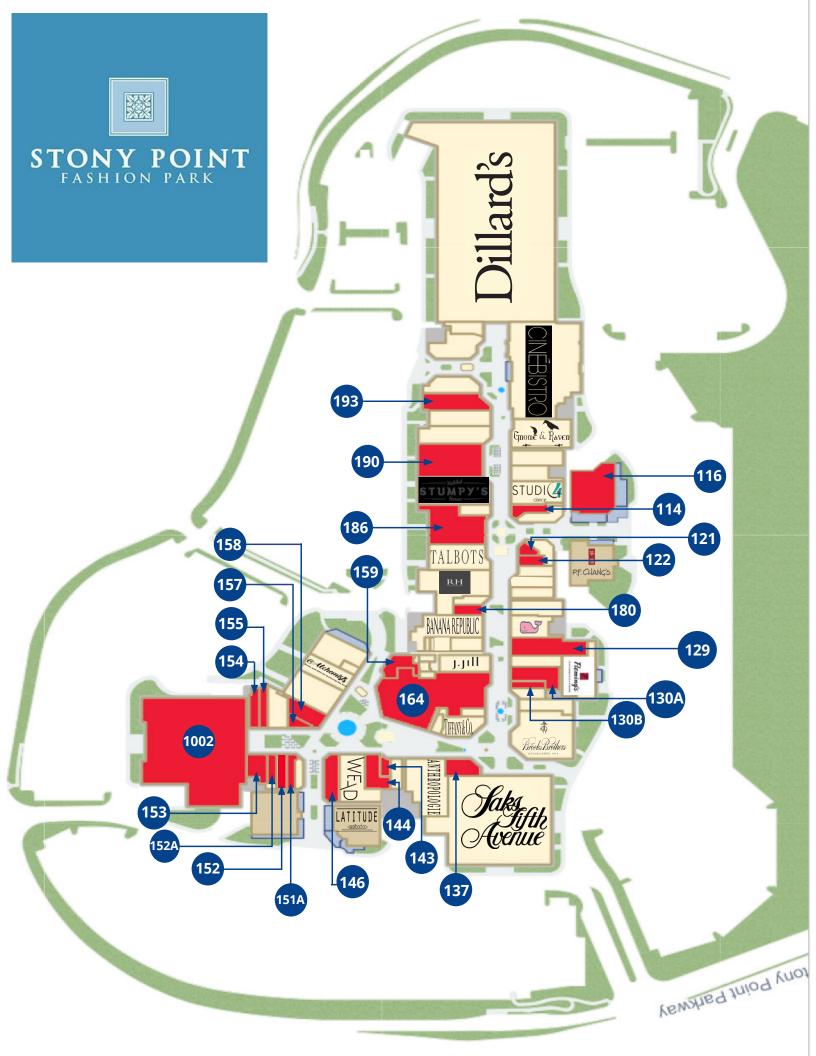

## **Maddy Spear**

Associate +1 757 402 9630 maddy.spear@colliers.com

| SUITE                                                                                                  | TENANT                                                                                                                                                                                                                                                 |
|--------------------------------------------------------------------------------------------------------|--------------------------------------------------------------------------------------------------------------------------------------------------------------------------------------------------------------------------------------------------------|
| 101                                                                                                    | Cobb CinéBistro                                                                                                                                                                                                                                        |
| 108                                                                                                    | Gnome & Raven                                                                                                                                                                                                                                          |
| 110                                                                                                    | Gates Estates                                                                                                                                                                                                                                          |
| 111                                                                                                    | Soleshine Yoga Studio                                                                                                                                                                                                                                  |
| 113                                                                                                    | Studio 4 Dance                                                                                                                                                                                                                                         |
| 114                                                                                                    | AVAILABLE 1,699 SF                                                                                                                                                                                                                                     |
| 115                                                                                                    |                                                                                                                                                                                                                                                        |
| 116                                                                                                    | AVAILABLE 7,805 SF                                                                                                                                                                                                                                     |
| 118                                                                                                    | P.F. Change China Bistro                                                                                                                                                                                                                               |
| 120                                                                                                    | Griffin Cigars                                                                                                                                                                                                                                         |
| 121                                                                                                    | AVAILABLE 848 SF                                                                                                                                                                                                                                       |
| 122                                                                                                    |                                                                                                                                                                                                                                                        |
| 123                                                                                                    | Medina's Boutique                                                                                                                                                                                                                                      |
| 125                                                                                                    | Fido Park Avenue                                                                                                                                                                                                                                       |
| 126                                                                                                    | Biggs LTD                                                                                                                                                                                                                                              |
| 128                                                                                                    | Vineyard Vines                                                                                                                                                                                                                                         |
| 129                                                                                                    |                                                                                                                                                                                                                                                        |
| 130                                                                                                    |                                                                                                                                                                                                                                                        |
| 130A                                                                                                   | ·                                                                                                                                                                                                                                                      |
| 4200                                                                                                   | AVAILABLE 1,092 SF                                                                                                                                                                                                                                     |
| 130B                                                                                                   |                                                                                                                                                                                                                                                        |
| 130C                                                                                                   | Fleming's Storage                                                                                                                                                                                                                                      |
| 130C<br>131                                                                                            | Fleming's Storage<br>Fleming's Prime Steakhouse                                                                                                                                                                                                        |
| 130C<br>131<br>132                                                                                     | Fleming's Storage<br>Fleming's Prime Steakhouse<br>Diamond Concepts                                                                                                                                                                                    |
| 130C<br>131<br>132<br>133                                                                              | Fleming's Storage Fleming's Prime Steakhouse Diamond Concepts Very Ashley                                                                                                                                                                              |
| 130C<br>131<br>132<br>133<br>135                                                                       | Fleming's Storage Fleming's Prime Steakhouse Diamond Concepts Very Ashley Brooks Brothers                                                                                                                                                              |
| 130C<br>131<br>132<br>133<br>135<br><b>137</b>                                                         | Fleming's Storage Fleming's Prime Steakhouse Diamond Concepts Very Ashley Brooks Brothers AVAILABLE 2,500 SF                                                                                                                                           |
| 130C<br>131<br>132<br>133<br>135<br><b>137</b><br>139                                                  | Fleming's Storage Fleming's Prime Steakhouse Diamond Concepts Very Ashley Brooks Brothers AVAILABLE 2,500 SF Anthropologie                                                                                                                             |
| 130C<br>131<br>132<br>133<br>135<br><b>137</b><br>139<br>142                                           | Fleming's Storage Fleming's Prime Steakhouse Diamond Concepts Very Ashley Brooks Brothers AVAILABLE 2,500 SF Anthropologie VIP Talent                                                                                                                  |
| 130C<br>131<br>132<br>133<br>135<br><b>137</b><br>139<br>142<br><b>143</b>                             | Fleming's Storage Fleming's Prime Steakhouse Diamond Concepts Very Ashley Brooks Brothers AVAILABLE 2,500 SF Anthropologie VIP Talent AVAILABLE 879 SF                                                                                                 |
| 130C<br>131<br>132<br>133<br>135<br>137<br>139<br>142<br>143<br>144                                    | Fleming's Storage Fleming's Prime Steakhouse Diamond Concepts Very Ashley Brooks Brothers AVAILABLE 2,500 SF Anthropologie VIP Talent AVAILABLE 879 SF AVAILABLE 2,800 SF                                                                              |
| 130C<br>131<br>132<br>133<br>135<br><b>137</b><br>139<br>142<br><b>143</b><br>144<br>145               | Fleming's Storage Fleming's Prime Steakhouse Diamond Concepts Very Ashley Brooks Brothers AVAILABLE 2,500 SF Anthropologie VIP Talent AVAILABLE 879 SF AVAILABLE 2,800 SF West End Academy of Dance                                                    |
| 130C<br>131<br>132<br>133<br>135<br>137<br>139<br>142<br>143<br>144<br>145                             | Fleming's Storage Fleming's Prime Steakhouse Diamond Concepts Very Ashley Brooks Brothers AVAILABLE 2,500 SF Anthropologie VIP Talent AVAILABLE 879 SF AVAILABLE 2,800 SF West End Academy of Dance AVAILABLE 2,963 SF                                 |
| 130C<br>131<br>132<br>133<br>135<br><b>137</b><br>139<br>142<br><b>143</b><br>144<br>145<br><b>146</b> | Fleming's Storage Fleming's Prime Steakhouse Diamond Concepts Very Ashley Brooks Brothers  AVAILABLE 2,500 SF Anthropologie VIP Talent  AVAILABLE 879 SF AVAILABLE 2,800 SF West End Academy of Dance  AVAILABLE 2,963 SF Latitude Seafood             |
| 130C<br>131<br>132<br>133<br>135<br>137<br>139<br>142<br>143<br>144<br>145<br>146<br>148<br>150        | Fleming's Storage Fleming's Prime Steakhouse Diamond Concepts Very Ashley Brooks Brothers AVAILABLE 2,500 SF Anthropologie VIP Talent AVAILABLE 879 SF AVAILABLE 2,800 SF West End Academy of Dance AVAILABLE 2,963 SF Latitude Seafood Eggspectations |
| 130C<br>131<br>132<br>133<br>135<br><b>137</b><br>139<br>142<br><b>143</b><br>144<br>145<br><b>146</b> | Fleming's Storage Fleming's Prime Steakhouse Diamond Concepts Very Ashley Brooks Brothers  AVAILABLE 2,500 SF Anthropologie VIP Talent  AVAILABLE 879 SF AVAILABLE 2,800 SF West End Academy of Dance  AVAILABLE 2,963 SF Latitude Seafood             |

| SUITE | TENANT                  |
|-------|-------------------------|
| 152   | AVAILABLE 1,560 SF      |
| 152A  | AVAILABLE 1,153 SF      |
| 153   | AVAILABLE 2,579 SF      |
| 154   | AVAILABLE 1,732 SF      |
| 155   | AVAILABLE 1,500 SF      |
| 155A  | Sitting Pretty          |
| 157   | AVAILABLE 800 SF        |
| 158   | AVAILABLE 2,871 SF      |
| 158A  |                         |
| 158B  | Alchemists              |
| 158C  | Mr. Fix                 |
| 158D  | Panera Bread            |
| 159   | AVAILABLE 2,100 SF      |
| 164   | AVAILABLE 20,240 SF     |
| 167   | L'occitane En Provence  |
| 169   | Tifany & Co.            |
| 172   | Pandora                 |
| 176   | J. Jill                 |
| 177   | Iconic                  |
| 178   | Banana Republic         |
| 180   | AVAILABLE 1,327 SF      |
| 181   | Brighten Collectibles   |
| 182   | Restoration Hardware    |
| 184   | Talbots/Talbots Petites |
| 186   | AVAILABLE 7,652 SF      |
| 188   | Griffin CBD             |
| 189   | Stumpy's Hatchet House  |
| 190   | AVAILABLE 9,376 SF      |
| 191   | Crossroads Records      |
| 192A  | AR Workshop             |
| 193   | AVAILABLE 4,799 SF      |
| 195   | Lenscrafters            |
| 197   | Hacked                  |
| 199   | Johns Tailor            |
| 1001  | Dillard's               |
| 1002  | AVAILABLE 84,000 SF     |
| 1003  | Saks Fifth Avenue       |