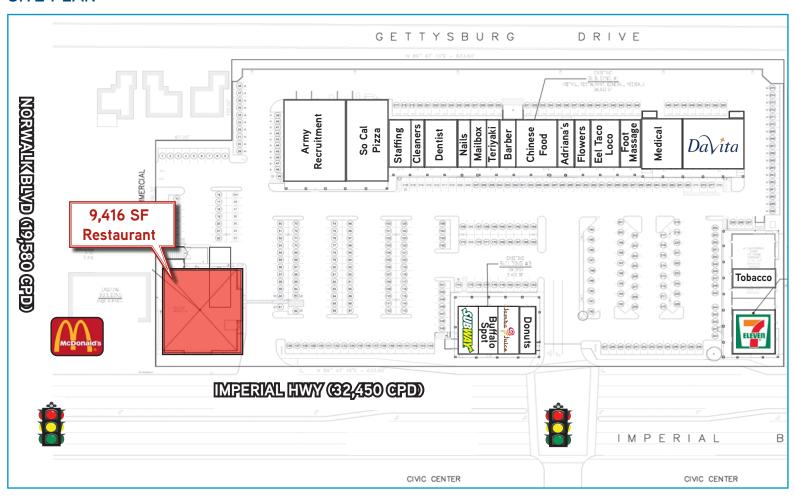

### SITE PLAN

### **AVAILABILITY**

**AVAILABILITY:** ±9,416 SF Buffet Restaurant (Divisible)

**LEASE RATE:** Negotiable