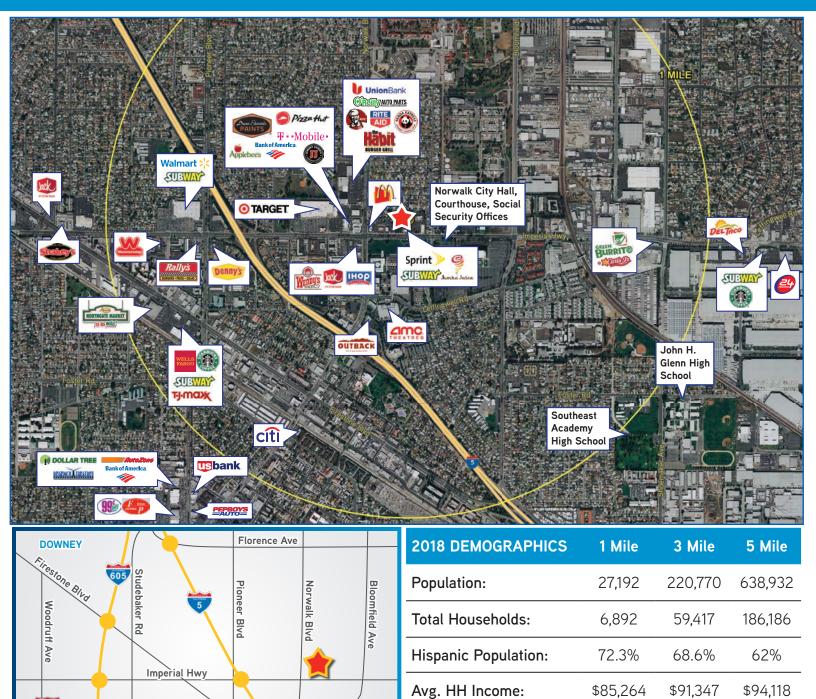

### **HIGHLIGHTS**

- > ±60,000 SF shopping center with dozens of national tenants in the immediate area creating strong vehicle and foot traffic
- > Excellent population density. 638,000 people within 5 miles (64% Hispanic) and over 185,000 households
- Located at a primary intersection on two major thoroughfares
- Monument signage available for maximum street exposure

5,745

91,304

215,916

Daytime Population: