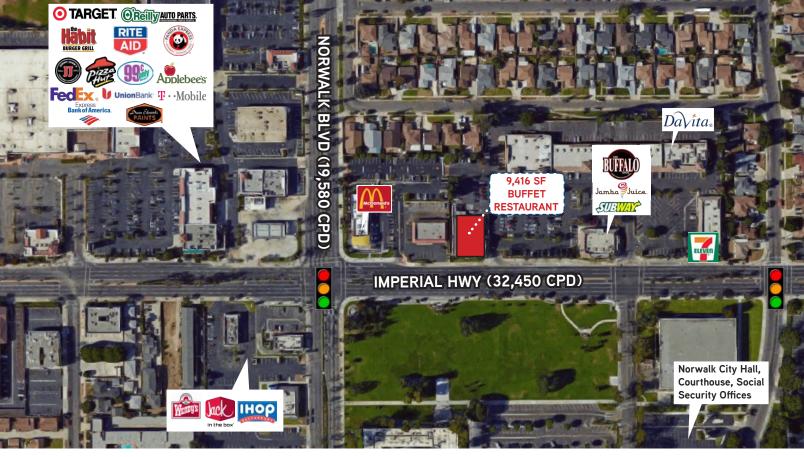

### SHOPPING CENTER CHARACTERISTICS

**CO-TENANTS:** Wood Grill Buffet, McDonald's,

Jamba Juice, Subway,

7-Eleven, So Cal Pizza, O'Poke

& more

### TRAFFIC COUNTS

**IMPERIAL HWY &** ±52,030 CPD (CoStar 2018)

NORWALK BLVD:

### **HIGHLIGHTS**

- > ±60,000 SF shopping center with dozens of national tenants in the immediate area creating strong vehicle and foot traffic
- > Excellent population density. 638,000 people within 5 miles (64% Hispanic) and over 185,000 households
- Located at a primary intersection on two major thoroughfares
- Monument signage available for maximum street exposure