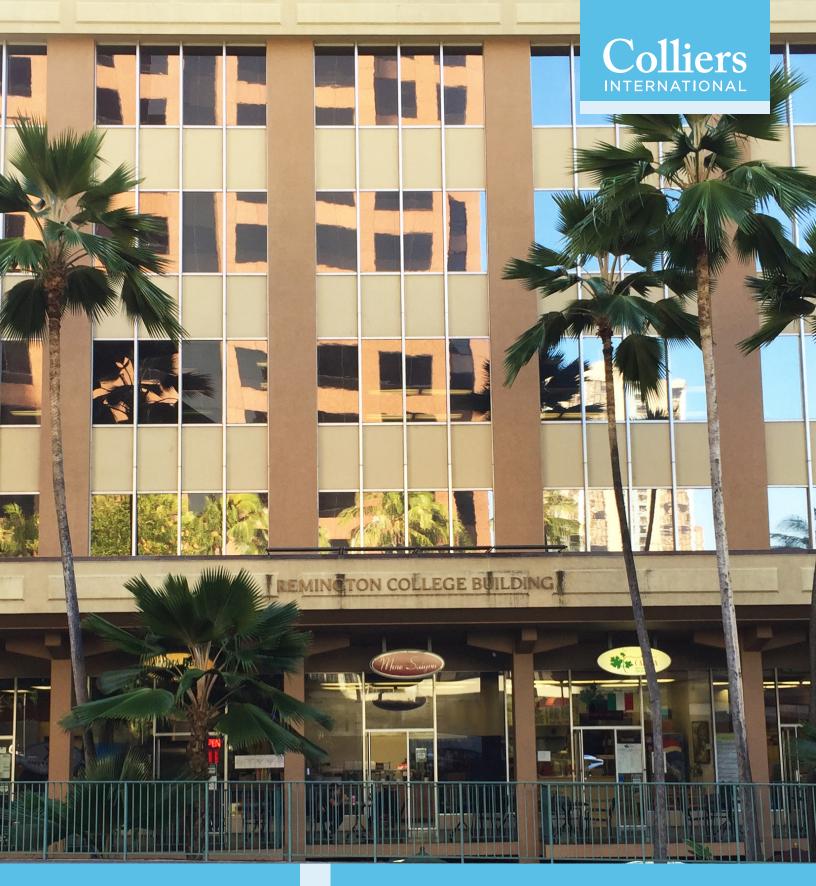

REMINGTON college building

RETAIL SPACE > FOR LEASE
1111 BISHOP STREET
HONOLULU, HI 96813

## RETAIL SPACE > FOR LEASE

The Remington College Building is an owner-operated and managed five story office building fronted by street retail shops and restaurants. The building is well-maintained by a full service team, including on-site management, janitorial, and security.