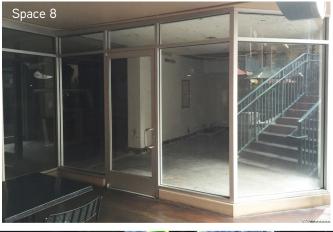

## Available Space

| Unit | Size     | Level        | Rent PSF | Notes                                                                                |
|------|----------|--------------|----------|--------------------------------------------------------------------------------------|
| 1    | 173 SF   | Lower Arcade | \$3.25   | Good for quick service or sandwich shop                                              |
| 2 7  | 906 SF   | Street Level | \$4.50   | Cafe-ready, street level visibility, complete with exhaust and hood                  |
| 4    | 576 SF   | Lower Arcade | \$3.25   | Cabinetry, water and basin in space, great for food use                              |
| 8    | 2,280 SF | Lower Arcade | \$2.75   | Corner suite, open floor-plan, direct access to lower arcade lanai area and elevator |