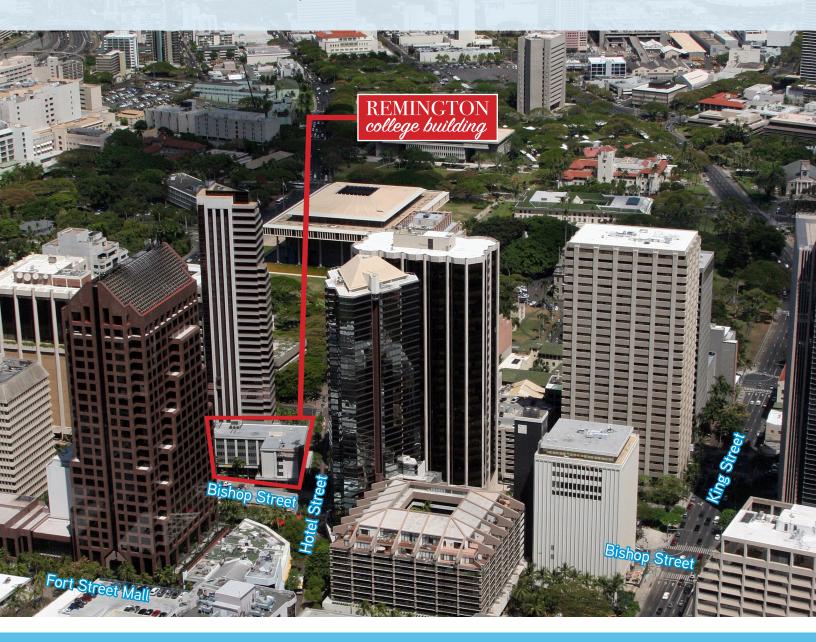

## **Location Description**

The building is in the mix of Honolulu's active Central Business District, on the corner of Bishop St. and Hotel St and is Ideally located next to Honolulu's premier office buildings, financial institutions, and college campuses which create great daily foot traffic for retail users. Remington College Building is situated within a block of numerous Bus routes, which offer easy access to ground transportation and is walking distance to the Downtown Post Office, Courthouses, City, State, and Federal government Offices.