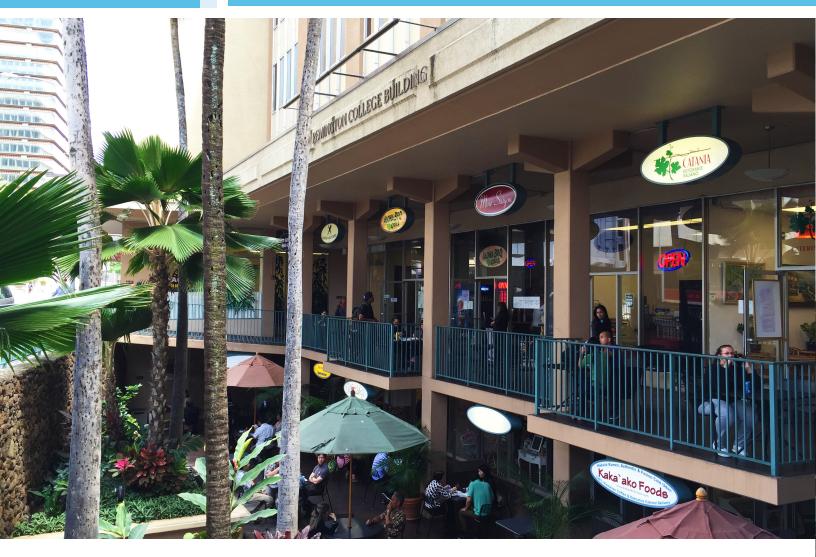

#### Features & Benefits

- > Great visibility on Bishop Street
- > Convenient location
- Access to numerous bus routes and ground transportation
- > Unique restaurants/retail stores
- > Outdoor lanai seating
- > Common grease trap

## Available Space

| Unit | Size     | Level        | Rent PSF | Notes                                                                                |
|------|----------|--------------|----------|--------------------------------------------------------------------------------------|
| 1    | 173 SF   | Lower Arcade | \$3.25   | Good for quick service or sandwich shop                                              |
| 2 7  | 906 SF   | Street Level | \$4.50   | Cafe-ready, street level visibility, complete with exhaust and hood                  |
| 4    | 576 SF   | Lower Arcade | \$3.25   | Cabinetry, water and basin in space, great for food use                              |
| 8    | 2,280 SF | Lower Arcade | \$2.75   | Corner suite, open floor-plan, direct access to lower arcade lanai area and elevator |