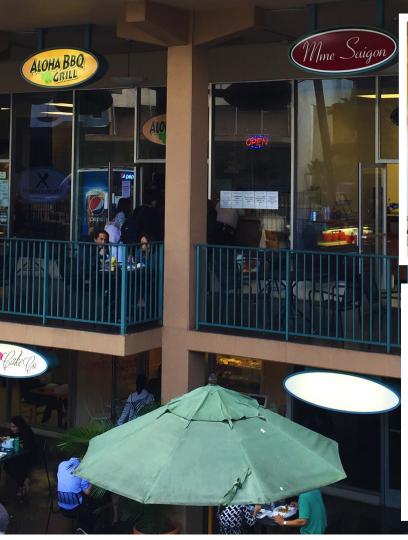

## Available Space

| Unit | Size     | Level        | Rent PSF | Notes                                                                                |
|------|----------|--------------|----------|--------------------------------------------------------------------------------------|
| 1    | 173 SF   | Lower Arcade | \$3.25   | Good for quick service or sandwich shop                                              |
| 2 7  | 906 SF   | Street Level | \$4.50   | Cafe-ready, street level visibility, complete with exhaust and hood                  |
| 4    | 576 SF   | Lower Arcade | \$3.25   | Cabinetry, water and basin in space, great for food use                              |
| 8    | 2,280 SF | Lower Arcade | \$2.75   | Corner suite, open floor-plan, direct access to lower arcade lanai area and elevator |