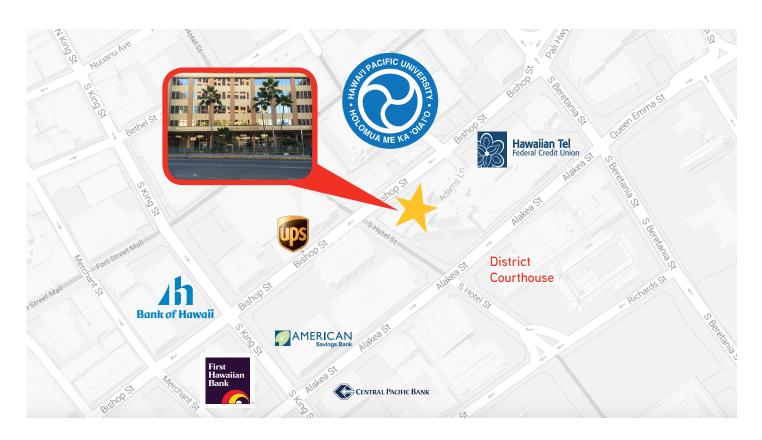

## LOCATION DESCRIPTION

The building is in the mix of Honolulu's active Central Business District, on the heavily trafficked corner of Bishop St. and Hotel St. Ideally located next to Honolulu's premier office buildings, financial institutions, and college campuses. Remington College Building is located within a block of numerous Bus routes, which offers easy access to ground transportation and is walking distance to the Downtown Post Office, Courthouses, City, State, and Federal government Offices.