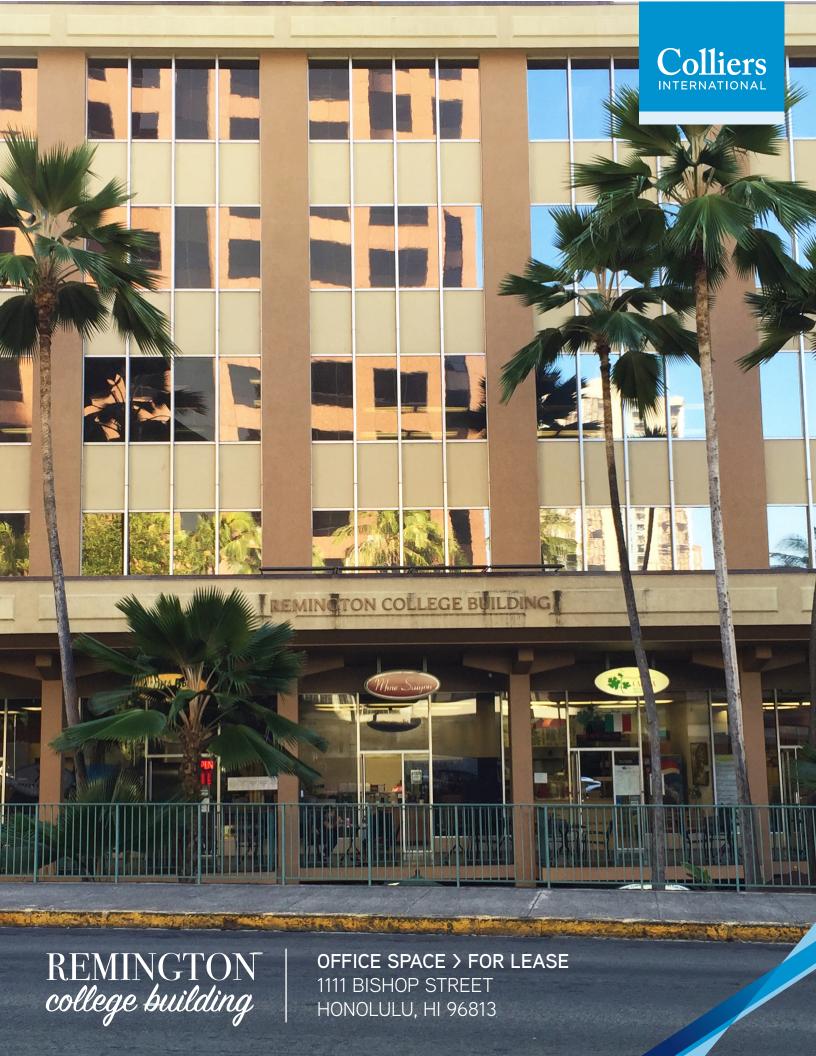

## OFFICE SPACE > FOR LEASE

## PROPERTY DESCRIPTION

The Remington College Building is an owner-operated and managed five story office building fronted by street retail shops and restaurants. The building is well-maintained by a full service team, including on-site management, janitorial, and security.